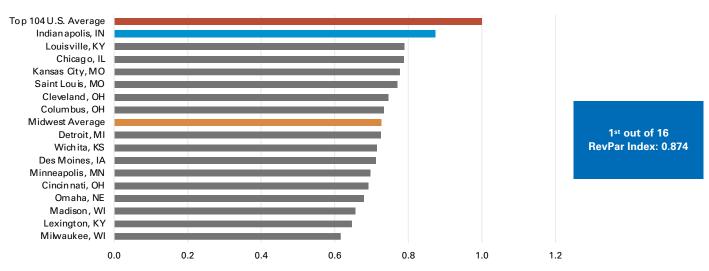

### **RevPAR Performance Index**

Data Source: Kalibri Labs

The RevPAR Performance Index compares each Midwest market's year-to-date RevPAR to the U.S. Top 104 markets' year-to-date RevPAR. The baseline of 1.0 represents the average year-to-date RevPAR of the top 104 U.S. hotel markets. A market with an average index above 1.0 indicates year-to-date RevPAR above the top 104 markets' average, and a market with an index below 1.0 indicates year-to-date RevPAR below the top 104 markets' average.