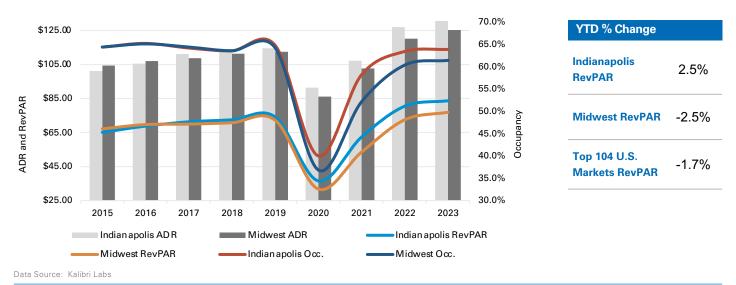

#### **Market Operating Performance**

Midwest Market includes 16 major cities in Illinois, Indiana, Iowa, Kansas, Kentucky, Michigan, Minnesota, Missouri, Nebraska, Ohio, and Wisconsin.