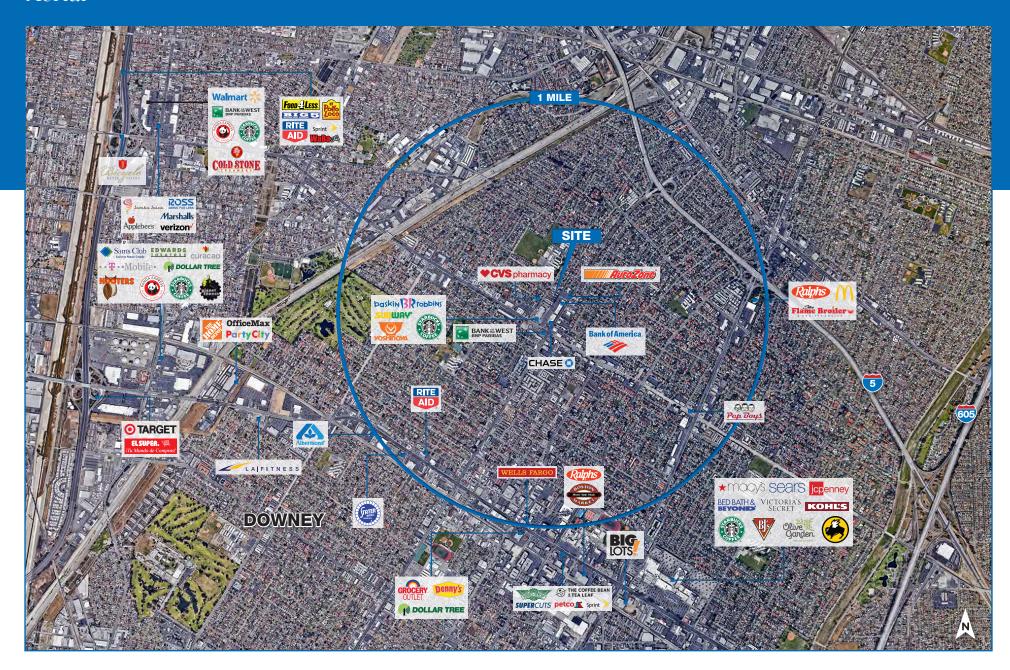

## **Property Features**

- Former Grocery Anchor Suite Available
- Strong Retail Intersection
- Excellent Building Top Signage
- Close to the Affluent Area of Downey
- Ample Surface Parking Available

# Nearby Retailers:

















## Demographics

### **Estimated Population**

1 mile 29,520 3 miles 236,509 5 miles 782,186

### **Daytime Population**

1 mile 8,863 3 miles 102,512 5 miles 275,638

### **Average HH Income**

1 mile \$95,760 3 miles \$79,157 5 miles \$72,121

### **Traffic Count**

Florence Ave. 40,155 CPD Paramount Blvd. 39,900 CPD Downey Ave. 12,200 CPD

#### CONTACT

#### **Peter Spragg**

Senior Managing Director t 213-298-3594 peter.spragg@nmrk.com CA RE Lic. #01485613



# Site Plan



# Aerial





For More Information Contact:

### **Peter Spragg**

Senior Managing Director t 213-298-3594 Peter.spragg@nmrk.com CA RE Lic. #01485613

#### **DTLA Office**

700 S. Flower St, Suite 2500 Los Angeles, CA 90017 Corporate License #01355491