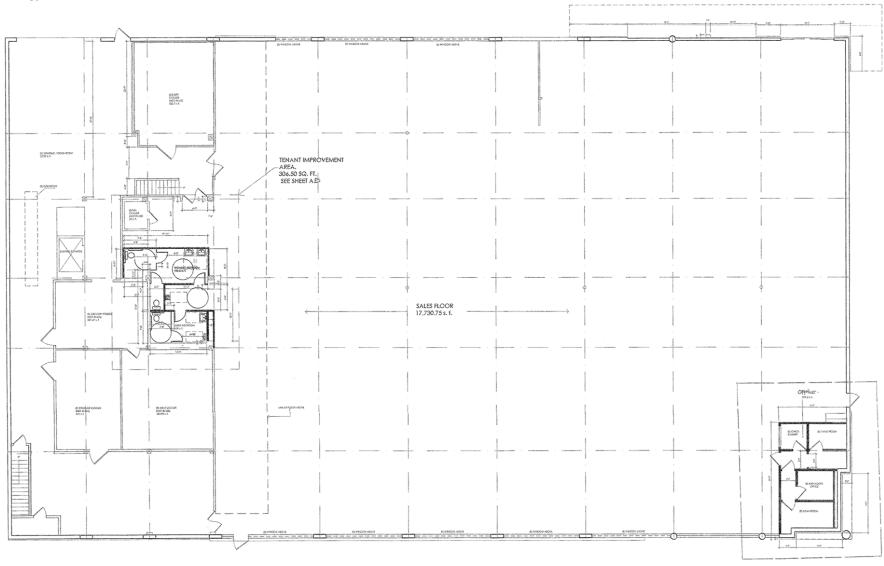

## **Property Features**

- Former Grocery Anchor Suite Available
- Strong Retail Intersection
- Excellent Building Top Signage
- Close to the Affluent Area of Downey
- Ample Surface Parking Available

# Nearby Retailers:

















## Demographics

### **Estimated Population**

1 mile 29,520 3 miles 236,509 5 miles 782,186

### **Daytime Population**

1 mile 8,863 3 miles 102,512 5 miles 275,638

### **Average HH Income**

1 mile \$95,760 3 miles \$79,157 5 miles \$72,121

### **Traffic Count**

Florence Ave. 40,155 CPD Paramount Blvd. 39,900 CPD Downey Ave. 12,200 CPD

#### CONTACT

#### **Peter Spragg**

Senior Managing Director t 213-298-3594 peter.spragg@nmrk.com CA RE Lic. #01485613



# Site Plan



# Aerial





For More Information Contact:

### **Peter Spragg**

Senior Managing Director t 213-298-3594 Peter.spragg@nmrk.com CA RE Lic. #01485613

#### **DTLA Office**

700 S. Flower St, Suite 2500 Los Angeles, CA 90017 Corporate License #01355491