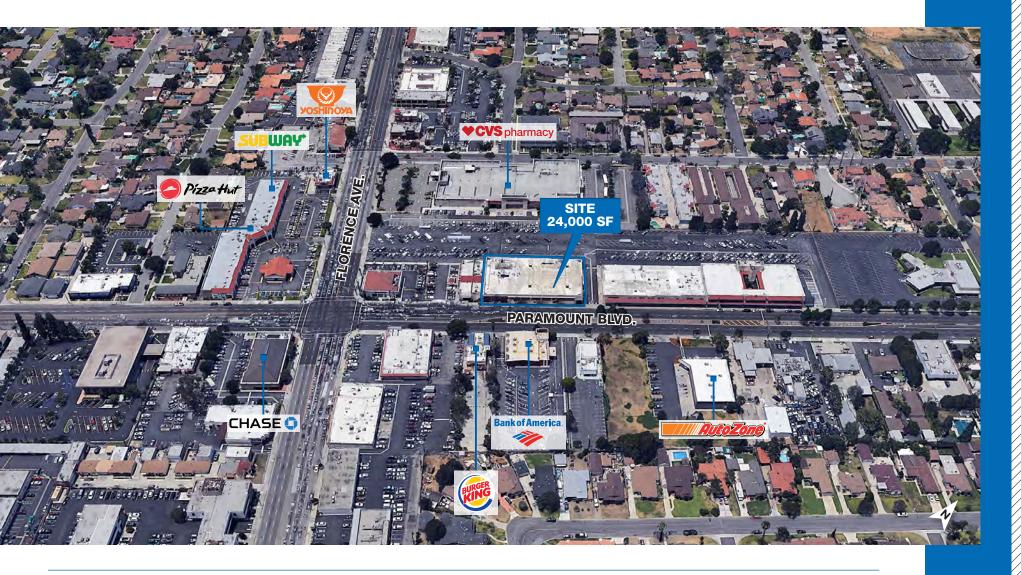

## **Property Features**

- Former Grocery Anchor Suite Available
- Strong Retail Intersection
- Excellent Building Top Signage
- Close to the Affluent Area of Downey
- Ample Surface Parking Available

# Nearby Retailers:

















## Demographics

### **Estimated Population**

1 mile 29,520 3 miles 236,509 5 miles 782,186

### **Daytime Population**

1 mile 8,863 3 miles 102,512 5 miles 275,638

### **Average HH Income**

1 mile \$95,760 3 miles \$79,157 5 miles \$72,121

### **Traffic Count**

Florence Ave. 40,155 CPD Paramount Blvd. 39,900 CPD Downey Ave. 12,200 CPD

#### CONTACT

#### **Peter Spragg**

Senior Managing Director t 213-298-3594 peter.spragg@nmrk.com CA RE Lic. #01485613



# Site Plan



# Aerial





For More Information Contact:

### **Peter Spragg**

Senior Managing Director t 213-298-3594 Peter.spragg@nmrk.com CA RE Lic. #01485613

#### **DTLA Office**

700 S. Flower St, Suite 2500 Los Angeles, CA 90017 Corporate License #01355491