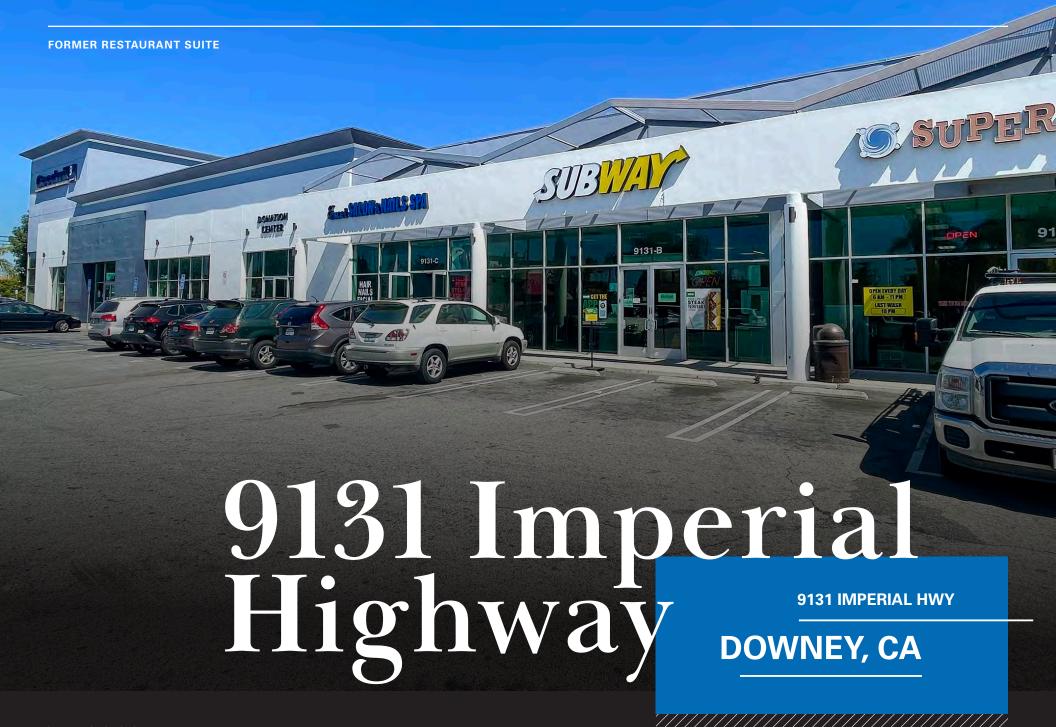

### Former Restaurant Suite

- 1,650 SF Suite
- High Visibility Location
- Adjacent to Regional Kaiser Permanente Hospital
- Great Intersection
- Strong Residential and Daytime Population in the Trade Area

## Former Restaurant Suite

9131 IMPERIAL HWY. DOWNEY, CA

For More Information Contact: