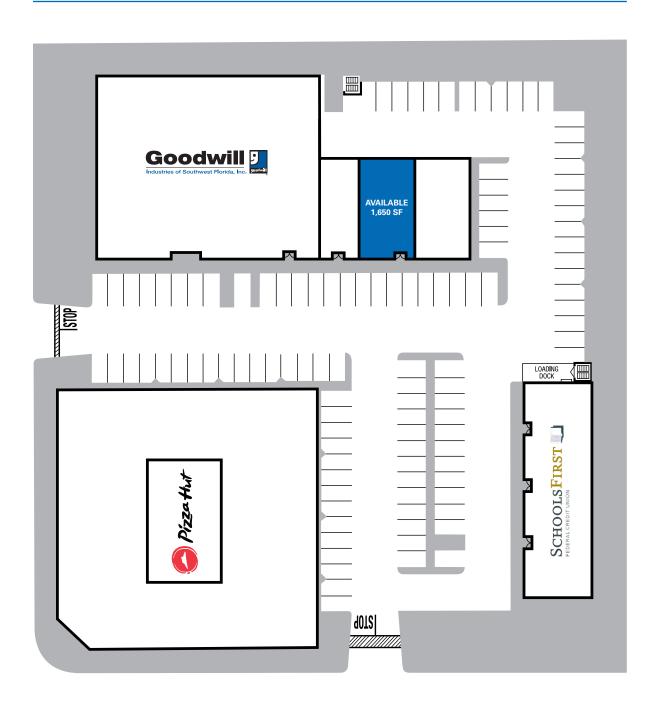

### Former Restaurant Suite

- 1,650 SF Suite
- High Visibility Location
- Adjacent to Regional Kaiser Permanente Hospital
- Great Intersection
- Strong Residential and Daytime Population in the Trade Area