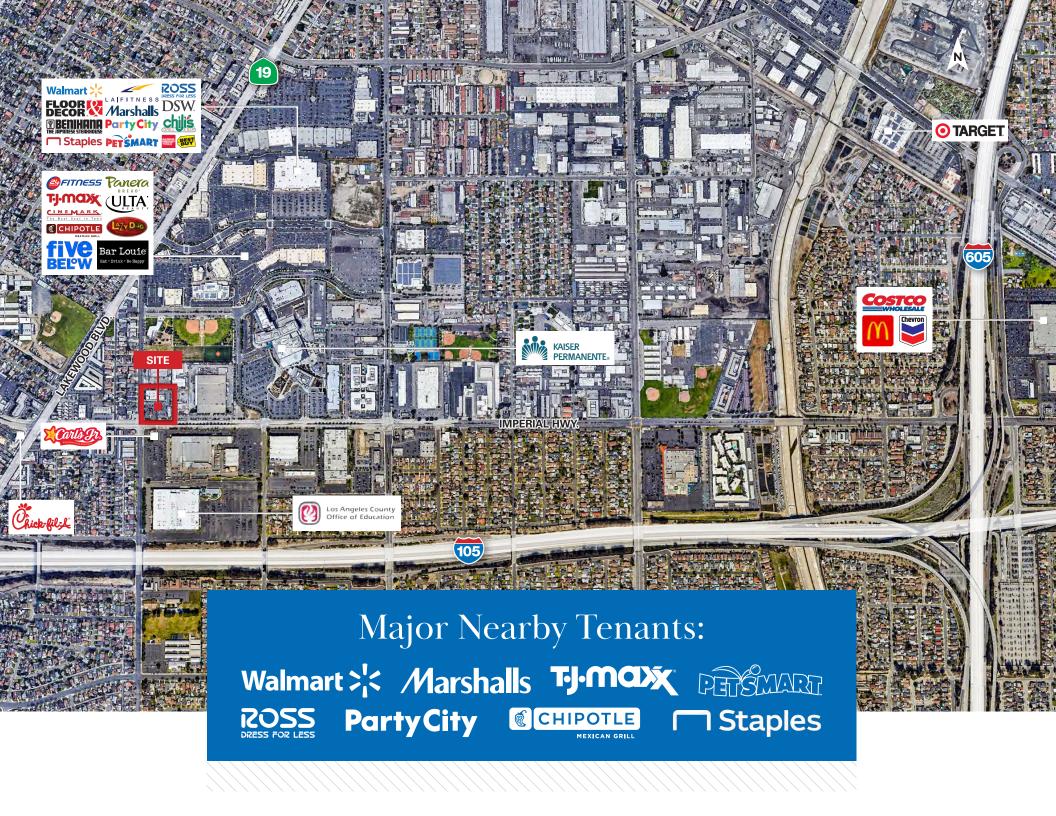

## **Property Features**

### Former Restaurant Suite

- 1,650 SF Suite
- High Visibility Location
- Adjacent to Regional Kaiser Permanente Hospital
- Great Intersection
- Strong Residential and Daytime Population in the Trade Area