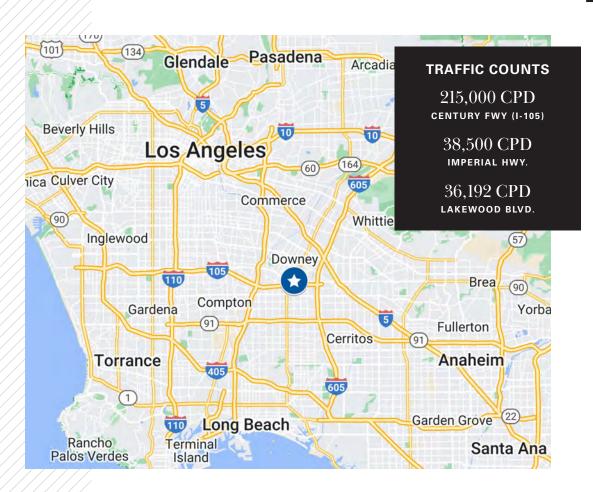

# **DEMOGRAPHICS**WITHIN 5 MILES

796,471 **POPULATION** 

244,540 EMPLOYEES

\$81,757 Average hh income

172,457 FAMILIES