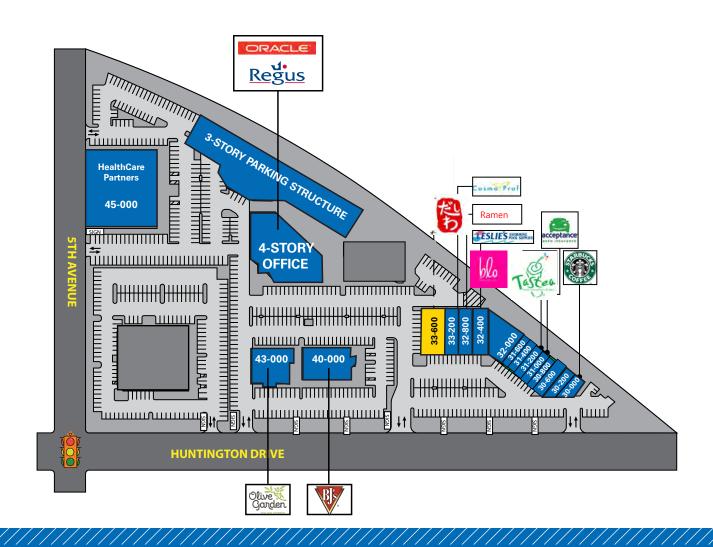

## **CURRENT AVAILABILITIES**

## **ARCADIA GATEWAY**

300-336 E HUNTINGTON DR. | ARCADIA, CA

|        | MULTI-TENANT              |       |
|--------|---------------------------|-------|
| SUITE  | RETAIL BUILDING           | SF    |
| 30-000 | Starbucks Coffee          | 1,246 |
| 30-200 | Maki & Sushi              | 1,297 |
| 30-400 | Tastea                    | 1,246 |
| 30-800 | Sesame Grill              | 2,431 |
| 31-000 | Acceptance Auto Insurance | 1,061 |
| 31-200 | #MyDeli Sandwiches        | 1,030 |
| 31-400 | Nirvana Indian Cuisine    | 1,019 |
| 31-600 | Sumi Beauty               | 979   |
| 32-000 | Ulta Beauty               | 3,909 |
| 32-400 | Leslie's Pool Supplies    | 3,720 |
| 32-800 | Ramen House               | 1,400 |
| 33-200 | CosmoProf                 | 2,222 |
| 33-600 | AVAILABLE                 | 5,427 |

| SUITE  | SINGLETENANT RETAIL PAD BUILDINGS | SF    |
|--------|-----------------------------------|-------|
| 40-000 | BJ's Restaurant & Brewhouse       | 7,341 |
| 43-000 | Olive Garden                      | 9.250 |

|        | '                   |        |
|--------|---------------------|--------|
| SUITE  | MEDICAL BUILDINGS   | SF     |
| 45-000 | HealthCare Partners | 48,455 |

|        | 4-STORY MULTI-TENANT                |        |
|--------|-------------------------------------|--------|
| SUITE  | OFFICE BUILDING                     | SF     |
| 40-100 | F&L Galaxy                          | 5,187  |
| 40-101 | Dental Care of Arcadia              | 4,760  |
| 40-102 | HealthCare Partners                 | 2,614  |
| 40-104 | Sports Neurologic<br>Rehabilitation | 1,935  |
| 40-200 | HealthCare Partners                 | 16,400 |
| 40-300 | Regus                               | 16,450 |
| 40-400 | Oracle America                      | 16,667 |