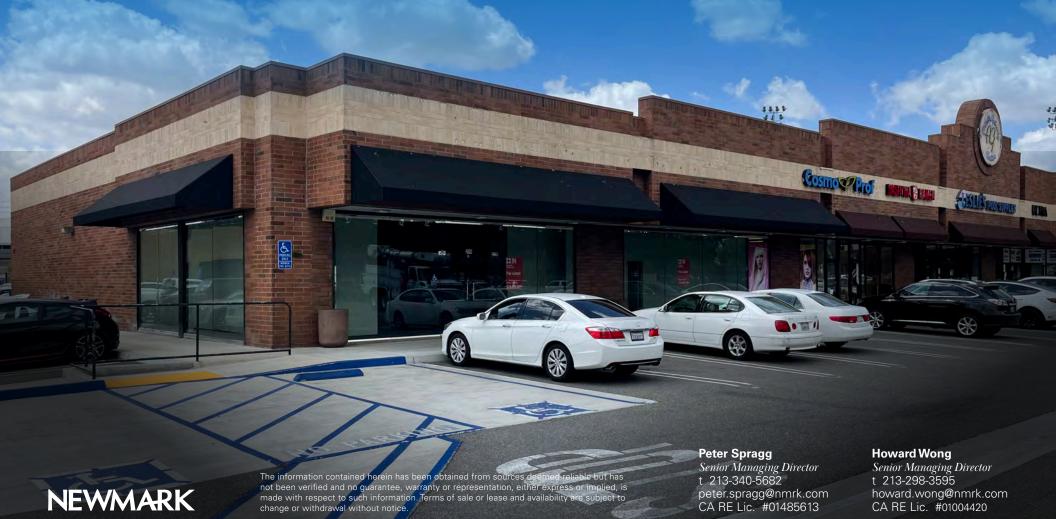

## **FOR LEASE**

# **ARCADIA GATEWAY**

300-336 E HUNTINGTON DR. | ARCADIA, CA

## **PROPERTY HIGHLIGHTS**

- 5,427 SF End Cap Available (Can be Demised)
- Affluent Trade Area
- Strong Retail Corridor close to Westfeild Santa Anita
- Retail and Restaurant Opportunity
- Immediately Adjacent to over 160,000 SF of Office including Health Care Medical Group, City of Hope and AAA Auto Club