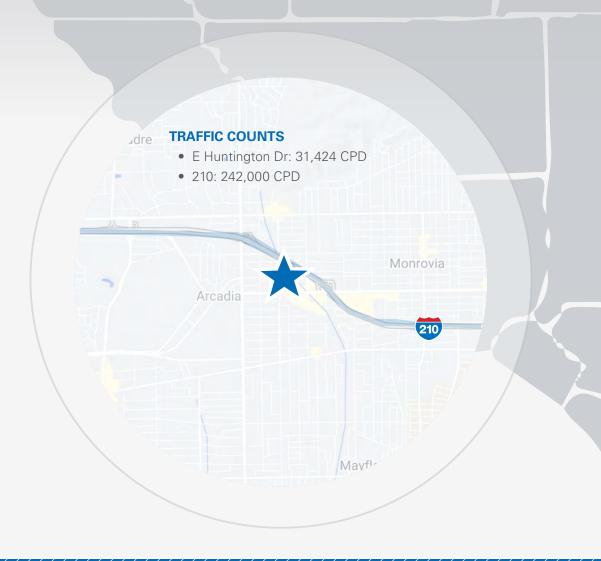

## ARCADIA, CALIFORNIA | DEMOGRAPHICS

|                       | ONE-MILE<br>RADIUS | THREE-MILE RADIUS | FIVE-MILE<br>RADIUS |
|-----------------------|--------------------|-------------------|---------------------|
| POPULATION            | 23,654             | 151,592           | 151,592             |
| DAYTIME<br>POPULATION | 14,765             | 63,401            | 124,505             |
| AVERAGE HH INCOME     | \$104,375          | \$120,156         | \$112,006           |
| HOUSEHOLDS            | 8,407              | 52,618            | 116,975             |