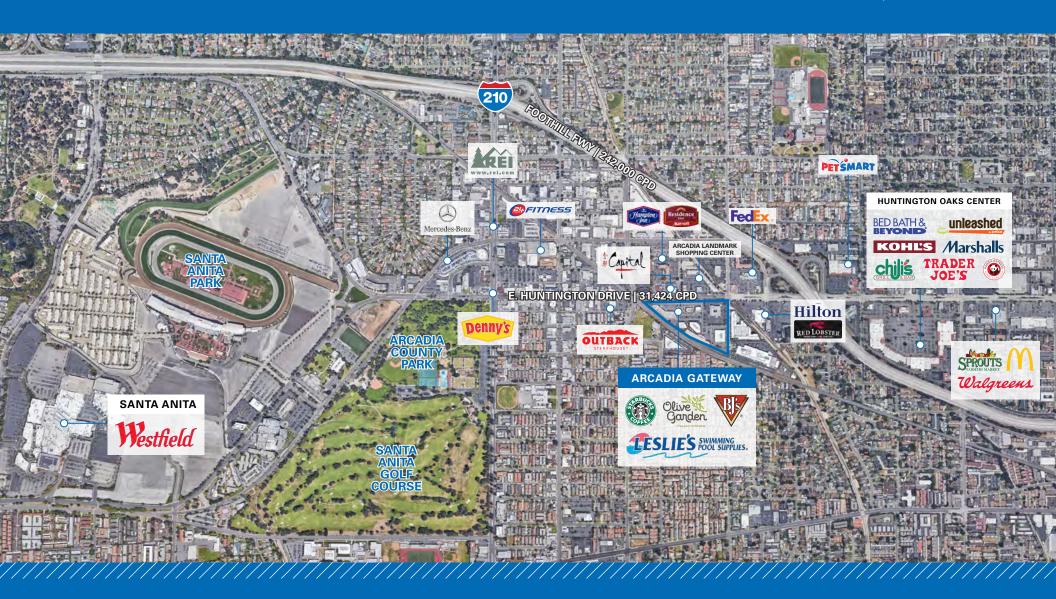

## **ARCADIA GATEWAY**

ARCADIA **AERIAL** 

300-336 E HUNTINGTON DR. | ARCADIA, CA

The information contained herein has been obtained from sources deemed reliable but has not been verified and no guarantee, warranty or representation, either express or implied, is made with respect to such information. Terms of sale or lease and availability are subject to change or withdrawal without notice.