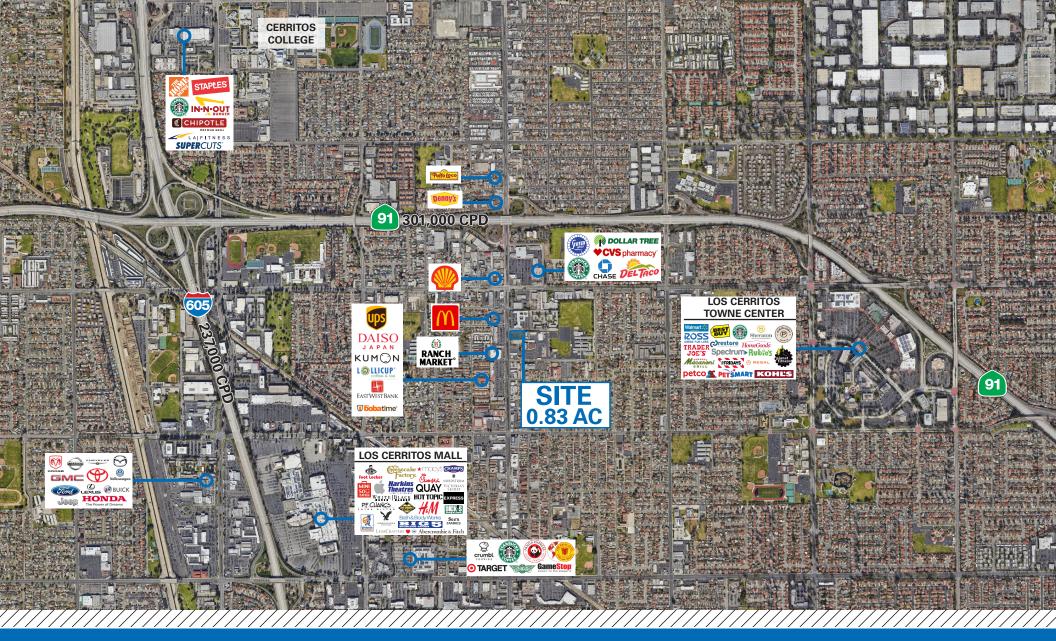

## **Property Features**

- Rare Infill Pad Along Major Thoroughfare
- Close Proximity to I-605 and CA-91 Freeways
- Signalized Corner
- Approximately 0.83 Acres of Land

|              | DEMOGRAPHICS             | 1-MILE    | 3-MILES   | 5-MILES   |
|--------------|--------------------------|-----------|-----------|-----------|
| 2022 SUMMARY | Population               | 27,124    | 242,846   | 627,515   |
|              | Households               | 7,806     | 74,525    | 192,957   |
|              | Daytime Population       | 18,839    | 78,008    | 237,571   |
|              | Median Age               | 40.5      | 37.9      | 36.8      |
|              | Average Household Income | \$115,907 | \$116,824 | \$116,481 |
|              |                          |           |           |           |