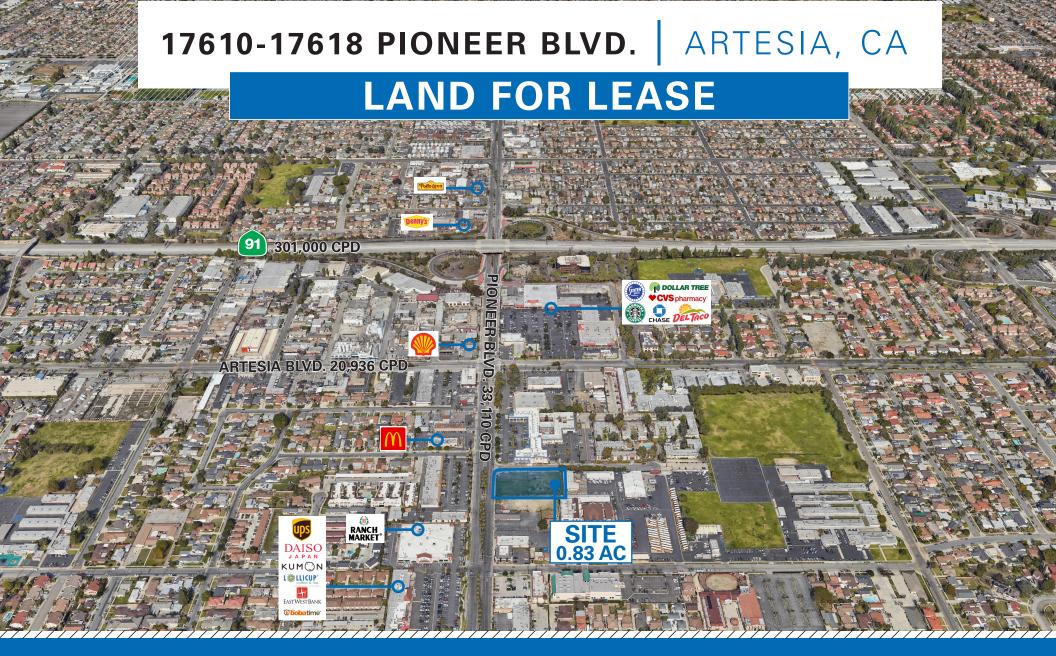

## **Property Features**

- Rare Infill Pad Along Major Thoroughfare
- Close Proximity to I-605 and CA-91 Freeways
- Signalized Corner
- Approximately 0.83 Acres of Land

|              | DEMOGRAPHICS             | 1-MILE    | 3-MILES   | 5-MILES   |
|--------------|--------------------------|-----------|-----------|-----------|
| 2022 SUMMARY | Population               | 27,124    | 242,846   | 627,515   |
|              | Households               | 7,806     | 74,525    | 192,957   |
|              | Daytime Population       | 18,839    | 78,008    | 237,571   |
|              | Median Age               | 40.5      | 37.9      | 36.8      |
|              | Average Household Income | \$115,907 | \$116,824 | \$116,481 |
|              |                          |           |           |           |