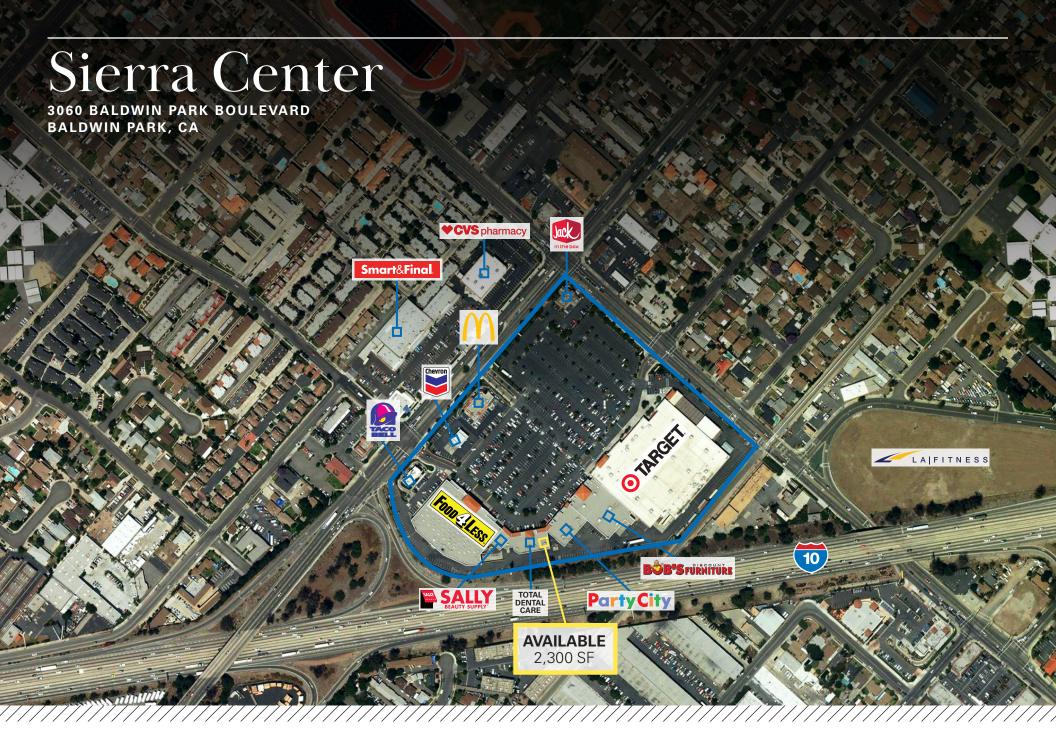

# **Property Features**

- As part of a 220,766 SF regional center
- Anchors Include: Target, Food 4 Less, and Bob's Furniture
- Located directly off the 10 Freeway