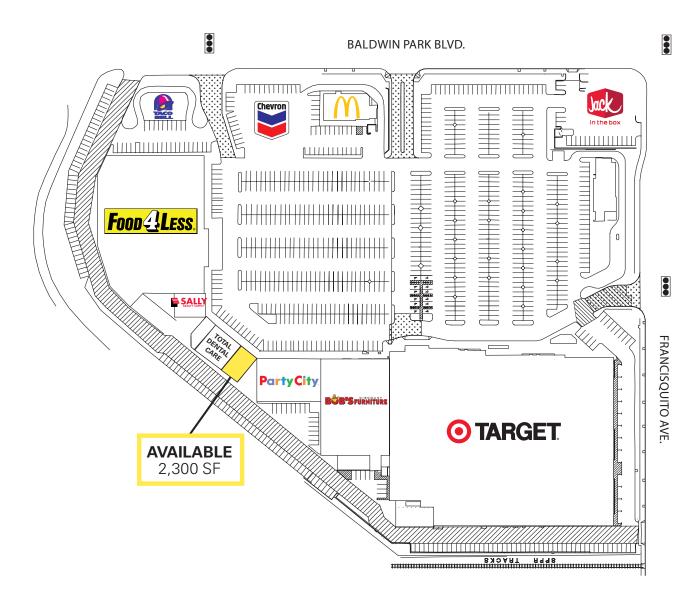

### Site Plan

# **Property Features**

- As part of a 220,766 SF regional center
- Anchors Include: Target, Food 4 Less, and Bob's Furniture
- Located directly off the 10 Freeway