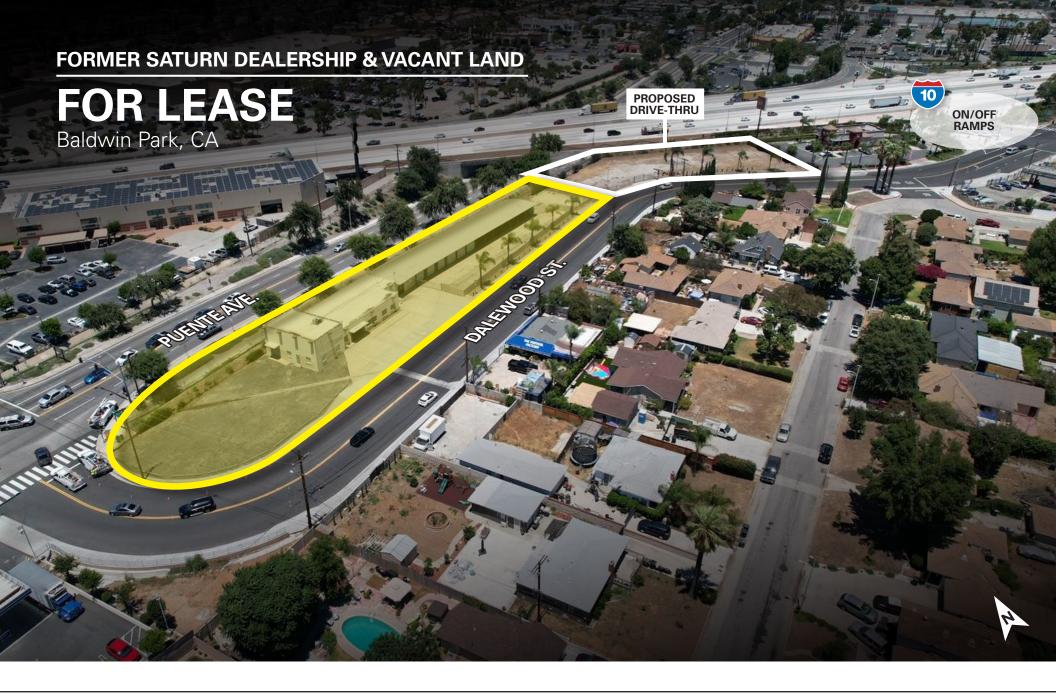

# SITE PLAN - FORMER SATURN DEALERSHIP & VACANT LAND

# **14550 GARVEY AVE. BALDWIN PARK, CA**