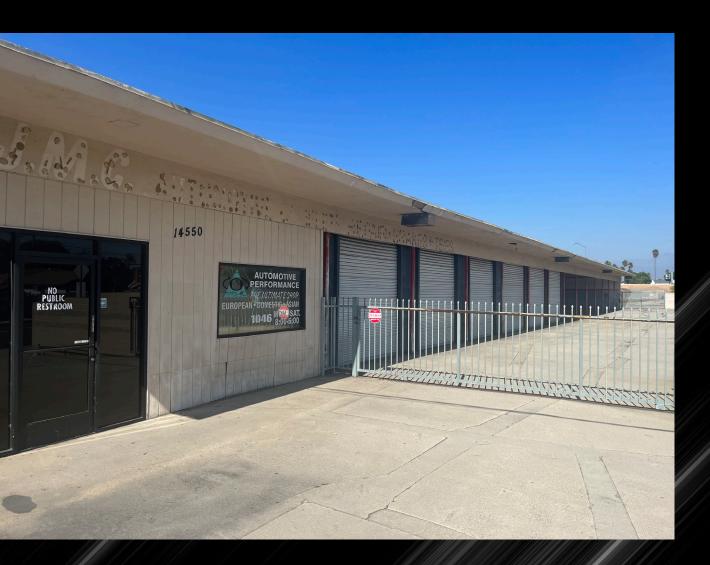

|
| 2025 Projected Population       | 29,699    | 217,632   | 507,549   |
| 2010 Census Population          | 31,520    | 229,842   | 529,890   |
| HOUSEHOLDS                      |           |           |           |
| 2022 Est. Households            | 7,833     | 58,041    | 143,274   |
| 2025 Projected Households       | 7,632     | 56,742    | 140,592   |
| 2010 Census Households          | 7,522     | 55,476    | 137,249   |
| INCOME                          |           |           |           |
| 2022 Est. Ave. Household Income | \$102,393 | \$103,751 | \$102,976 |
| BUSINESS                        |           |           |           |
| 2022 Est. Total Business        | 505       | 6,018     | 17,479    |
| 2025 Est. Total Employees       | 8,073     | 70,205    | 174,361   |





# **14550 GARVEY AVE. BALDWIN PARK, CA**

# **LEASING INQUIRIES:**

### **BRYAN NORCOTT**

**Executive Managing Director** t 213-298-3595 bryan.norcott@nmrk.com CA RE Lic: #01200077

### **PABLO RODRIGUEZ**

Managing Director t 213-340-5682 pablo.rodriguez@nmrk.com CA RE Lic: #01870757

### **DTLA OFFICE**

555 S. Flower St., Suite 3550 Los Angeles, CA 90017

### **CORPORATE LICENSE #01355491**

The information contained herein has been obtained from sources deemed reliable but has not been verified and no guarantee, warranty or representation, either express or implied, is made with respect to such information. Terms of sale or lease and availability are subject to change or withdrawal without notice.