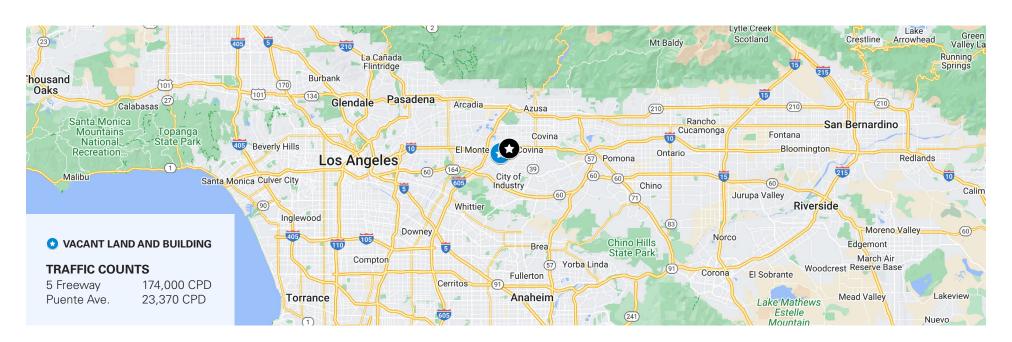

## **DEMOGRAPHICS**

### **VACANT LAND AND BUILDING**

| POPULATION                      | 1 MILE    | 3 MILES   | 5 MILES   |
|---------------------------------|-----------|-----------|-----------|
| 2022 Est. Population            | 30,596    | 223,592   | 519,731   |
| 2025 Projected Population       | 29,699    | 217,632   | 507,549   |
| 2010 Census Population          | 31,520    | 229,842   | 529,890   |
| HOUSEHOLDS                      |           |           |           |
| 2022 Est. Households            | 7,833     | 58,041    | 143,274   |
| 2025 Projected Households       | 7,632     | 56,742    | 140,592   |
| 2010 Census Households          | 7,522     | 55,476    | 137,249   |
| INCOME                          |           |           |           |
| 2022 Est. Ave. Household Income | \$102,393 | \$103,751 | \$102,976 |
| BUSINESS                        |           |           |           |
| 2022 Est. Total Business        | 505       | 6,018     | 17,479    |
| 2025 Est. Total Employees       | 8,073     | 70,205    | 174,361   |