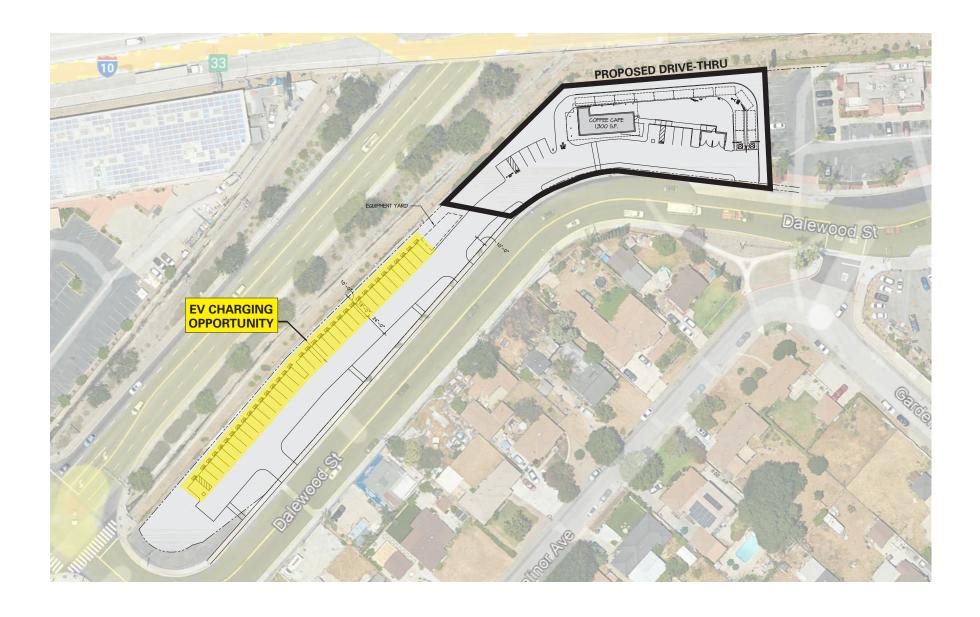

# **NEWMARK**

#### **PABLO RODRIGUEZ**

Managing Director t 213-340-5682 pablo.rodriguez@nmrk.com CA RE Lic: #01870757

#### **BRYAN NORCOTT**

Executive Managing Director t 213-298-3595 bryan.norcott@nmrk.com CA RE Lic: #01200077

# SITE PLAN - FORMER SATURN DEALERSHIP & VACANT LAND



## PARCEL MAP - FORMER SATURN DEALERSHIP & VACANT LAND



## **DEMOGRAPHICS**

### **VACANT LAND AND BUILDING**

| POPULATION                      | 1 MILE    | 3 MILES   | 5 MILES   |
|---------------------------------|-----------|-----------|-----------|
| 2022 Est. Population            | 30,596    | 223,592   | 519,731   |
| 2025 Projected Population       | 29,699    | 217,632   | 507,549   |
| 2010 Census Population          | 31,520    | 229,842   | 529,890   |
| HOUSEHOLDS                      |           |           |           |
| 2022 Est. Households            | 7,833     | 58,041    | 143,274   |
| 2025 Projected Households       | 7,632     | 56,742    | 140,592   |
| 2010 Census Households          | 7,522     | 55,476    | 137,249   |
| INCOME                          |