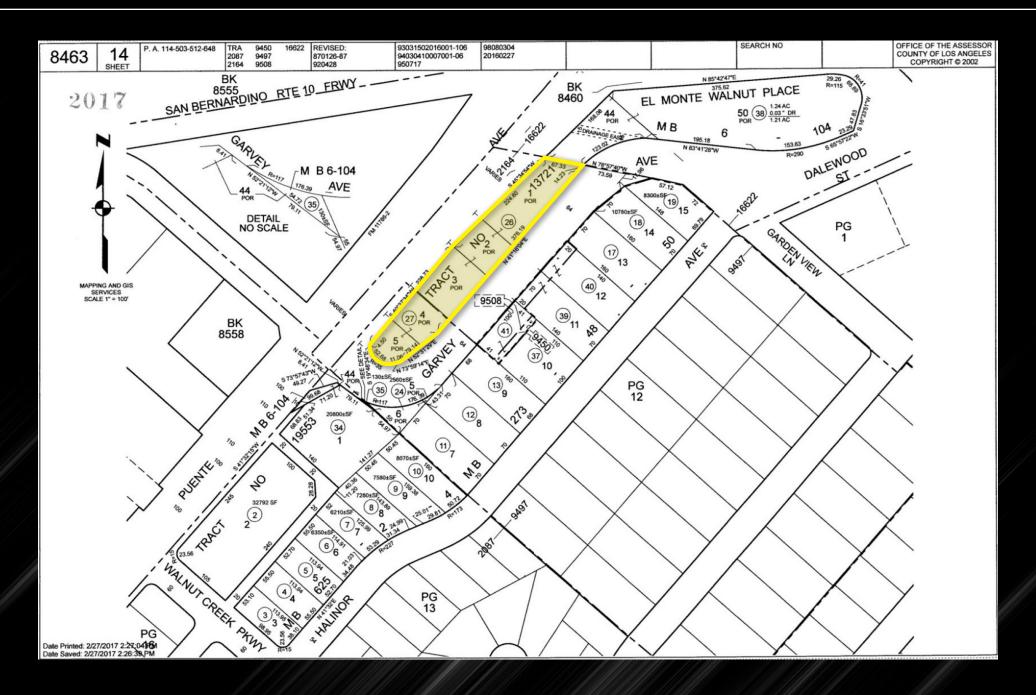

# **NEWMARK**

#### **PABLO RODRIGUEZ**

Managing Director t 213-340-5682 pablo.rodriguez@nmrk.com CA RE Lic: #01870757

#### **BRYAN NORCOTT**

Executive Managing Director t 213-298-3595 bryan.norcott@nmrk.com CA RE Lic: #01200077

# SITE PLAN - FORMER SATURN DEALERSHIP & VACANT LAND



## PARCEL MAP - FORMER SATURN DEALERSHIP & VACANT LAND



## **DEMOGRAPHICS**

### **VACANT LAND AND BUILDING**

| POPULATION                      | 1 MILE    | 3 MILES   | 5 MILES   |
|---------------------------------|-----------|-----------|-----------|
| 2022 Est. Population            | 30,596    | 223,592   | 519,731   |
| 2025 Projected Population       | 29,699    | 217,632   | 507,549   |
| 2010 Census Population          | 31,520    | 229,842   | 529,890   |
| HOUSEHOLDS                      |           |           |           |
| 2022 Est. Households            | 7,833     | 58,041    | 143,274   |
| 2025 Projected Households       | 7,632     | 56,742    | 140,592   |
| 2010 Census Households          | 7,522     | 55,476    | 137,249   |
| INCOME                          |           |           |           |
| 2022 Est. Ave. Househ