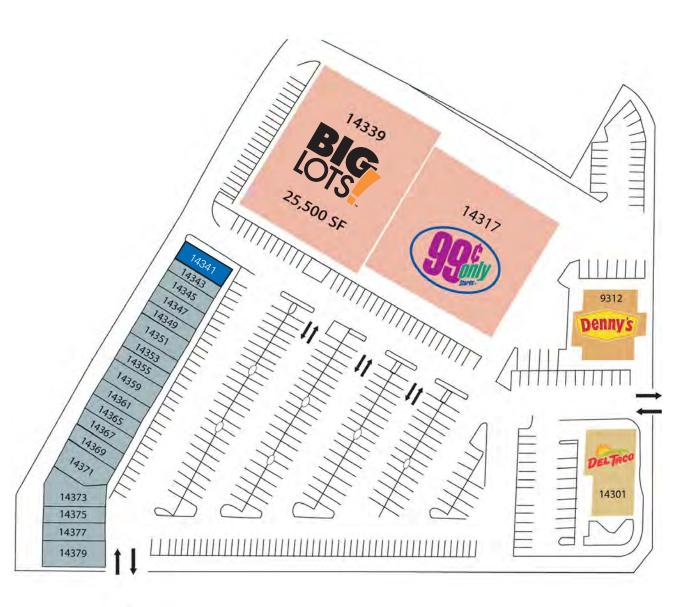

## Site Plan

| UNIT#    | TENANT                      | SIZE      |
|----------|-----------------------------|-----------|
| 9312     | Denny's                     | 4,715 SF  |
| 14301    | Del Taco                    | 2,500 SF  |
| 14317    | 99 Cent Only Store          | 23,200 SF |
| 14339    | Big Lots                    | 25,500 SF |
| 14341    | Available                   | 1,200 SF  |
| 14343    | Dutch Dry Cleaners          | 900 SF    |
| 14345    | Insurance                   | 1,200 SF  |
| 14347-49 | Candy's Nail & Beauty Salon | 2,100 SF  |
| 14351    | Pho Mely Vietnamese Cuisine | 1,500 SF  |
| 14353    | Tenant                      | 900 SF    |
| 14355    | Eyebrow Threading           | 1,140 SF  |
| 14359    | The Cut Barbershop          | 1,100 SF  |
| 14361    | Boost Mobie                 | 1,100 SF  |
| 14365    | China Express               | 1,080 SF  |
| 14367    | Tobacco Shop                | 1,080 SF  |
| 14369    | Bellflower Dental Center    | 1,080 SF  |
| 14371-79 | John Wesley County Hospital | 9,070 SF  |