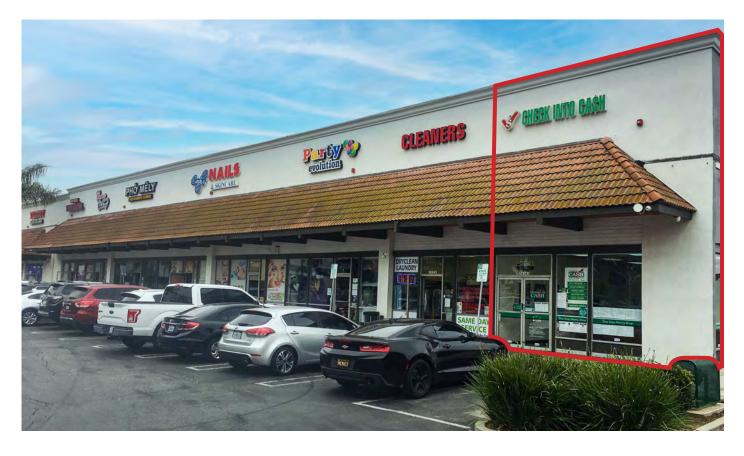

## Site Plan

| UNIT#    | TENANT                      | SIZE      |
|----------|-----------------------------|-----------|
| 9312     | Denny's                     | 4,715 SF  |
| 14301    | Del Taco                    | 2,500 SF  |
| 14317    | 99 Cent Only Store          | 23,200 SF |
| 14339    | Big Lots                    | 25,500 SF |
| 14341    | Available                   | 1,200 SF  |
| 14343    | Dutch Dry Cleaners          | 900 SF    |
| 14345    | Insurance                   | 1,200 SF  |
| 14347-49 | Candy's Nail & Beauty Salon | 2,100 SF  |
| 14351    | Pho Mely Vietnamese Cuisine | 1,500 SF  |
| 14353    | Tenant                      | 900 SF    |
| 14355    | Eyebrow Threading           | 1,140 SF  |
| 14359    | The Cut Barbershop          | 1,100 SF  |
| 14361    | Boost Mobie                 | 1,100 SF  |
| 14365    | China Express               | 1,080 SF  |
| 14367    | Tobacco Shop                | 1,080 SF  |
| 14369    | Bellflower Dental Center    | 1,080 SF  |
| 14371-79 | John Wesley County Hospital | 9,070 SF  |