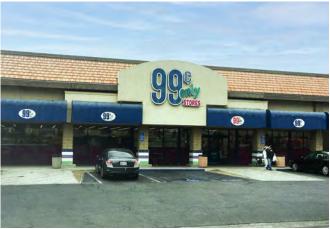

## Site Plan

| UNIT#    | TENANT                      | SIZE      |
|----------|-----------------------------|-----------|
| 9312     | Denny's                     | 4,715 SF  |
| 14301    | Del Taco                    | 2,500 SF  |
| 14317    | 99 Cent Only Store          | 23,200 SF |
| 14339    | Big Lots                    | 25,500 SF |
| 14341    | Available                   | 1,200 SF  |
| 14343    | Dutch Dry Cleaners          | 900 SF    |
| 14345    | Insurance                   | 1,200 SF  |
| 14347-49 | Candy's Nail & Beauty Salon | 2,100 SF  |
| 14351    | Pho Mely Vietnamese Cuisine | 1,500 SF  |
| 14353    | Tenant                      | 900 SF    |
| 14355    | Eyebrow Threading           | 1,140 SF  |
| 14359    | The Cut Barbershop          | 1,100 SF  |
| 14361    | Boost Mobie                 | 1,100 SF  |
| 14365    | China Express               | 1,080 SF  |
| 14367    | Tobacco Shop                | 1,080 SF  |
| 14369    | Bellflower Dental Center    | 1,080 SF  |
| 14371-79 | John Wesley County Hospital | 9,070 SF  |