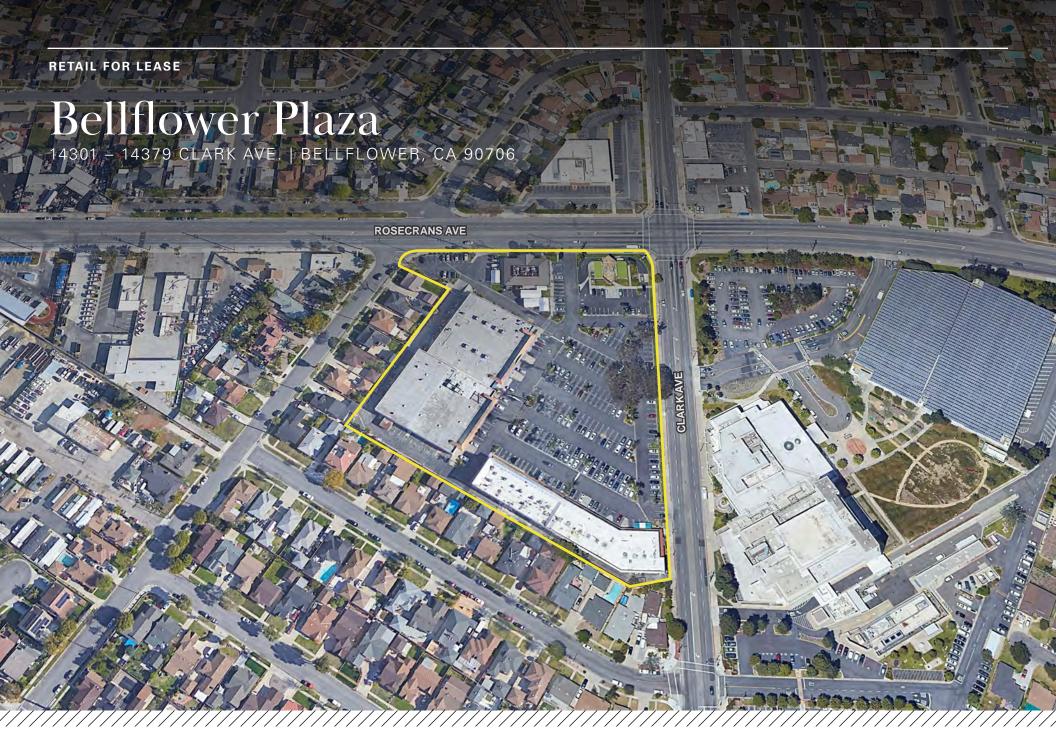

## **Property Features**

- Rare Anchor Opportunity in Dense Infill Location
- Situated at Major Intersection
- Across the Street from 305,000 SF Kaiser Permanente Medical Offices
- Shops Recently Renovated
- Close Proximity to the I-105, I-710,
  & I-605 Freeways



#### CONTACT

#### Peter Spragg

Senior Managing Director t 213-298-3594 peter.spragg@nmrk.com CA RE Lic. #01485613

#### William Bauman

Vice Chairman t 213-298-3593 bill.bauman@nmrk.com CA RE Lic. #00969493







#### BELLFLOWER PLAZA

## Site Plan

| UNIT#    | TENANT                      | SIZE      |
|----------|-----------------------------|-----------|
| 9312     | Denny's                     | 4,715 SF  |
| 14301    | Del Taco                    | 2,500 SF  |
| 14317    | 99 Cent Only Store          | 23,200 SF |
|