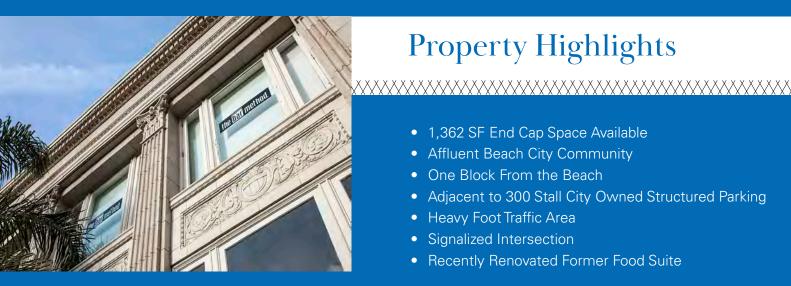

### **Property Highlights**

- 1,362 SF End Cap Space Available
- Affluent Beach City Community
- One Block From the Beach
- Adjacent to 300 Stall City Owned Structured Parking
- Heavy Foot Traffic Area
- Signalized Intersection
- Recently Renovated Former Food Suite