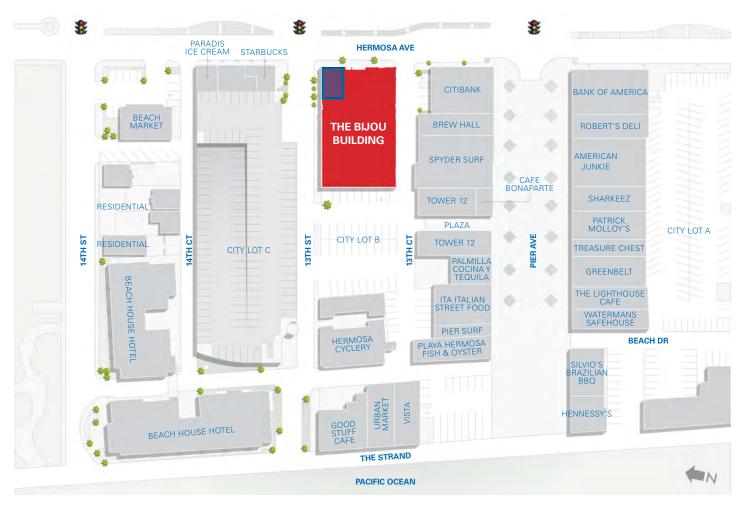

**OPPORTUNITY TO JOIN** 

CHASE • & the man method

## Prior Food Use End Cap Available

**NEWMARK** 

Peter Spragg

Senior Managing Director t 213-298-3594 peter.spragg@nmrk.com CA RE License #01485613 **Bryan Norcott** 

Executive Managing Director t 213-298-3595 bryan.norcott@nmrk.com CA RE Lic. #01200077

## Restaurant/Retail Use





\$1,535,594

AVERAGE HOUSEHOLD INCOME



WALK SCORE





### **Property Highlights**

- 1,362 SF End Cap Space Available
- Affluent Beach City Community
- One Block From the Beach
- Adjacent to 300 Stall City Owned Structured Parking
- Heavy Foot Traffic Area
- Signalized Intersection
- Recently Renovated Former Food Suite

#### **TRADE AREA**









#### **FLOOR PLAN**













# 1221 HERMOSA AVENUE HERMOSA BEACH | CALIFORNIA





**NEWMARK** 

Peter Spragg Senior Managing Director t 213-298-3594 peter.spragg@nmrk.com CA RE License #01485613

Bryan Norcott

Executive Managing Director
t 213-298-3595 bryan.norcott@nmrk.com CA RE Lic. #01200077

www.laregionretail.com

**CORPORATE LICENSE #01355491**