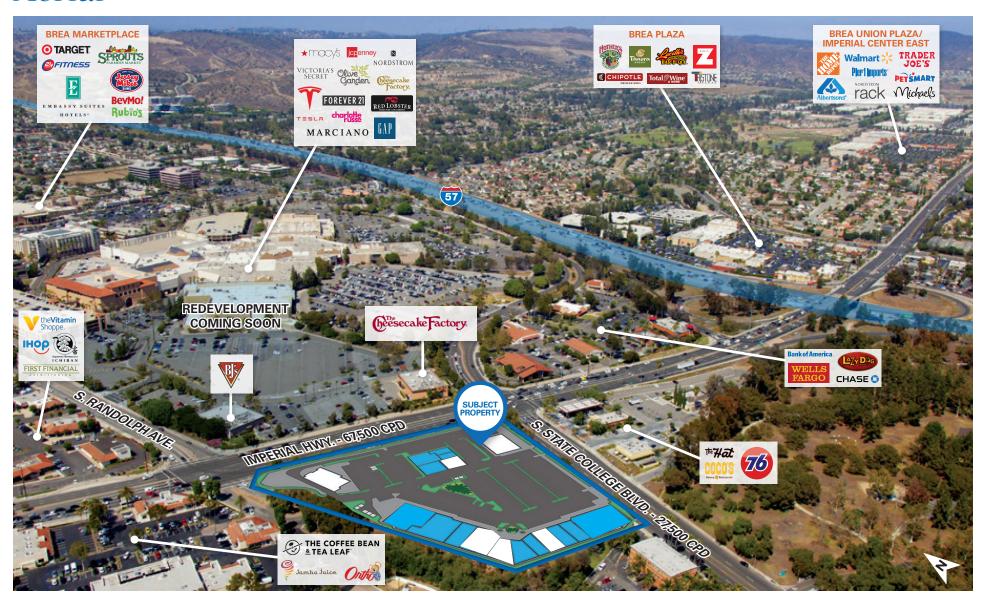

# Aerial

## **Property Features**

- Brea Imperial Center is located at one of the most heavily traveled intersections of North Orange County
- Major center-wide renovation complete
- Great opportunities for restaurants and retailers