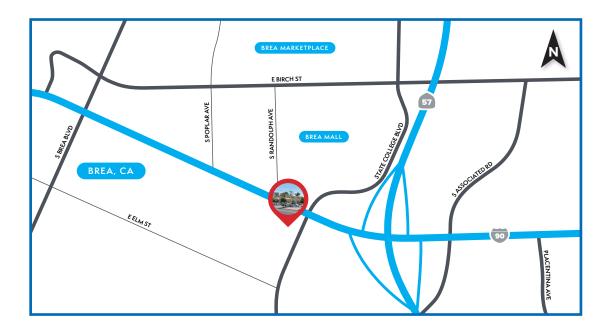

## **Property Features**

- Brea Imperial Center is located at one of the most heavily traveled intersections of North Orange County
- Major center-wide renovation complete
- Great opportunities for restaurants and retailers

## **Traffic Counts**

| IMPERIAL HWY.       | 67,500 cars per day |
|---------------------|---------------------|
| STATE COLLEGE BLVD. | 27,500 cars per day |
| RANDOLPH AVE.       | 9,240 cars per day  |