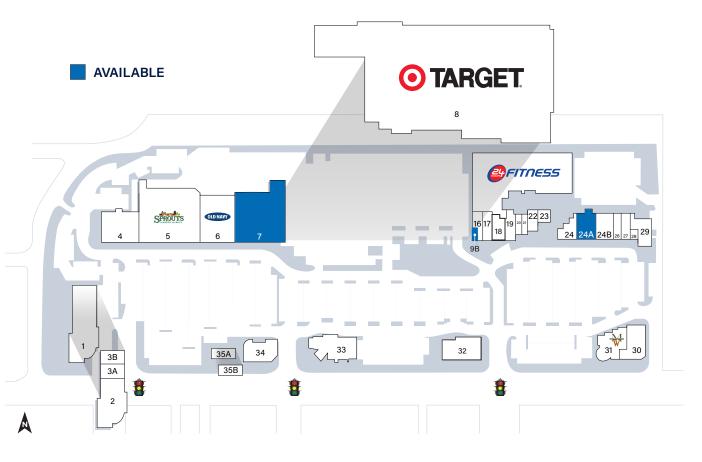

### BREA MARKETPLACE

| AVAILABLE SPACES |                                         |  |  |  |
|------------------|-----------------------------------------|--|--|--|
| SUITE            | SF                                      |  |  |  |
| 7                | 20,434*<br>(Can Demise 8,050 to 12,384) |  |  |  |
| 9B               | 832                                     |  |  |  |
| 24A              | 2,118*                                  |  |  |  |

\* Please do not disturb Tenant

| CURRENT RETAILERS |                        |       |                      |       |                            |       |                       |  |  |  |
|-------------------|------------------------|-------|----------------------|-------|----------------------------|-------|-----------------------|--|--|--|
| SUITE             | TENANT                 | SUITE | TENANT               | SUITE | TENANT                     | SUITE | TENANT                |  |  |  |
| 01                | CHILDREN CHILDCARE     | 12    | 24 HOUR FITNESS      | 24    | INDIAN GRILL               | 32    | STONEFIRE             |  |  |  |
| 03A               | CARBON HEALTH          | 16    | CHINA WOK FRESH      | 24B   | PHENIX SALONS              | 33    | FIDELITY              |  |  |  |
| 03B               | AMERICA'S BEST         | 17    | NAILS DE BREA        | 26    | ELEMENTS MASSAGE           | 34    | CALIFORNIA TRUST BANK |  |  |  |
| 04A               | GENTLE DENTAL          | 18    | CRUMBL COOKIES       | 27    | H&R Block                  | 35A   | RUBIO'S               |  |  |  |
| 04B               | CA WAX CENTER          | 19    | GREAT CLIPS          | 28    | EYEBROWTHREADING           | 35B   | STATE FARM            |  |  |  |
| 04C               | BANFIELD PET HOSPITAL  | 20    | MAX MUSCLE NUTRITION | 29    | KABUKI JAPANESE RESTAURANT |       |                       |  |  |  |
| 05                | SPROUTS                | 21    | JERSEY MIKE'S        | 30    | FIRE WINGS                 |       |                       |  |  |  |
| 06                | OLD NAVY (coming soon) | 23    | D VINE               | 31    | THE MEN'S WEARHOUSE        |       |                       |  |  |  |