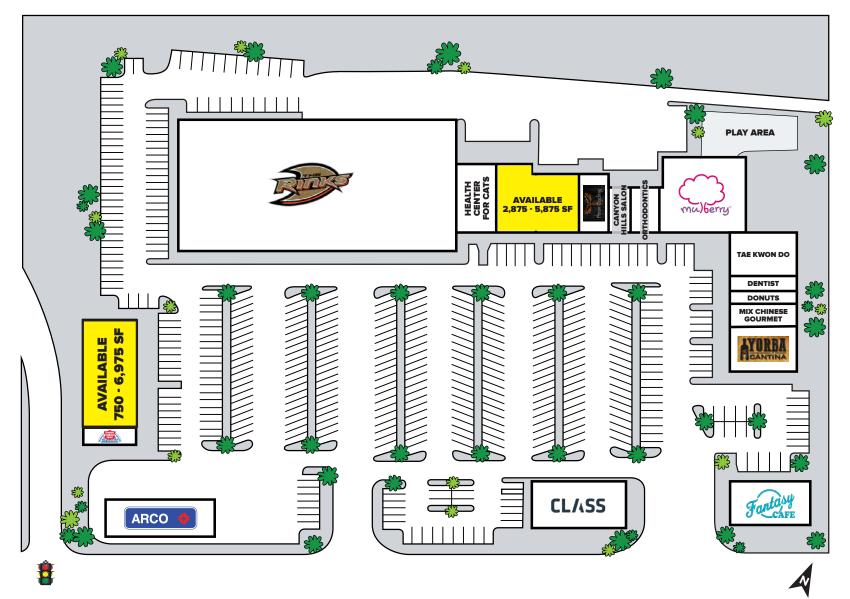

d neighborhood center with access and close proximity to the 91 freeway and Gypsum Canyon Road.
- Located at the north-east corner of La Palma and Via Loma De Yorba, signalized intersection, with ample parking in the center
- Strong population demographics and average household incomes exceeding \$170,000
- Multiple opportunities to join a neighborhood center in a highly affluent, family suburb of Orange County.





### **D**emographics

| Population |       |
|------------|-------|
| 3          | miles |
| 5          | miles |

238,230 105,859 **Daytime Population** 3 miles 12.524

5 miles 27,767

#### **Average Household Income**

3 miles 5 miles \$176,205 \$170,475

# **Traffic Counts**

La Palma Ave. Via Lomas de Yorba 13,000 cars per day 6,000 cars per day

### NEWMARK

# Site Plan



NEWMARK



For More Information Contact:

#### Peter Spragg

Senior Managing Director t 213-298-3594 peter.spragg@nmrk.com CA RE Lic. #01485613

#### **DTLA Office**

700 S. Flower St, Suite 2500 Los Angeles, CA 90017



Corporate License #01355491 | The information contained herein has been obtained from sources deemed reliable but has not been verified and no guarantee, warranty or representation, either express or implied, is made with respect to such information. Terms of sale or lease and availability are subject to change or withdrawal without notice.