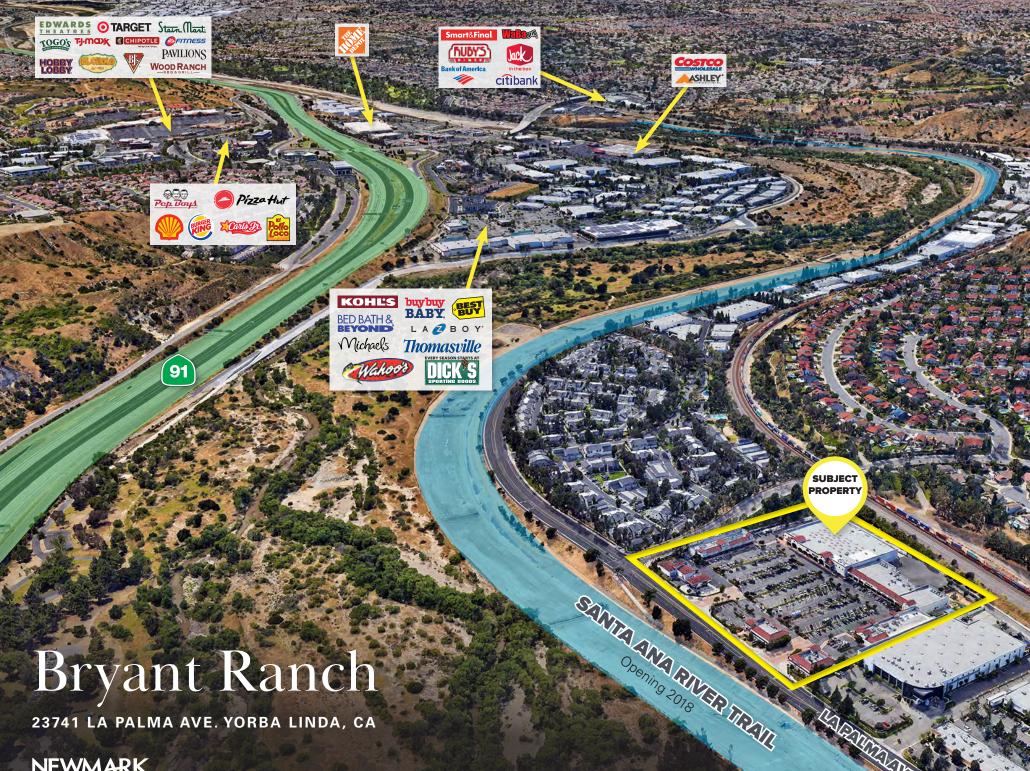

## **Property Features**

- Established neighborhood center with access and close proximity to the 91 freeway and Gypsum Canyon Road.
- Located at the north-east corner of La Palma and Via Loma De Yorba, signalized intersection, with ample parking in the center
- Strong population demographics and average household incomes exceeding \$170,000
- Multiple opportunities to join a neighborhood center in a highly affluent, family suburb of Orange County.

# **Traffic Counts**

La Palma Ave. Via Lomas de Yorba 13,000 cars per day 6,000 cars per day