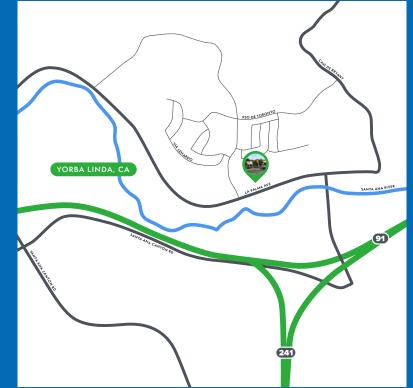

## **Property Features**

- Established neighborhood center with access and close proximity to the 91 freeway and Gypsum Canyon Road.
- Located at the north-east corner of La Palma and Via Loma De Yorba, signalized intersection, with ample parking in the center
- Strong population demographics and average household incomes exceeding \$170,000
- Multiple opportunities to join a neighborhood center in a highly affluent, family suburb of Orange County.