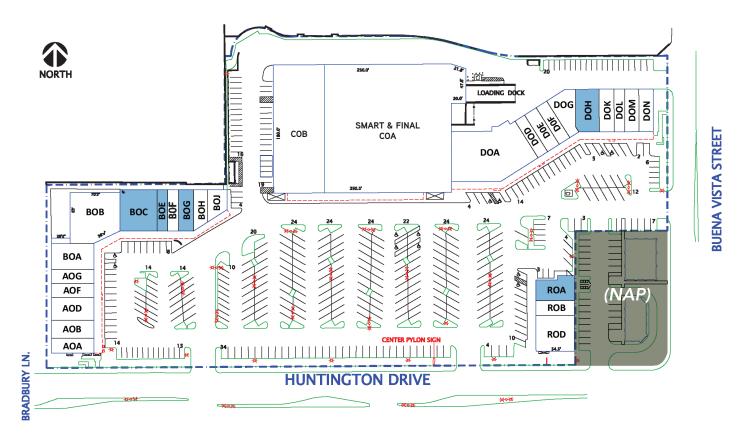

## **Tenant Roster**

| SUITE   | TENANT                   | SF    |
|---------|--------------------------|-------|
| AOA/AOB | The Habit                | 2,400 |
| AOD     | Rex Medical              | 1,950 |
| AOF     | Lady Moss B              | 1,160 |
| AOG     | Magic Wok                | 1,200 |
| BOA     | Club Pilates             | 1,848 |
| ВОВ     | SCE Federal Credit Union | 4,509 |
| BOC     | Available                | 2,976 |
| BOE     | Available                | 870   |
| BOF     | U Break I Fix            | 870   |
| BOG     | Available                | 1,247 |
|         |                          |       |

| SUITE | TENANT                                      | SF     |
|-------|---------------------------------------------|--------|
| вон   | Aoyama Chiropractic                         | 1,013  |
| BOJ   | The UPS Store                               | 1,014  |
| COA   | Smart & Final Extra                         | 46,041 |
| COB   | Planet Fitness                              | TBD    |
| DOA   | Dollar Tree                                 | 7,694  |
| DOD   | Venus Threading                             | 938    |
| DOE   | Sweet Basil Pizza                           | 1,178  |
| DOF   | Maribelle Tam                               | 1,058  |
| DOG   | Hertz Rent-a-Car                            | 1,540  |
| DOH   | Available (former Flame Broiler Restaurant) | 2,000  |

| SUITE | TENANT                         | SF    |
|-------|--------------------------------|-------|
| DOK   | Subway                         | 1,260 |
| DOL   | Nature's Cleaners              | 900   |
| DOM   | Check Into Cash                | 1,200 |
| DON   | Baskin-Robbins                 | 1,200 |
| ROA   | Available (Currently Occupied) | 1,512 |
| ROB   | Jamba Juice                    | 1,145 |
| ROD   | Wells Fargo Bank               | 2,743 |
| XOA   | Storage                        | 500   |