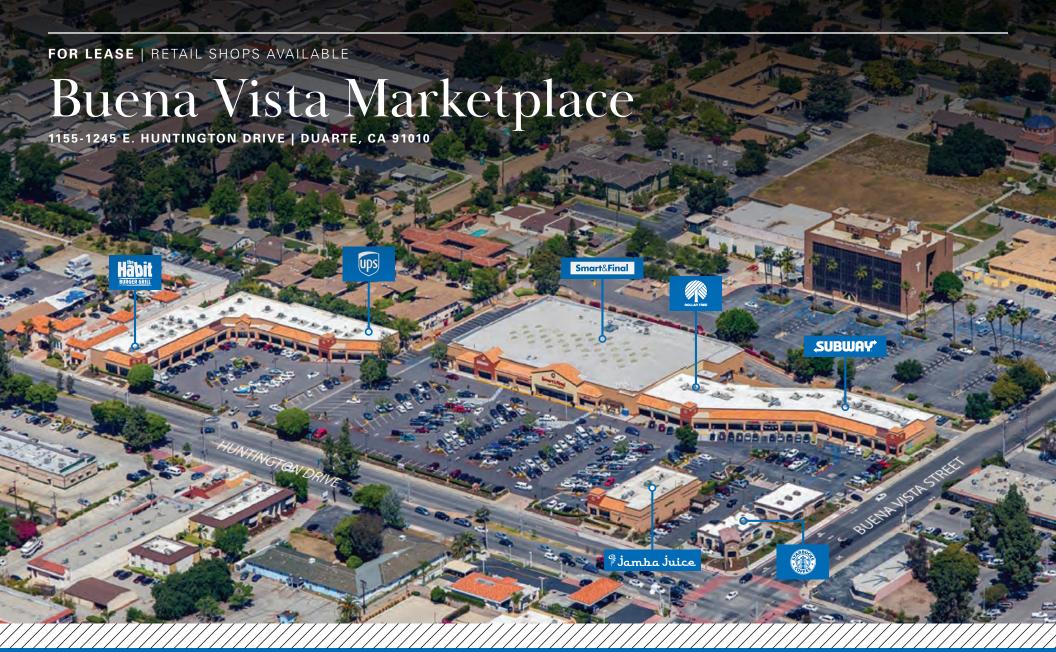

## **Property Features**

- ±92,346 square foot neighborhood shopping center
- Located at a signalized intersection
- Nearby tenants include Target, 24 Hour Fitness, Rite Aid and Michaels
- Serves the City of Hope Hospital trade area

### **BUENA VISTA MARKETPLACE**