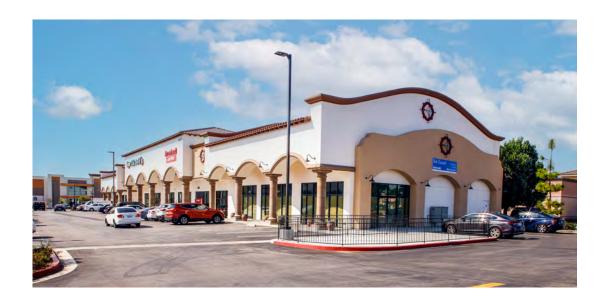

# Retail Space Available For Lease

Pad and Shop Space Available in Montclair

SWC CENTRAL AVENUE & HOLT BOULEVARD MONTCLAIR, CA 91736



**NEWMARK** 

# Retail Space Available For Lease

#### **Property Features:**

- Anchored by the most recent Cardenas Market prototype
- Restaurant and retail uses allowed
- Highly traveled intersection
- Densely populated area
- Up to 4,000 SF for medical use

#### **Traffic Count:**

- ±25,218 Average Daily Traffic on Holt Blvd.
- ±47,258 Average Daily Traffic on Central Ave.



# Location Map





### Holt Boulevard Pad



Building #3 Floorplan



## **Shop Spaces**



#### Building #4 Floorplan



## **Demographics**

#### **POPULATION**

**1 Mile 3 Miles 5 Miles** 22,120 204,957 489,997

#### **EMPLOYEES**

**1 Mile 3 Miles 5 Miles** 6,438 64,589 178,650

#### **AVERAGE HOUSEHOLD INCOME**

**1 Mile 3 Miles 5 Miles** \$85,795 \$91,003 \$101,049

#### **FAMILIES**

**1 Mile 3 Miles 5 Miles** 5,006 46,079 113,028

#### **HOUSEHOLDS**

**1 Mile 3 Miles 5 Miles** 5,996 60,332 146,893

#### **TRAFFIC COUNTS**

Central Ave. 47,258 Holt Blvd. 25,218





# SWC Central Avenue & Holt Boulevard

#### Please contact:

#### **Pablo Rodriguez**

Managing Director t 213-340-5682 pablo.rodriguez@nmrk.com CA RE Lic. #01870757

#### Corporate License #01355491

The information contained herein has been obtained from sources deemed reliable but has not been verified an