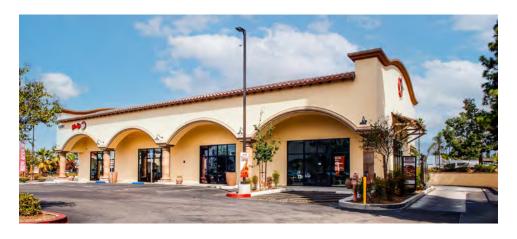

# Retail Space Available For Lease

Pad and Shop Space Available in Montclair

SWC CENTRAL AVENUE & HOLT BOULEVARD MONTCLAIR, CA 91736



**NEWMARK** 

# Retail Space Available For Lease

#### **Property Features:**

- Anchored by the most recent Cardenas Market prototype
- Restaurant and retail uses allowed
- Highly traveled intersection
- Densely populated area
- Up to 4,000 SF for medical use

#### **Traffic Count:**

- ±25,218 Average Daily Traffic on Holt Blvd.
- ±47,258 Average Daily Traffic on Central Ave.



# Location Map





### Holt Boulevard Pad



Building #3 Floorplan



## **Shop Spaces**



#### Building #4 Floorplan



## **Demographics**

#### **POPULATION**

**1 Mile 3 Miles 5 Miles** 22,120 204,957 489,997

#### **EMPLOYEES**

**1 Mile 3 Miles 5 Miles** 6,438 64,589 178,650

#### **AVERAGE HOUSEHOLD INCOME**

**1 Mile 3 Miles 5 Miles** \$85,795 \$91,003 \$101,049

#### **FAMILIES**

**1 Mile 3 Miles 5 Miles** 5,006 46,079 113,028

#### **HOUSEHOLDS**

**1 Mile 3 Miles 5 Miles** 5,996 60,332 146,893

#### **TRAFFIC COUNTS**

Central Ave. 47,258 Holt Blvd. 25,218





# SWC Central Avenue & Holt Boulevard

#### Please contact:

#### **Pablo Rodriguez**

Managing Director t 213-340-5682 pablo.rodriguez@nmrk.com CA RE Lic. #01870757

#### Corporate License #01355491

The information contained herein has been obtained from sourc