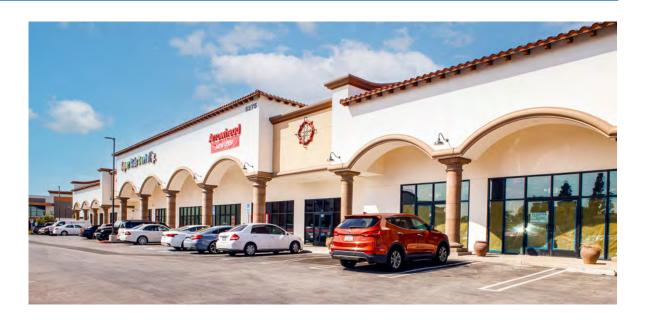

# Retail Space Available For Lease

Pad and Shop Space Available in Montclair

SWC CENTRAL AVENUE & HOLT BOULEVARD MONTCLAIR, CA 91736

**NEWMARK** 

#### **Property Features:**

- Anchored by the most recent Cardenas Market prototype
- Restaurant and retail uses allowed
- Highly traveled intersection
- Densely populated area
- Up to 4,000 SF for medical use