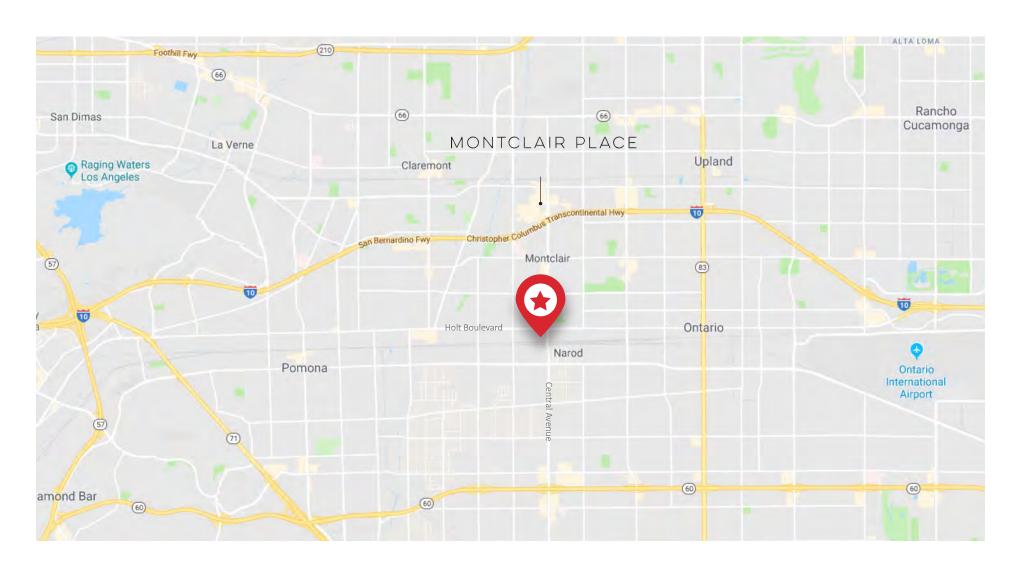

# Retail Space Available For Lease

Pad and Shop Space Available in Montclair

SWC CENTRAL AVENUE & HOLT BOULEVARD MONTCLAIR, CA 91736



**NEWMARK** 

# Retail Space Available For Lease

#### **Property Features:**

- Anchored by the most recent Cardenas Market prototype
- Restaurant and retail uses allowed
- Highly traveled intersection
- Densely populated area
- Up to 4,000 SF for medical use

#### **Traffic Count:**

- ±25,218 Average Daily Traffic on Holt Blvd.
- ±47,258 Average Daily Traffic on Central Ave.



# Location Map





### Holt Boulevard Pad



Building #3 Floorplan



## **Shop Spaces**



#### Building #4 Floorplan



## **Demographics**

#### **POPULATION**

**1 Mile 3 Miles 5 Miles** 22,120 204,957 489,997

#### **EMPLOYEES**

**1 Mile 3 Miles 5 Miles** 6,438 64,589 178,650

#### **AVERAGE HOUSEHOLD INCOME**

**1 Mile 3 Miles 5 Miles** \$85,795 \$91,003 \$101,049

#### **FAMILIES**

**1 Mile 3 Miles 5 Miles** 5,006 46,079 113,028

#### **HOUSEHOLDS**

**1 Mile 3 Miles 5 Miles** 5,996 60,332 146,893

#### **TRAFFIC COUNTS**

Central Ave. 47,258 Holt Blvd. 25,218





# SWC Central Avenue & Holt Boulevard

#### Please contact:

#### **Pablo Rodriguez**

Managing Director t 213-340-5682 pablo.rodriguez@nmrk.com CA RE Lic. #01870757

#### Corporate License #01355491

The information contained herein