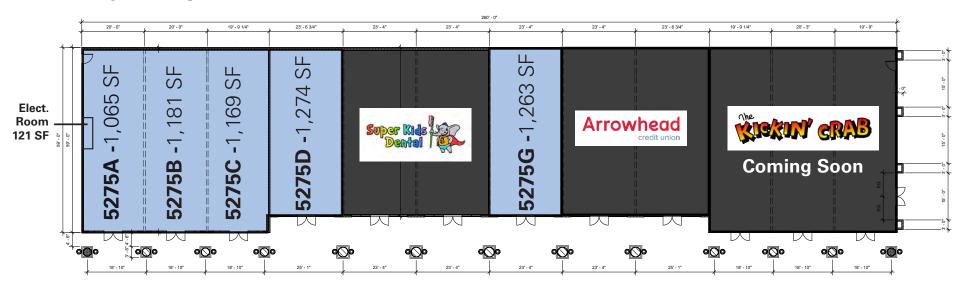

# Retail Space Available For Lease

Pad and Shop Space Available in Montclair

SWC CENTRAL AVENUE & HOLT BOULEVARD MONTCLAIR, CA 91736



**NEWMARK** 

# Retail Space Available For Lease

#### **Property Features:**

- Anchored by the most recent Cardenas Market prototype
- Restaurant and retail uses allowed
- Highly traveled intersection
- Densely populated area
- Up to 4,000 SF for medical use

#### **Traffic Count:**

- ±25,218 Average Daily Traffic on Holt Blvd.
- ±47,258 Average Daily Traffic on Central Ave.



# Location Map





### Holt Boulevard Pad



Building #3 Floorplan



## **Shop Spaces**



#### Building #4 Floorplan



## **Demographics**

#### **POPULATION**

**1 Mile 3 Miles 5 Miles** 22,120 204,957 489,997

#### **EMPLOYEES**

**1 Mile 3 Miles 5 Miles** 6,438 64,589 178,650

#### **AVERAGE HOUSEHOLD INCOME**

**1 Mile 3 Miles 5 Miles** \$85,795 \$91,003 \$101,049

#### **FAMILIES**

**1 Mile 3 Miles 5 Miles** 5,006 46,079 113,028

#### **HOUSEHOLDS**

**1 Mile 3 Miles 5 Miles** 5,996 60,332 146,893

#### **TRAFFIC COUNTS**

Central Ave. 47,258 Holt Blvd. 25,218





# SWC Central Avenue & Holt Boulevard

#### Please contact:

#### **Pablo Rodriguez**

Managing Director t 213-340-5682 pablo.rodriguez@nmrk.com CA RE Lic. #01870757

#### Corporate License #01355491

The information contained herein has been obtained from sources deemed reliable but has not been verified and no guarantee, warranty or re