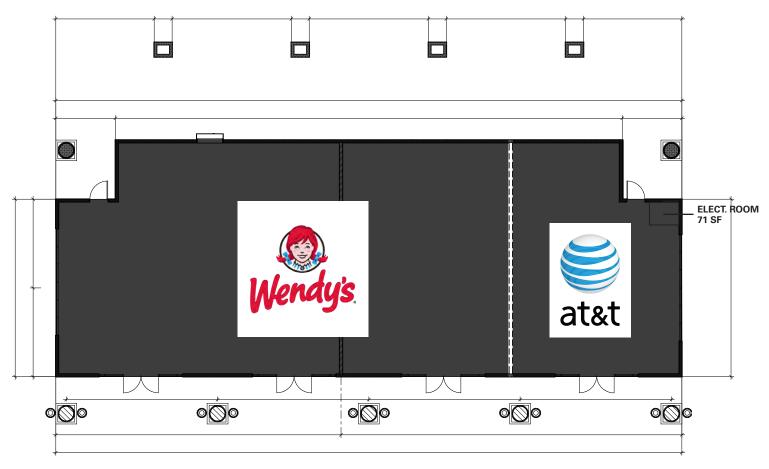

# Retail Space Available For Lease

Pad and Shop Space Available in Montclair

SWC CENTRAL AVENUE & HOLT BOULEVARD MONTCLAIR, CA 91736



**NEWMARK** 

# Retail Space Available For Lease

#### **Property Features:**

- Anchored by the most recent Cardenas Market prototype
- Restaurant and retail uses allowed
- Highly traveled intersection
- Densely populated area
- Up to 4,000 SF for medical use

#### **Traffic Count:**

- ±25,218 Average Daily Traffic on Holt Blvd.
- ±47,258 Average Daily Traffic on Central Ave.



# Location Map





### Holt Boulevard Pad



Building #3 Floorplan



## **Shop Spaces**



#### Building #4 Floorplan



## **Demographics**

#### **POPULATION**

**1 Mile 3 Miles 5 Miles** 22,120 204,957 489,997

#### **EMPLOYEES**

**1 Mile 3 Miles 5 Miles** 6,438 64,589 178,650

#### **AVERAGE HOUSEHOLD INCOME**

**1 Mile 3 Miles 5 Miles** \$85,795 \$91,003 \$101,049

#### **FAMILIES**

**1 Mile 3 Miles 5 Miles** 5,006 46,079 113,028

#### **HOUSEHOLDS**

**1 Mile 3 Miles 5 Miles** 5,996 60,332 146,893

#### **TRAFFIC COUNTS**

Central Ave. 47,258 Holt Blvd. 25,218





# SWC Central Avenue & Holt Boulevard

#### Please contact:

#### **Pablo Rodriguez**

Managing Director t 213-340-5682 pablo.rodriguez@nmrk.com CA RE Lic. #01870757

#### Corporate License #01355491

The information contained herein has been obtained from sources deemed reliable but ha