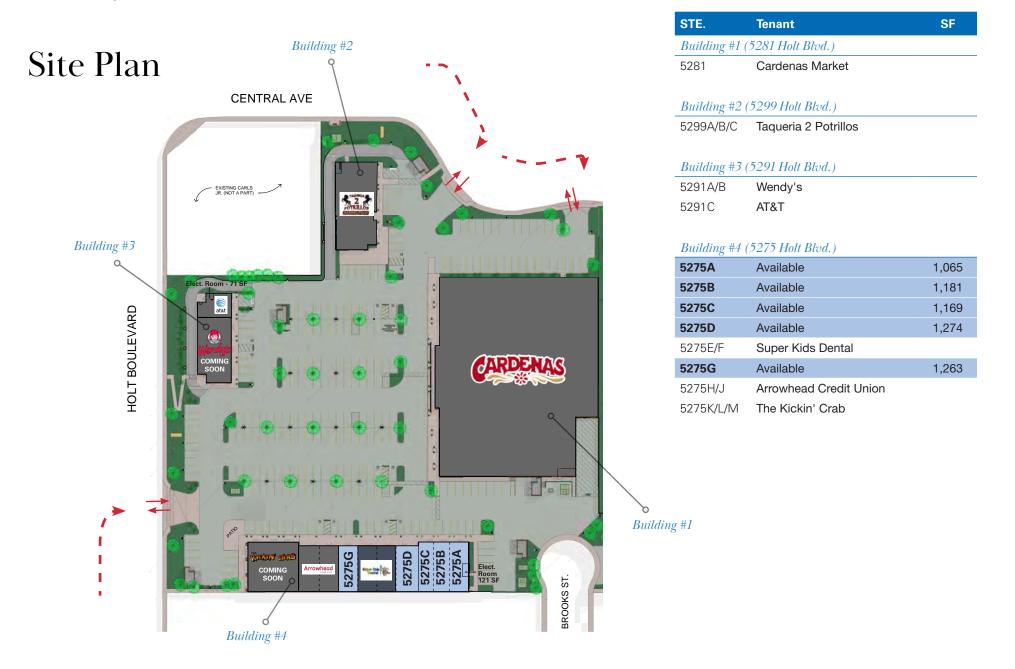

### Holt Boulevard Pad

Building #3 Floorplan

## **Shop Spaces**

#### Building #4 Floorplan