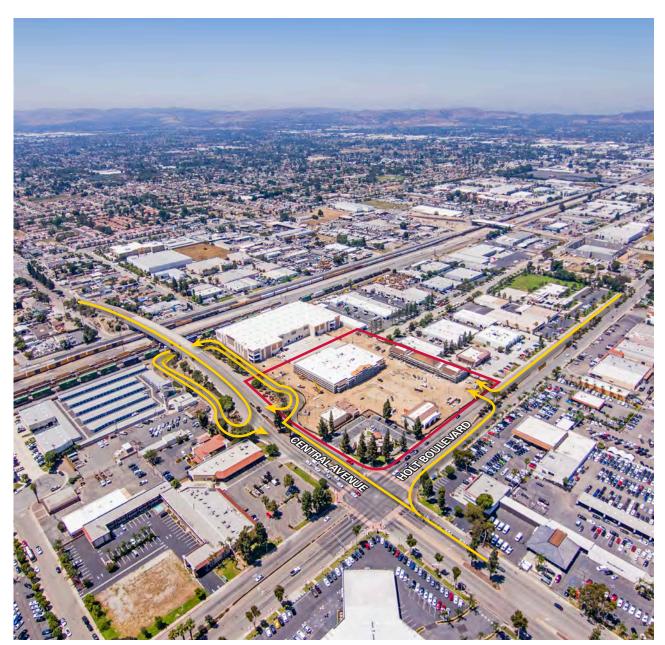

#### **Traffic Count:**

- ±25,218 Average Daily Traffic on Holt Blvd.
- ±47,258 Average Daily Traffic on Central Ave.

# SWC Central Avenue & Holt Boulevard