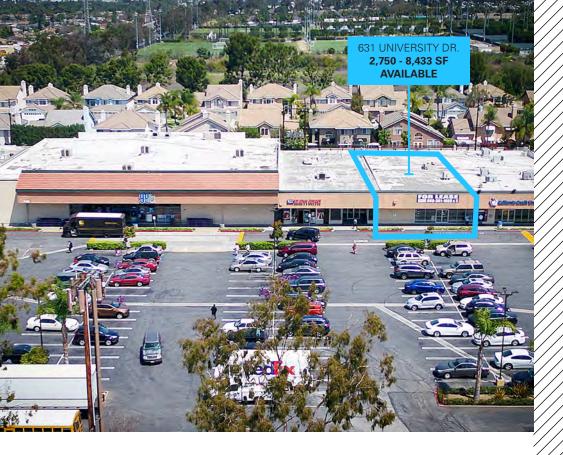

## **Property Features**

- ±8,750 SF Junior Anchor space within 99 Cent Only anchored daily needs neighborhood center
- ±2,750 to 8,433 SF inline space available near 99 Cent Only. Former beauty salon.
- Average HH Income of \$112,089 within 3 miles
- Nearby numerous traffic generators including Dignity Health Sports
   Park (Formerly Stub Hub Arena), Cal State University Dominguez Hills
   and the SouthBay Pavilion Mall