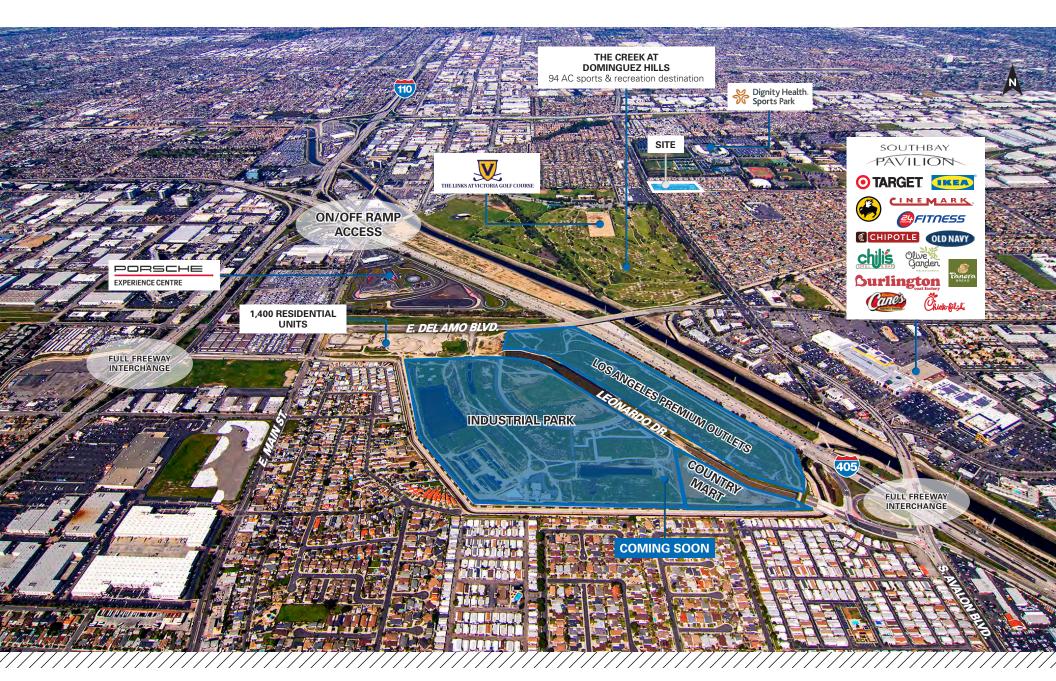

by numerous traffic generators including Dignity Health Sports
   Park (Formerly Stub Hub Arena), Cal State University Dominguez Hills
   and the SouthBay Pavilion Mall

# Demographics

CARSON, CA

### **Estimated Population**

**15,777 163,362 624,421** 1 mile 3 miles 5 miles

### **Daytime Population**

**7,362 117,835 251,559** 1 mile 3 miles 5 miles

## **Average Household Income**

**\$135,975 \$112,089 \$103,701** 1 mile 3 miles 5 miles

#### **Traffic Count**

**23,497 VPD**Avalon Blvd. **7,443 VPD**University Dr.

#### **CONTACT**

Pablo Rodriguez

Managing Director t 213-340-5682 pablo.rodriguez@nmrk.com CA RE Lic. #01870757

#### **Bryan Norcott**

Executive Managing Director t 213-298-3595 bryan.norcott@nmrk.com CA RE Lic. #01200077



# Site Plan



AVAILABLE

## Local Aerial





For More Information Contact:

#### **Pablo Rodriguez**

Managing Director t 213-340-5682 pablo.rodriguez@nmrk.com CA RE Lic. #01870757

### **Bryan Norcott**

Executive Managing Director t 213-298-3595 bryan.norcott@nmrk.com CA RE Lic. #01200077

#### **DTLA OFFICE**

555 S. Flower Street, Suite 3550 Los Angeles, CA 90071 Corporate License #01355491



The information contained herein has been obtained from sources deemed reliable but has not been verified and no guarantee, warranty or representation, either express or implied, is made with respect to such information. Terms of sale or lease and availability are subject to change or withdrawal without notice.