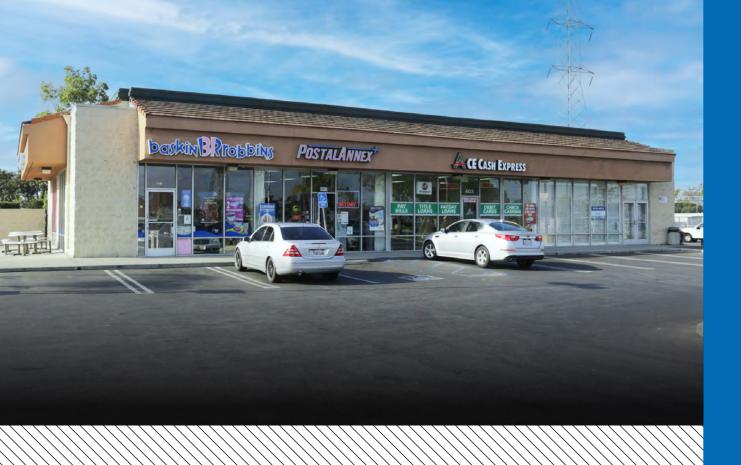

## **Property Features**

- ±8,750 SF Junior Anchor space within 99 Cent Only anchored daily needs neighborhood center
- ±2,750 to 8,433 SF inline space available near 99 Cent Only. Former beauty salon.
- Average HH Income of \$112,089 within 3 miles
- Nearby numerous traffic generators including Dignity Health Sports
   Park (Formerly Stub Hub Arena), Cal State University Dominguez Hills
   and the SouthBay Pavilion Mall