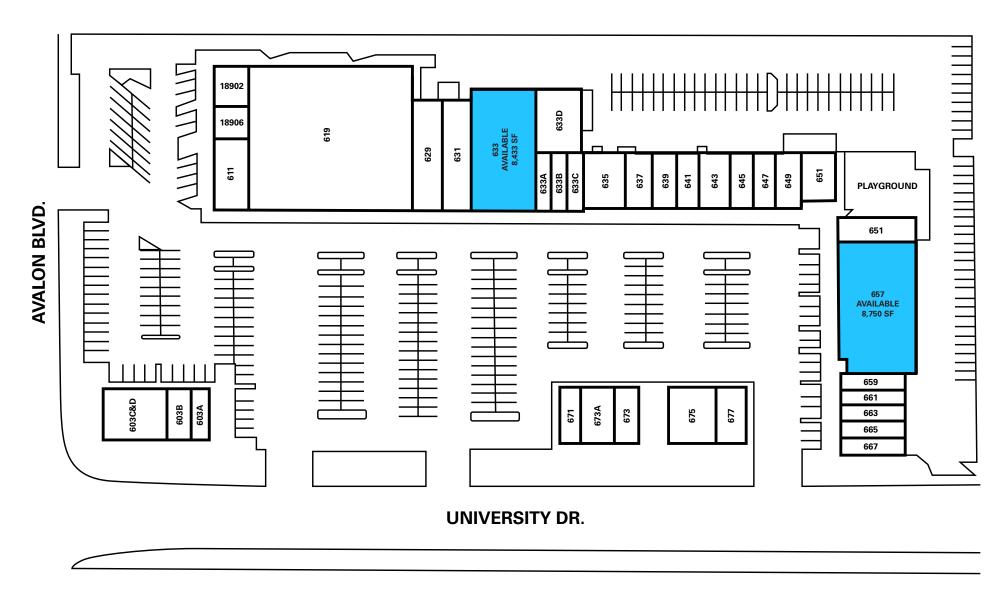

# Site Plan

AVAILABLE

## **Property Features**

- ±8,750 SF Junior Anchor space within 99 Cent Only anchored daily needs neighborhood center
- ±2,750 to 8,433 SF inline space available near 99 Cent Only. Former beauty salon.
- Average HH Income of \$112,089 within 3 miles
- Nearby numerous traffic generators including Dignity Health Sports
   Park (Formerly Stub Hub Arena), Cal State University Dominguez Hills
   and the SouthBay Pavilion Mall