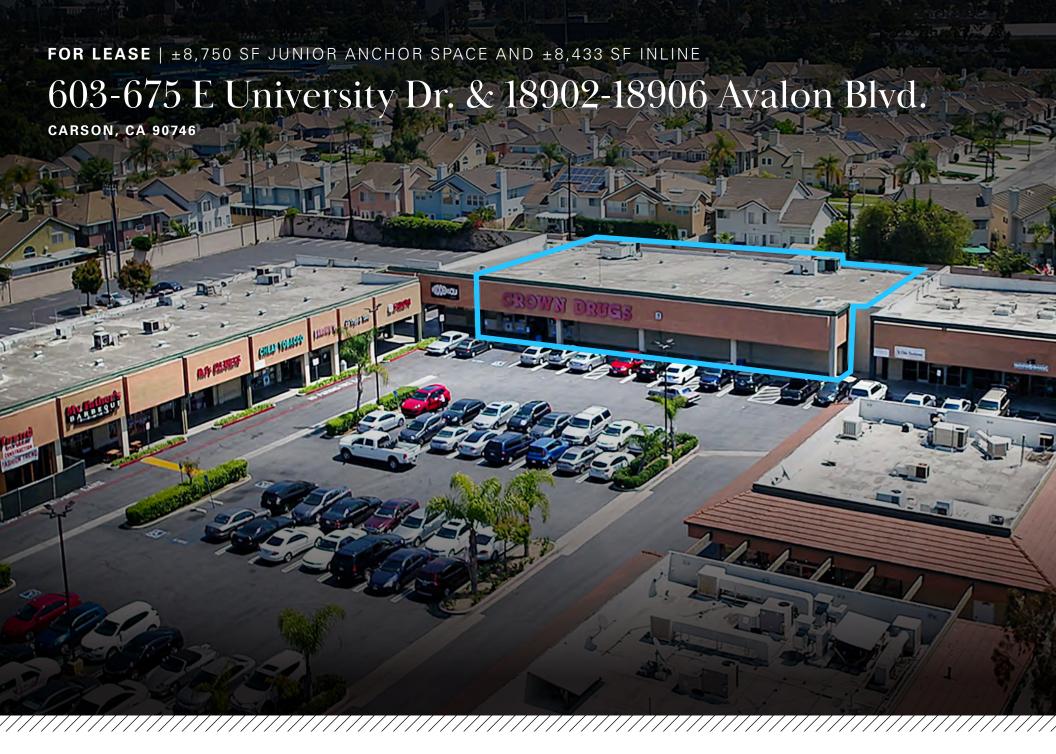

## **Property Features**

- ±8,750 SF Junior Anchor space within 99 Cent Only anchored daily needs neighborhood center
- ±2,750 to 8,433 SF inline space available near 99 Cent Only. Former beauty salon.
- Average HH Income of \$112,089 within 3 miles
- Nearby numerous traffic generators including Dignity Health Sports
   Park (Formerly Stub Hub Arena), Cal State University Dominguez Hills
   and the SouthBay Pavilion Mall