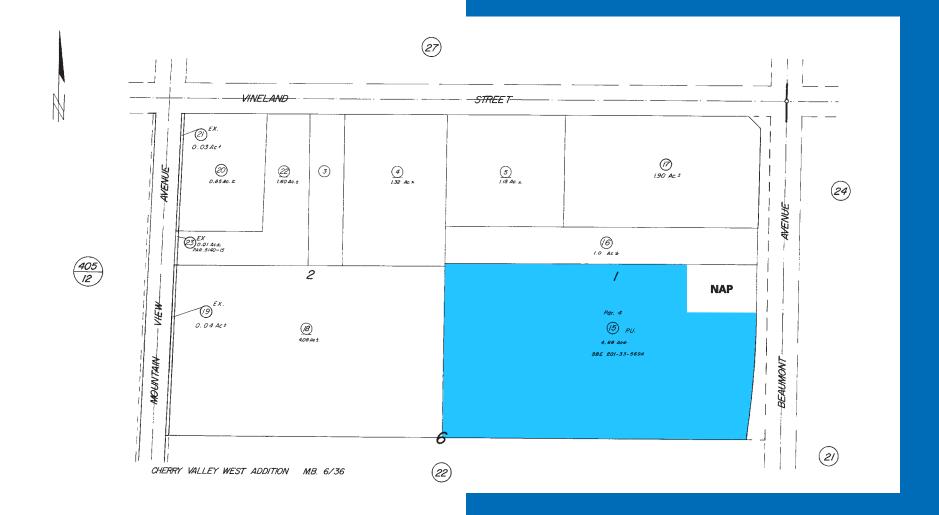

# **Property Features**

- C-1/C-P (general commercial) zoned land on Beaumont Ave in Unincorporated Riverside County
- Just north of Beaumont High School and Interstate 10 Freeway
- Zoning allows for a multitude of commercial uses inquire with listing agent for list of permitted uses