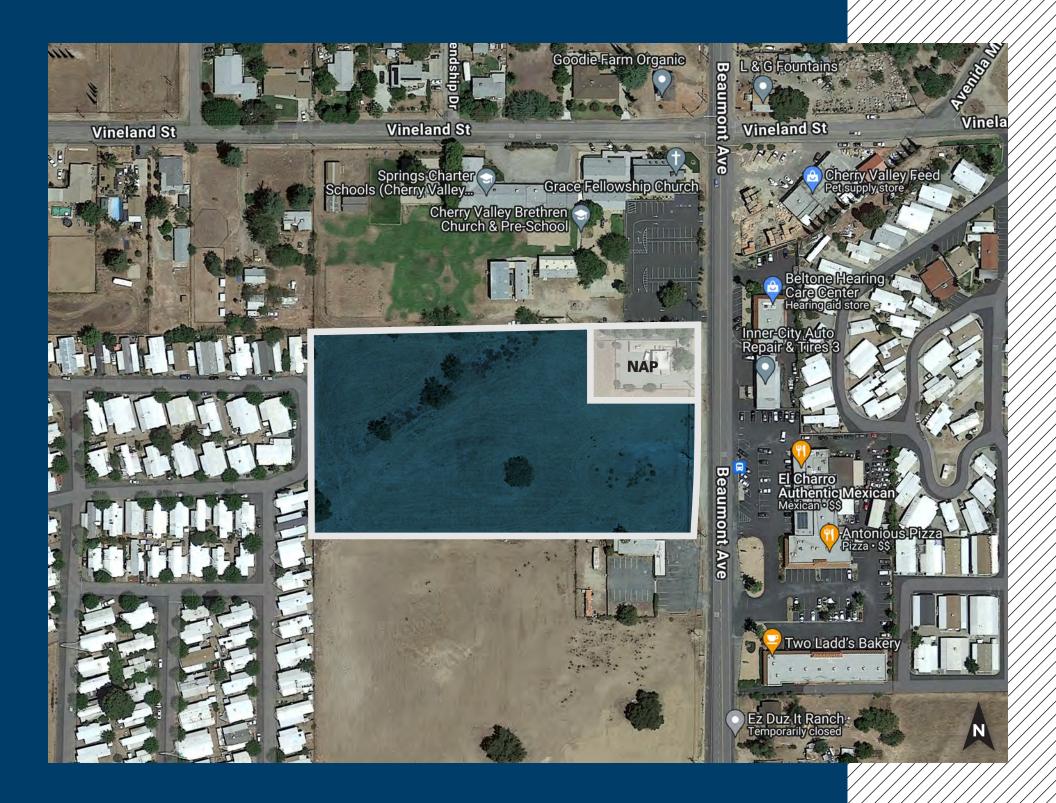

# **Property Features**

- C-1/C-P (general commercial) zoned land on Beaumont Ave in Unincorporated Riverside County
- Just north of Beaumont High School and Interstate 10 Freeway
- Zoning allows for a multitude of commercial uses inquire with listing agent for list of permitted uses