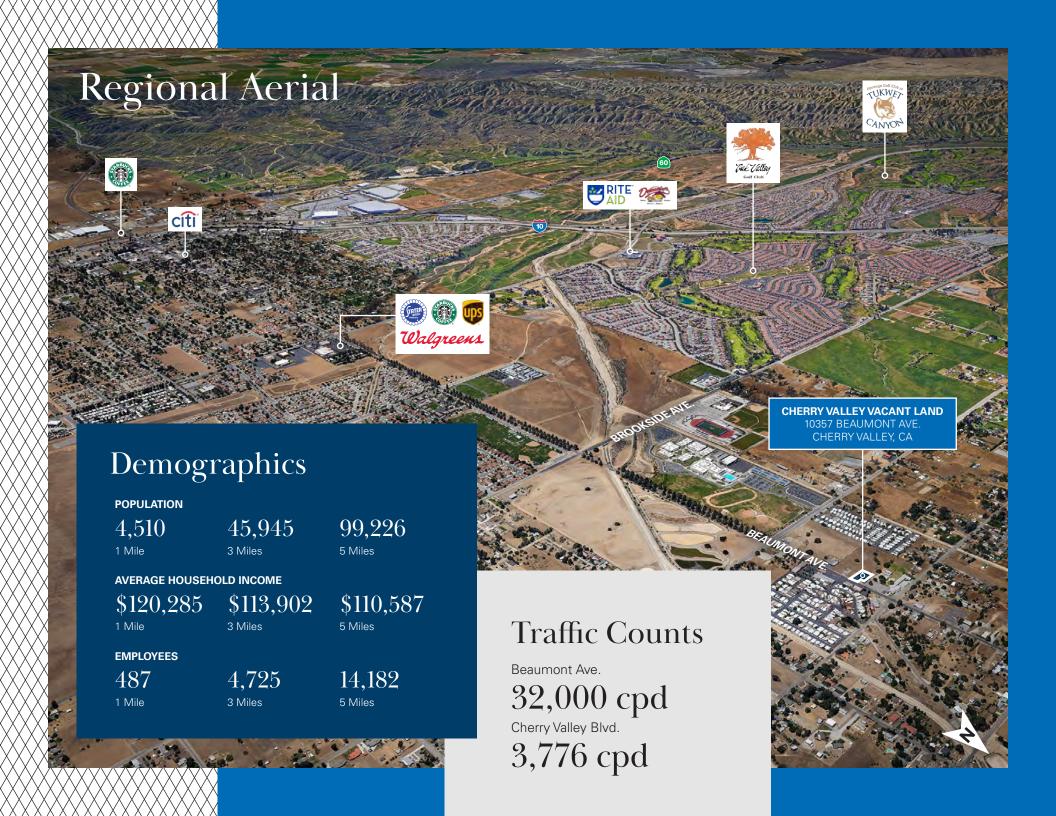

# **Property Features**

- C-1/C-P (general commercial) zoned land on Beaumont Ave in Unincorporated Riverside County
- Just north of Beaumont High School and Interstate 10 Freeway
- Zoning allows for a multitude of commercial uses inquire with listing agent for list of permitted uses