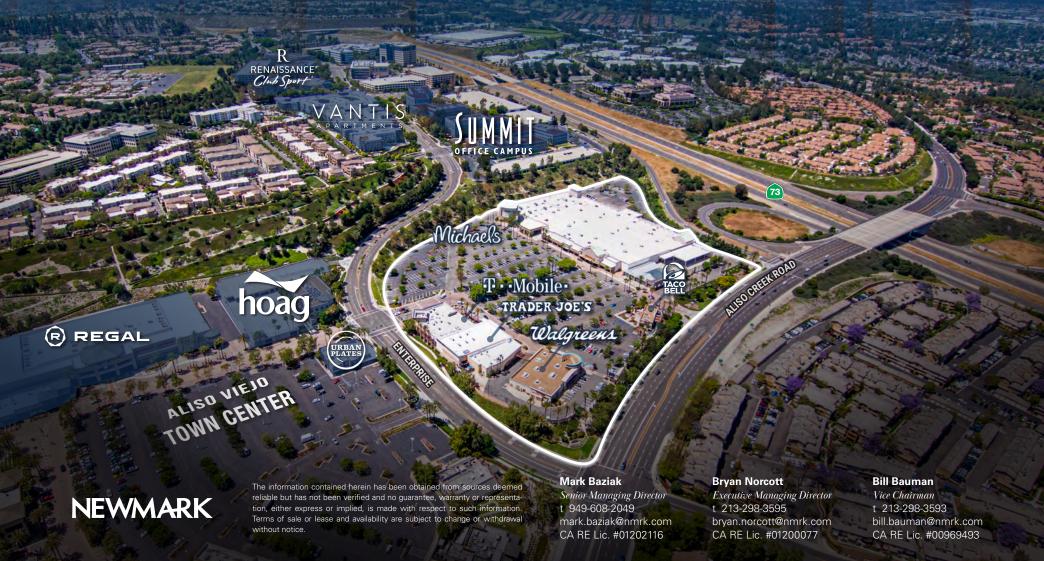

# **RETAIL FOR LEASE**

±3,914- 176,000 SF DIVISIBLE & EXPANDABLE

# THE COMMONS AT ALISO VIEJO

26501-26505 ALISO CREEK ROAD | ALISO VIEJO, CA

## **PROPERTY HIGHLIGHTS**

- Well-established center with best in class tenants: Michaels, Trader Joe's, Taco Bell & Walgreens.
- Prime South Orange County location: Strategically located off Route 73 and Aliso Creek Road, two major arterial corridors.
- Surrounded by distinguished schools, universities, and affluent neighborhoods.

# THE COMMONS AT ALISO VIEJO

26501-26505 ALISO CREEK ROAD | ALISO VIEJO, CA

The information contained herein has been obtained from sources deemed reliable but has not been verified and no guarantee, warranty or representation, either express or implied, is made with respect to such information. Terms of sale or lease and availability are subject to change or withdrawal without notice.

#### Mark Baziak

Senior Managing Director t 949-608-2049 mark.baziak@nmrk.com CA RE Lic. #01202116

#### **Bryan Norcott**

Executive Managing Director t 213-298-3595 bryan.norcott@nmrk.com CA RE Lic. #01200077

### **Bill Bauman**