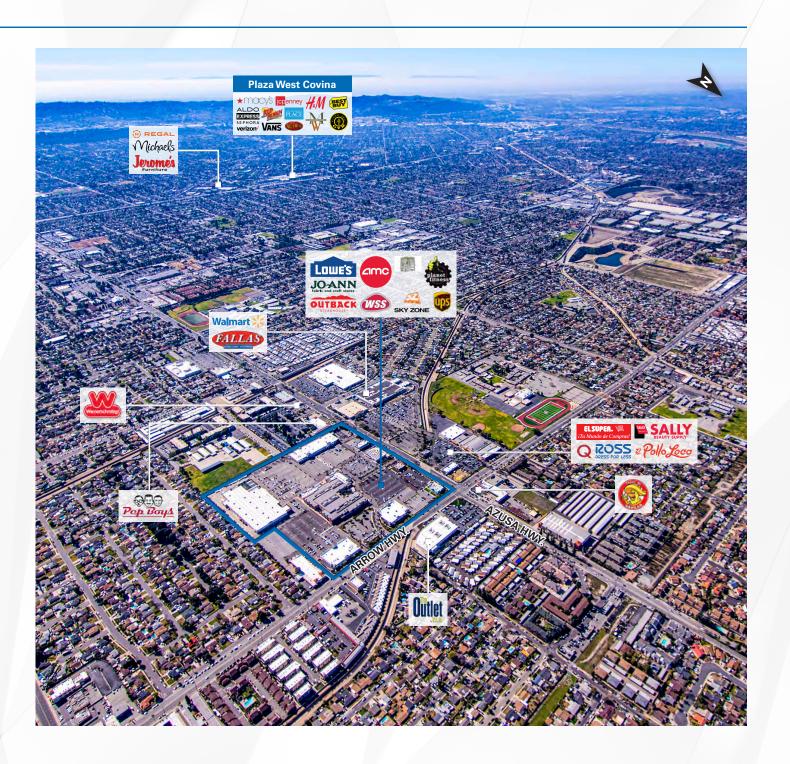

| 6,000   |

### **Arrow Highway**



**DEMOGRAPHICS**2020 Population

2025 Population

Average HH Income

 1 Mile
 3 Miles
 5 Miles

 31,812
 192,936
 409,765

 31,685
 193,230
 409,079

\$88,159

\$95,074

\$80,253

**TRAFFIC COUNTS** 

Azusa Avenue ± 35,490 CPD
Arrow Highway ± 30,110 CPD

### **COVINA TOWN SQUARE**

# Project Aerial



### **COVINA TOWN SQUARE**

## **Property Features**

- Plaza features ±278,562 SF of GLA
- Anchored by Lowe's AMC 30, Planet Fitness, JoAnn's, and Aldi
- Directly across the street:
   WalMart, El Super, FAMSA.
- Ample parking (2,148 total spaces)
- Former Subway space available

### CONTACT

### **Bryan Norcott**

Executive Managing Director bryan.norcott@nmrk.com t 213-298-3595 CA RE Lic. # 01200077

nmrk.com/site/la-retail-leasing-group



# Covina Town Square 1314 - 1480 AZUSA AVENUE

COVINA, CA

For More Information Contact:

**Bryan Norcott** 

Executive Managing Director bryan.norcott@nmrk.com t 213-298-3595 CA RE Lic. # 01200077

**DTLA Office** 

700 S. Flower St, Suite 2500 Los Angeles, CA 90017 Corporate License #01355491 nmrk.com/site/la-retail-leasing-group





The information contained herein has been obtained from sources deemed reliable but has not been verified and no guarantee, warranty or representation, either express or implied, is made with respect to such information. Terms of sale or lease and availability are subject to change or withdrawal without notice.