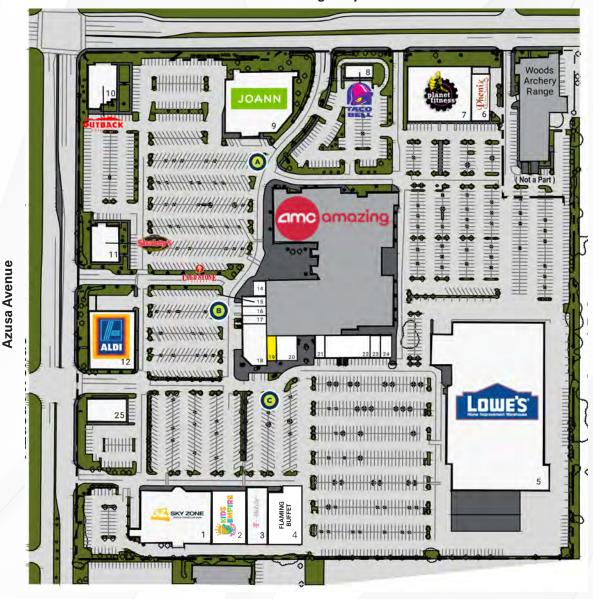

### **COVINA TOWN SQUARE**

| #  | TENANT                              | SF      |
|----|-------------------------------------|---------|
| 1  | Skyzone                             | 25,608  |
| 2  | Kid's Empire                        | 13,000  |
| 3  | T-Mobile                            | 4,184   |
| 4  | Flaming Buffet                      | 10,800  |
| 5  | Lowe's Home Center                  | 111,348 |
| 6  | Phenix Salon Suites                 | 5,171   |
| 7  | Planet Fitness                      | 22,878  |
| 8  | Taco Bell Express                   | 3,076   |
| 9  | Joann                               | 25,196  |
| 10 | Outback Steakhouse                  | 6,342   |
| 11 | Shakey's Pizza                      | 6,500   |
| 12 | Aldi                                | 17,508  |
| 14 | Aladdin Jr's Mediterranean Food     | 1,057   |
| 15 | Cold Stone Creamery                 | 1,365   |
| 16 | The UPS Store                       | 1,365   |
| 17 | GameStop                            | 1,504   |
| 18 | Credit Union of Southern California | 4,773   |
| 19 | Available                           | 1,470   |
| 20 | GNC                                 | 1,428   |
| 21 | J&N Jewelry and Watch               | 770     |
| 22 | West Coast Dental                   | 4,661   |
| 23 | Art's Barbershop                    | 743     |
| 24 | Flower Beans Cafe                   | 1,035   |
| 25 | WSS Warehouse Shoe Sale             | 6,000   |

### **COVINA TOWN SQUARE**

## **Property Features**

- Plaza features ±278,562 SF of GLA
- Anchored by Lowe's AMC 30, Planet Fitness, JoAnn's, and Aldi
- Directly across the street:
   WalMart, El Super, FAMSA.
- Ample parking (2,148 total spaces)
- Former Subway space available