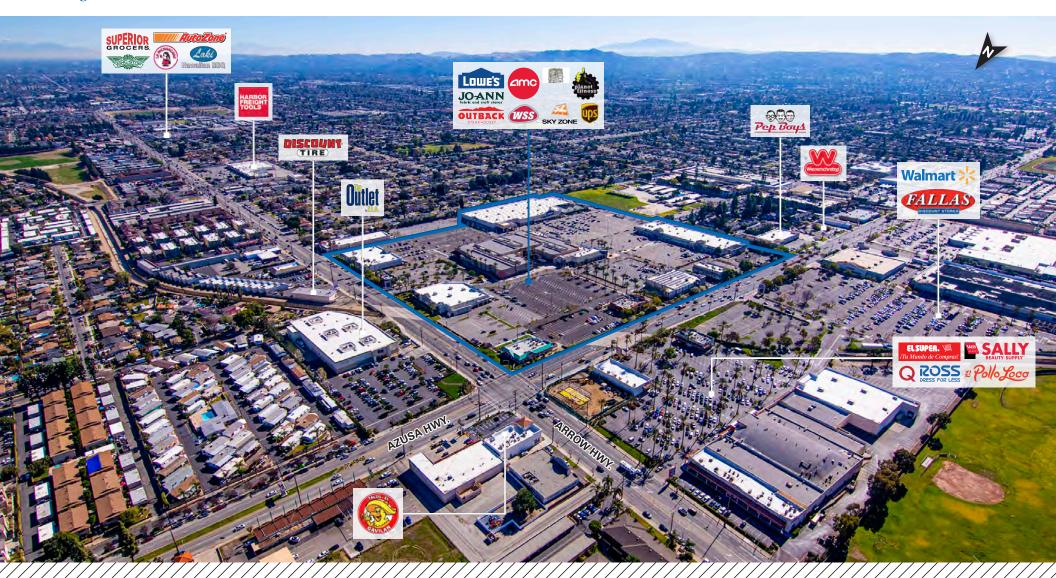

| 1,504   |
| 18 | Credit Union of Southern California | 4,773   |
| 19 | Available                           | 1,470   |
| 20 | GNC                                 | 1,428   |
| 21 | J&N Jewelry and Watch               | 770     |
| 22 | West Coast Dental                   | 4,661   |
| 23 | Art's Barbershop                    | 743     |
| 24 | Flower Beans Cafe                   | 1,035   |
| 25 | WSS Warehouse Shoe Sale             | 6,000   |

### **Arrow Highway**



**DEMOGRAPHICS**2020 Population

2025 Population

Average HH Income

 1 Mile
 3 Miles
 5 Miles

 31,812
 192,936
 409,765

 31,685
 193,230
 409,079

\$88,159

\$95,074

\$80,253

**TRAFFIC COUNTS** 

Azusa Avenue ± 35,490 CPD
Arrow Highway ± 30,110 CPD

### **COVINA TOWN SQUARE**

# Project Aerial



### **COVINA TOWN SQUARE**

## **Property Features**

- Plaza features ±278,562 SF of GLA
- Anchored by Lowe's AMC 30, Planet Fitness, JoAnn's, and Aldi
- Directly across the street:
   WalMart, El Super, FAMSA.
- Ample parking (2,148 total spaces)
- Former Subway space available

### CONTACT

### **Bryan Norcott**

Executive Managing Director bryan.norcott@nmrk.com t 213-298-3595 CA RE Lic. # 01200077

nmrk.com/site/la-retail-leasing-group



# Covina Town Square 1314 - 1480 AZUSA AVENUE

COVINA, CA

For More Information Contact:

**Bryan Norcott** 

Executive Managing Director bryan.norcott@nmrk.com t 213-298-3595 CA RE Lic. # 01200077

**DTLA Office** 

700 S. Flower St, Suite 2500 Los Angeles, CA 90017 Corporate License #01355491 nmrk.com/site/la-retail-leasing-group





The informa