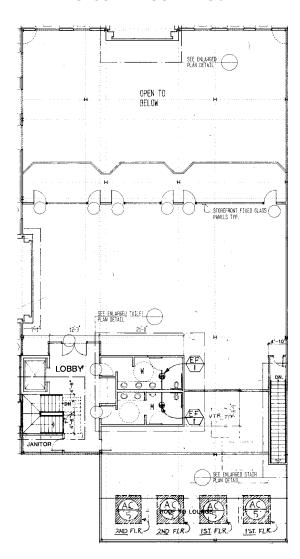

FOR LEASE | 11,800 SF AVAILABLE

# Diamond Crest Plaza

11828 SOUTH STREET | CERRITOS, CA



#### **DIAMOND CREST PLAZA**

### **Property Features**

- Up to 11,800 SF across Two levels Can Demise
- Freestanding Pad Situated Along South St.
- Former Restaurant Building with Updated Equipment
- Can be converted into Medical Office
- Large Covered Parking with Direct Access to the Building
- Elevator Access from Parking to All Floors of the Building

#### CONTACT

#### Peter Spragg

t 213-298-3594 peter.spragg@nmrk.com CA RE Lic. #01485613

#### SECOND FLOOR LAYOUT



#### FIRST FLOOR LAYOUT





#### **DIAMOND CREST PLAZA**



## Demographics

| Population |         | Daytime Population |         | Average Household Income |           |
|------------|---------|--------------------|---------|--------------------------|-----------|
| 1 mile     | 26,248  | 1 mile             | 12,438  | 1 mile                   | \$108,041 |
| 3 miles    | 248,432 | 3 miles            | 72,948  | 3 miles                  | \$102,423 |
| 5 miles    | 627,633 | 5 miles            | 238,886 | 5 miles                  | \$97,964  |

#### **Traffic Counts**

Elaine Ave. 27,158 cars per day Alburtis Ave. 25,100 cars per day Pioneer Blvd. 24,084 cars per day

#### **DIAMOND CREST PLAZA**



### Diamond Crest Plaza

11828 SOUTH STREET CERRITOS, CA

For More Information Contact