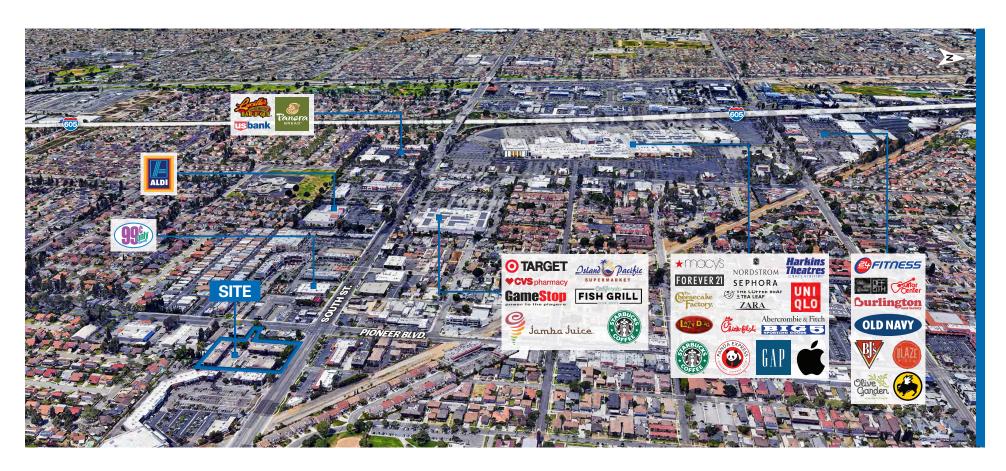

## Demographics

| Population |         | Daytime Population |         | Average Household Income |           |
|------------|---------|--------------------|---------|--------------------------|-----------|
| 1 mile     | 26,248  | 1 mile             | 12,438  | 1 mile                   | \$108,041 |
| 3 miles    | 248,432 | 3 miles            | 72,948  | 3 miles                  | \$102,423 |
| 5 miles    | 627,633 | 5 miles            | 238,886 | 5 miles                  | \$97,964  |

#### **Traffic Counts**

Elaine Ave. 27,158 cars per day Alburtis Ave. 25,100 cars per day Pioneer Blvd. 24,084 cars per day