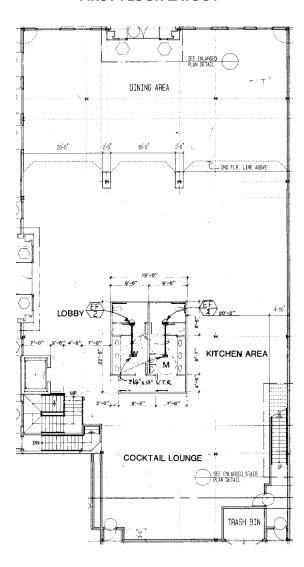

FOR LEASE | 11,800 SF AVAILABLE

# Diamond Crest Plaza

11828 SOUTH STREET | CERRITOS, CA



#### **DIAMOND CREST PLAZA**

### **Property Features**

- Up to 11,800 SF across Two levels Can Demise
- Freestanding Pad Situated Along South St.
- Former Restaurant Building with Updated Equipment
- Can be converted into Medical Office
- Large Covered Parking with Direct Access to the Building
- Elevator Access from Parking to All Floors of the Building

#### CONTACT

#### Peter Spragg

t 213-298-3594 peter.spragg@nmrk.com CA RE Lic. #01485613

#### SECOND FLOOR LAYOUT



#### FIRST FLOOR LAYOUT





#### **DIAMOND CREST PLAZA**



## Demographics

| Population |         | Daytime Population |         | Average Household Income |           |
|------------|---------|--------------------|---------|--------------------------|-----------|
| 1 mile     | 26,248  | 1 mile             | 12,438  | 1 mile                   | \$108,041 |
| 3 miles    | 248,432 | 3 miles            | 72,948  | 3 miles                  | \$102,423 |
| 5 miles    | 627,633 | 5 miles            | 238,886 | 5 miles                  | \$97,964  |

#### **Traffic Counts**

Elaine Ave. 27,158 cars per day Alburtis Ave. 25,100 cars per day Pioneer Blvd. 24,084 cars per day

#### **DIAMOND CREST PLAZA**



### Diamond Crest Plaza

11828 SOUTH STREET CERRITOS, CA

For More Information Contact:

#### **Peter Spragg**

S