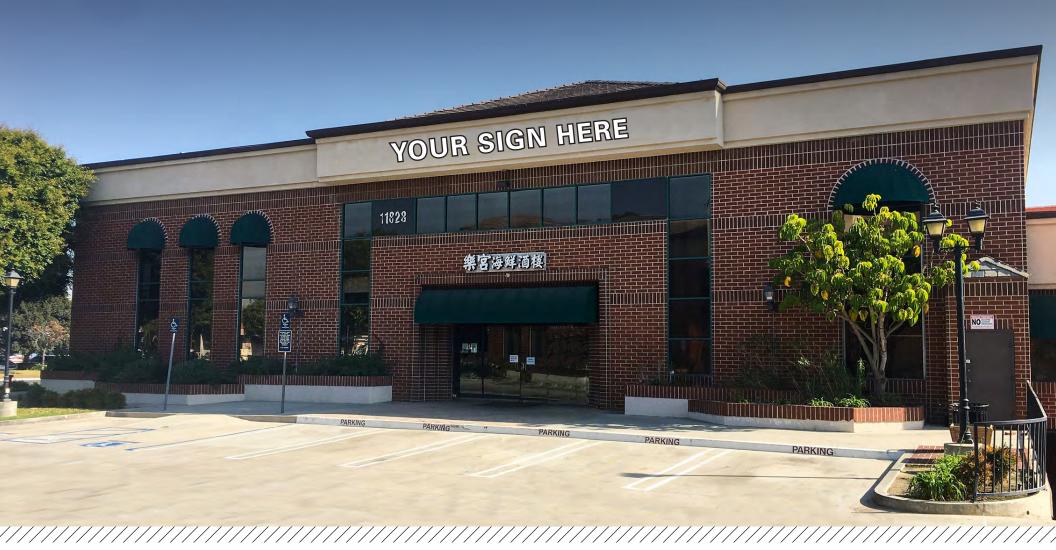

FOR LEASE | 11,800 SF AVAILABLE

# Diamond Crest Plaza

11828 SOUTH STREET | CERRITOS, CA

#### **DIAMOND CREST PLAZA**

### **Property Features**

- Up to 11,800 SF across Two levels Can Demise
- Freestanding Pad Situated Along South St.
- Former Restaurant Building with Updated Equipment
- Can be converted into Medical Office
- Large Covered Parking with Direct Access to the Building
- Elevator Access from Parking to All Floors of the Building