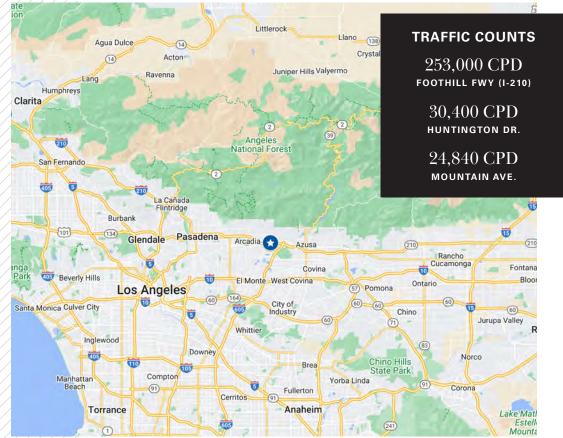

# **Property Features**

- Fully improved former restaurant space available.
- Located directly off of the 210 freeway with excellent visibility an access.
- Outstanding co-tenancy with Harbor Freight Tools and Best Buy.





### **DEMOGRAPHICS WITHIN 5 MILES**



353,799 population



123,416 Employees



\$161,749 median net worth



SITE PLAN - 1,265 - 4,242 SF AVAILABLE



FLOOR PLAN









MATTRESS FIRM<sup>®</sup> Save Money. Sleep Happy:



# 210 Freeway Visible Center

#### 1430 MOUNTAIN AVE. DUARTE, CA

For More Information Contact:

## NEWMARK

#### **BRYAN NORCOTT**

Executive Managing Director m 323-839-6596 bryan.norcott@nmrk.com CA RE Lic: #01200077

#### PABLO RODRIGUEZ

Managing Director t 213-340-5682 pablo.rodriguez@nmrk.com CA RE Lic: #01870757

#### **DTLA OFFICE**

515 S. Flower St, Suite 3510 Los Angeles, CA 90071

### hodgdon group

#### JOHN LAKE

Broker t 909-783-3020 john@hodgdongroup.com CA RE Lic: #01874304

#### **AARON HODGDON**

Broker t 909-783-3020 aaron@hodgdongroup.com CA