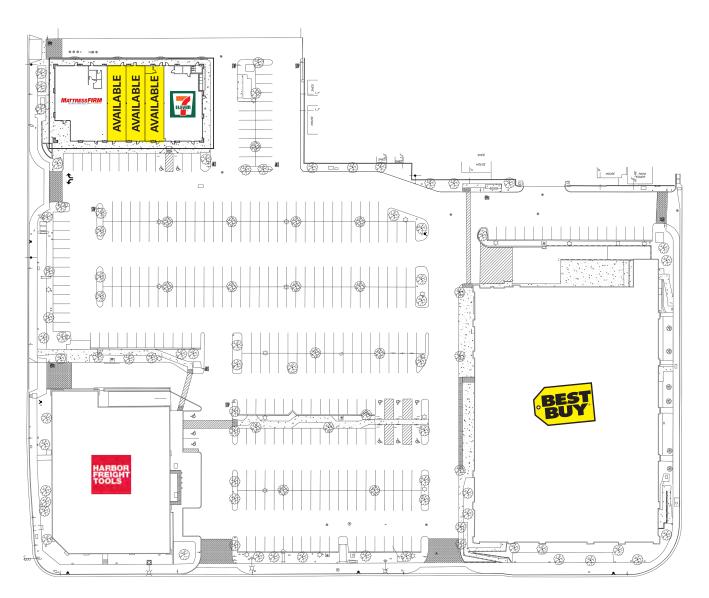

### **DEMOGRAPHICS WITHIN 5 MILES**

353,799 population

123,416 Employees

\$161,749 median net worth

SITE PLAN - 1,265 - 4,242 SF AVAILABLE

FLOOR PLAN

MATTRESS FIRM<sup>®</sup> Save Money. Sleep Happy: