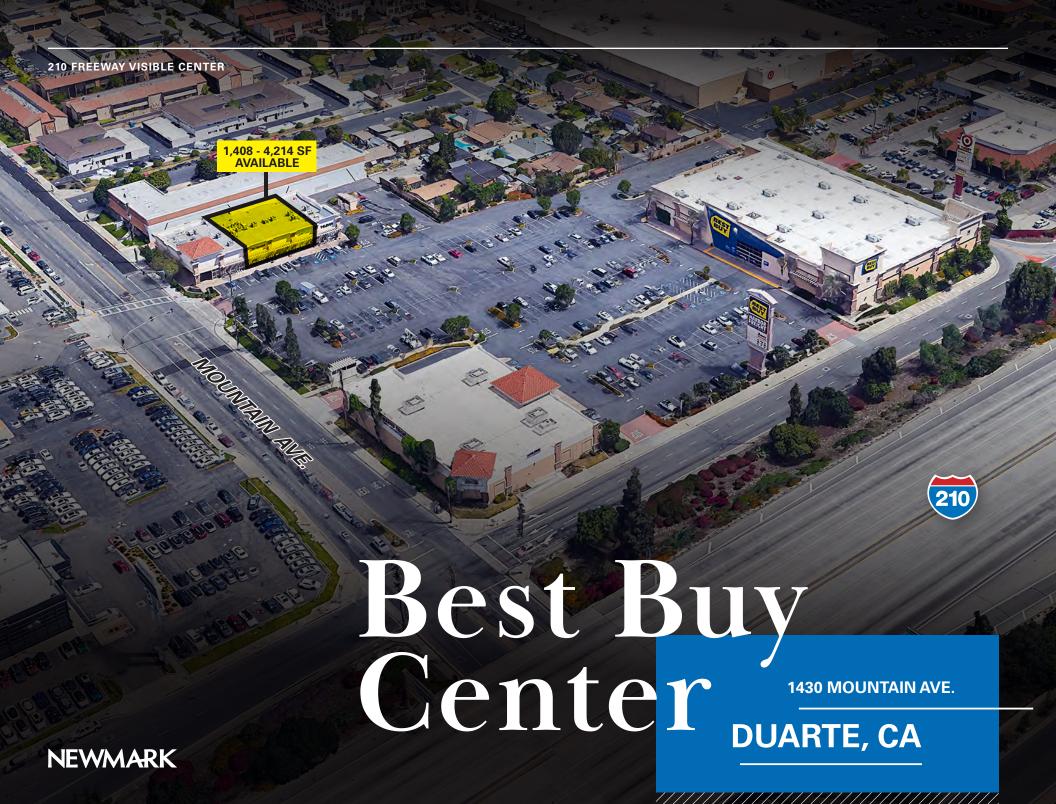

# 210 Freeway Visible Center

# **Property Features**

- Fully improved former restaurant space available.
- Located directly off of the 210 freeway with excellent visibility an access.
- Outstanding co-tenancy with Harbor Freight Tools and Best Buy.

### **DEMOGRAPHICS WITHIN 5 MILES**

353,799 population

123,416 Employees

\$161,749 median net worth

SITE PLAN - 1,265 - 4,242 SF AVAILABLE

FLOOR PLAN

MATTRESS FIRM<sup>®</sup> Save Money. Sleep Happy: