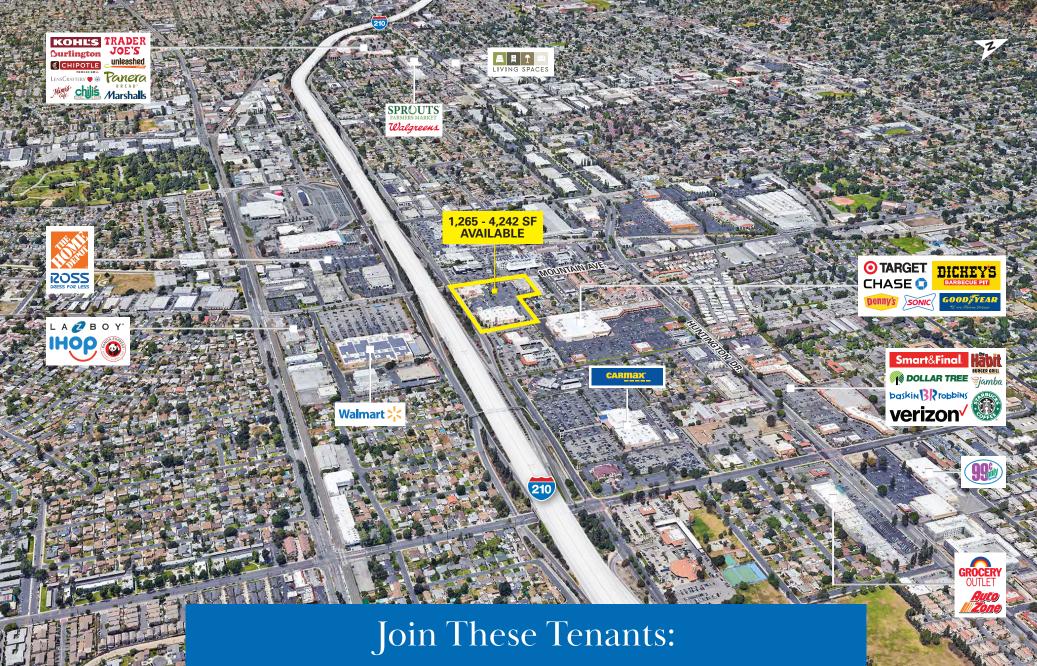

### **DEMOGRAPHICS WITHIN 5 MILES**

353,799 population

123,416 Employees

\$161,749 median net worth

SITE PLAN - 1,265 - 4,242 SF AVAILABLE

FLOOR PLAN

MATTRESS FIRM<sup>®</sup> Save Money. Sleep Happy: