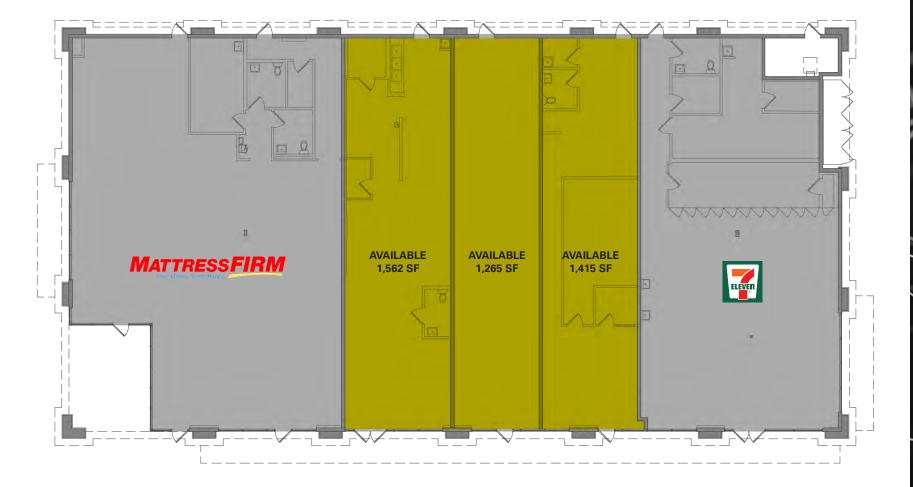

### **DEMOGRAPHICS WITHIN 5 MILES**

353,799 population

123,416 Employees

\$161,749 median net worth

SITE PLAN - 1,265 - 4,242 SF AVAILABLE

FLOOR PLAN

MATTRESS FIRM<sup>®</sup> Save Money. Sleep Happy: