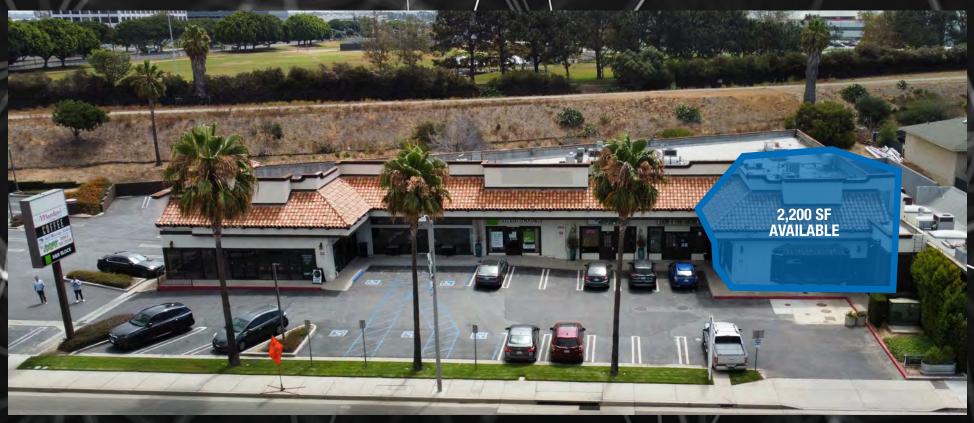

# **PROPERTY DETAILS**

- Built out restaurant space available
- Tremendous parking with great access (left in off of Sepulveda Blvd.)
- Located in the heart of the South Bay market
- Prime Pizza and TESLA charging stalls coming soon