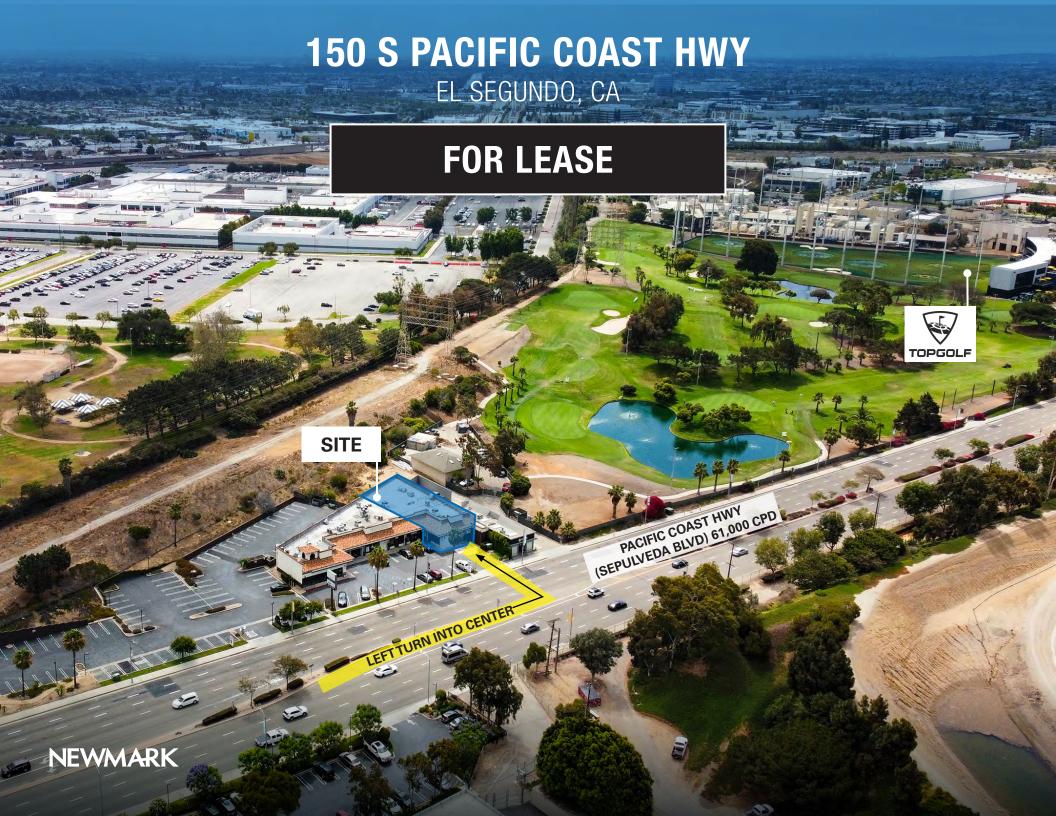

# **PROPERTY DETAILS**

- Built out restaurant space available
- Tremendous parking with great access (left in off of Sepulveda Blvd.)
- Located in the heart of the South Bay market
- Prime Pizza and TESLA charging stalls coming soon

# TRAFFIC COUNTS

E El Segundo Blvd. 22,256 CPD S Pacific Coast Hwy (Sepulveda Blvd) 61,000 CPD