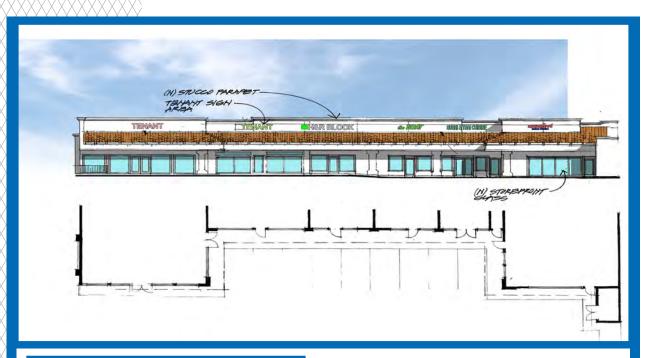

# **PROPERTY DETAILS**

- Built out restaurant space available
- Tremendous parking with great access (left in off of Sepulveda Blvd.)
- Located in the heart of the South Bay market
- Prime Pizza and TESLA charging stalls coming soon