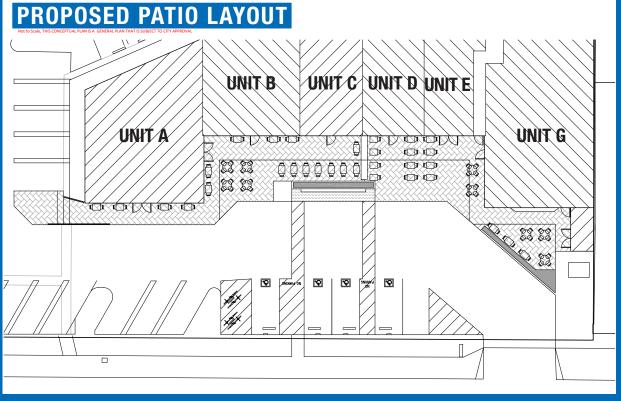

# **PROPERTY DETAILS**

- Built out restaurant space available
- Tremendous parking with great access (left in off of Sepulveda Blvd.)
- Located in the heart of the South Bay market
- Prime Pizza and TESLA charging stalls coming soon

# **Demographics**

# **ESTIMATED POPULATION**

 1 mile
 5,815

 3 miles
 154,919

 5 miles
 507,039

# **AVERAGE HH INCOME**

1 mile \$171,386 3 miles \$158,953 5 miles \$143,869

# **HOUSEHOLDS**

 1 mile
 2,334

 3 miles
 55,406

 5 miles
 189,234

#### **EMPLOYEES**

 1 mile
 35,114

 3 miles
 163,236

 5 miles
 291,825

# TRAFFIC COUNTS

E El Segundo Blvd. 22,256 CPD S Pacific Coast Hwy (Sepulveda Blvd) 61,000 CPD





# **SITE PLAN**





# TRADE AREA OVERVIEW

# **EMPLOYERS**

- 1. Boeing 4,000 Employees
- 2. Raytheon 5,037Employees
- 3. Mattel 1,719 Employees
- 4. Northrop Grumman 3,051Employees
- 5. Los Angeles Times 800 Employees
- 6. Air Force Space & Missile Systems Center 380 Employees

# **HOTEL & ENTERTAINMENT**

- 1. Hyatt Place LAX 143 Rooms
- 2. Residence Inn by Marriott 150 Rooms
- 3. Fairfield Inn &Suites 350 Annual Visitors
- 4. 5 Aloft El Segundo 246 Rooms
- 5. 6 Extended Stay America 151Rooms
- 6. 7 Courtyard by Marriott 134Rooms
- 7. 8 Cambria Hotel LAX 150Rooms
- 8. 9 EmbassySuites 222Rooms
- 9. 8 Hampton Inn &Suites 171Rooms



# **150 S PACIFIC COAST HWY**

El Segundo, CA

FOR MORE INFORMATION CONTACT:

# **Pablo Rodriguez**

Managing Director t 213-340-5682 pablo.rodriguez@nmrk.c