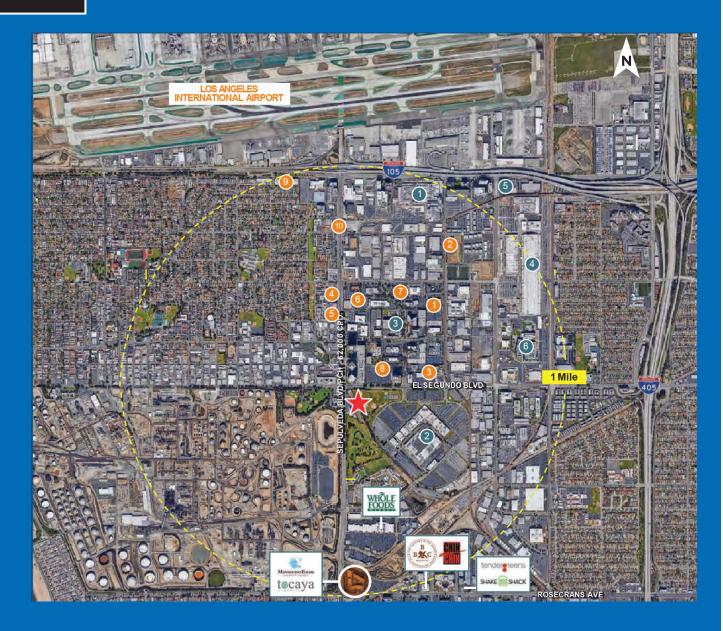

# TRADE AREA OVERVIEW

# **EMPLOYERS**

- 1. Boeing 4,000 Employees
- 2. Raytheon 5,037Employees
- 3. Mattel 1,719 Employees
- 4. Northrop Grumman 3,051Employees
- 5. Los Angeles Times 800 Employees
- 6. Air Force Space & Missile Systems Center 380 Employees

# **HOTEL & ENTERTAINMENT**

- 1. Hyatt Place LAX 143 Rooms
- 2. Residence Inn by Marriott 150 Rooms
- 3. Fairfield Inn &Suites 350 Annual Visitors
- 4. 5 Aloft El Segundo 246 Rooms
- 5. 6 Extended Stay America 151Rooms
- 6. 7 Courtyard by Marriott 134Rooms
- 7. 8 Cambria Hotel LAX 150Rooms
- 8. 9 EmbassySuites 222Rooms
- 9. 8 Hampton Inn &Suites 171Rooms