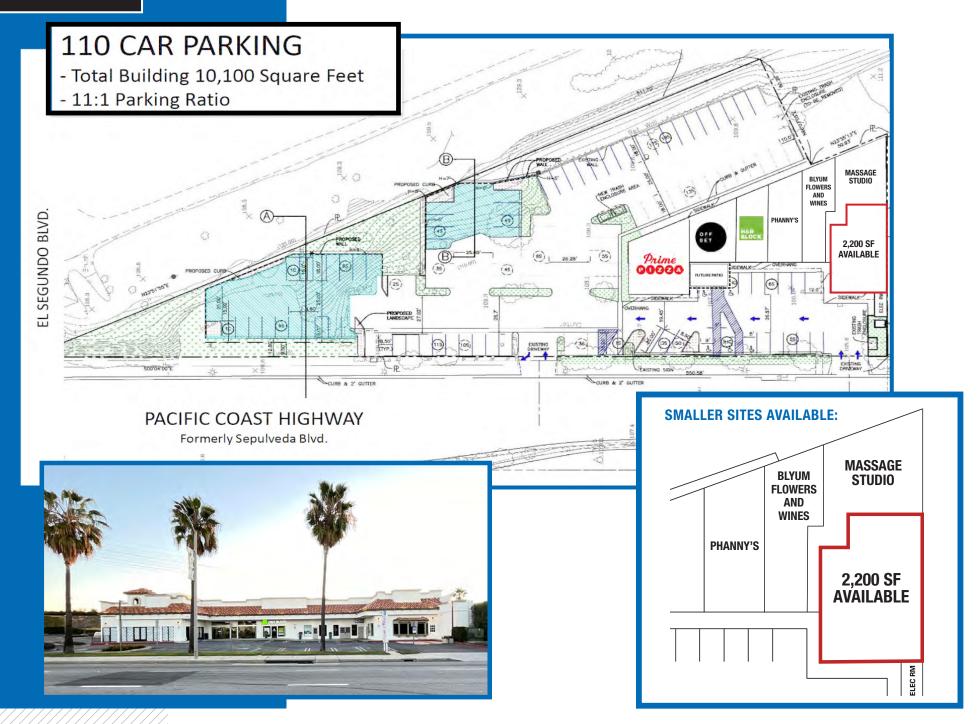

# **PROPERTY DETAILS**

- Built out restaurant space available
- Tremendous parking with great access (left in off of Sepulveda Blvd.)
- Located in the heart of the South Bay market
- Prime Pizza and TESLA charging stalls coming soon

# **SITE PLAN**