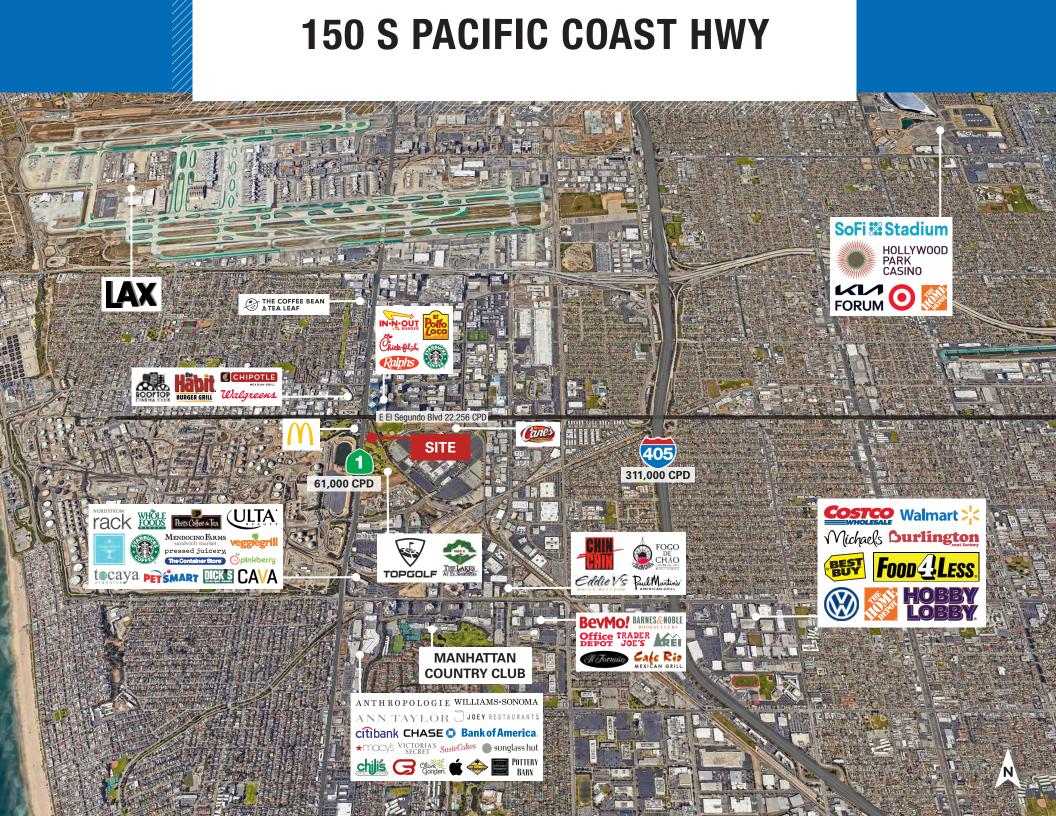

# TRAFFIC COUNTS

E El Segundo Blvd. 22,256 CPD S Pacific Coast Hwy (Sepulveda Blvd) 61,000 CPD