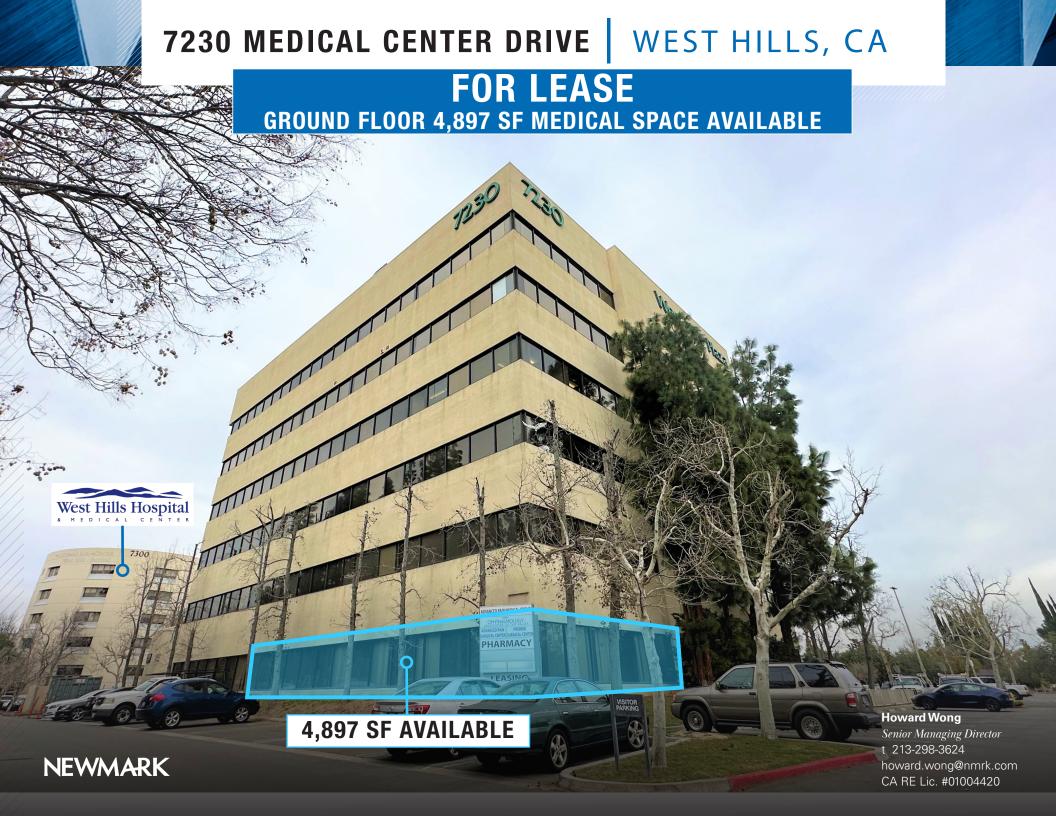

## **Property Features**

- Great strategic location for medical retail with ground floor opportunity.
- Major San Fernando Medical Hub with West Hills Hospital & Medical Center next door.
- Regional location with Fallbrook Shopping Center and Topanga Plaza Mall nearby.
- Monument signage opportunity.

# MEDICAL SPACE AVAILABLE FOR LEASE