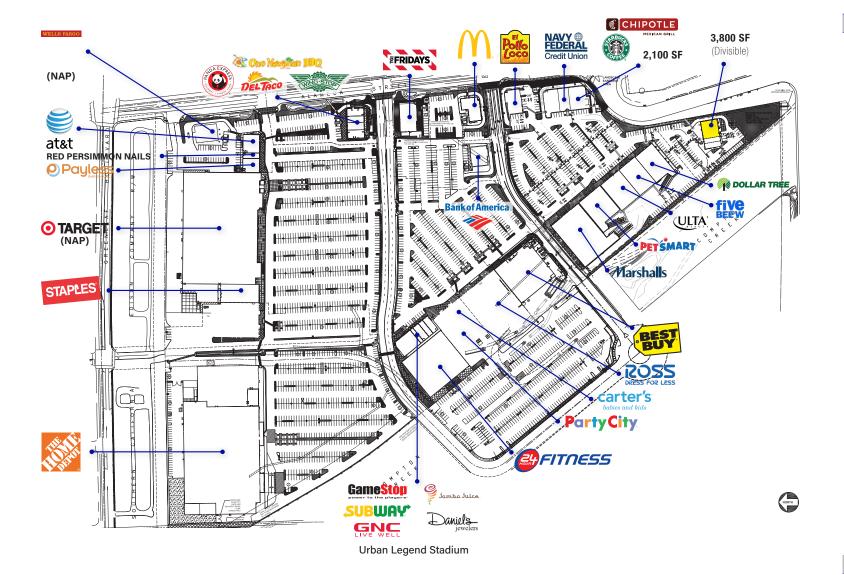

## 3,800 SF DRIVE THRU RETAIL OPPORTUNITY

(DIVISIBLE TO 2,400 SF & 1,400 SF) AVAILABLE IN PHASE II

3,800 SF DRIVE THRU - AVAILABLE IN PHASE II

| TENANT                    | SQ. FT. |
|---------------------------|---------|
| Best Buy                  | 30,235  |
| Ross                      | 30,187  |
| Party City                | 13,185  |
| Carter's                  | 5,750   |
| Management Office         | 1,063   |
| 24 Hour Fitness           | 37,000  |
| Payless Shoe Source       | 3,000   |
| Red Persimmon Nails       | 1,180   |
| AT&T                      | 4,000   |
| Daniel's Jewelers         | 1,500   |
| Sheriff Substation        | 1,203   |
| Gamestop                  | 1,567   |
| Subway                    | 1,104   |
| Jamba Juice               | 1,271   |
| GNC                       | 1,104   |
| Urban Legends Stadium     | 2,000   |
| Del Taco                  | 1,700   |
| Wingstop                  | 1,400   |
| Ono Hawaiian              | 1,600   |
| Panda Express             | 1,800   |
| TGI Fridays               | 7,196   |
| Home Depot (GL)           | 102,676 |
| Staples                   | 20,390  |
| McDonald's (GL)           | 5,092   |
| Bank of America (GL)      | 4,568   |
| Wells Fargo (NAP)         | 4,992   |
| Target (NAP)              | 127,280 |
| Navy Federal Credit Union | 1,463   |
| TOTAL SF                  | 414,043 |
|                           |         |