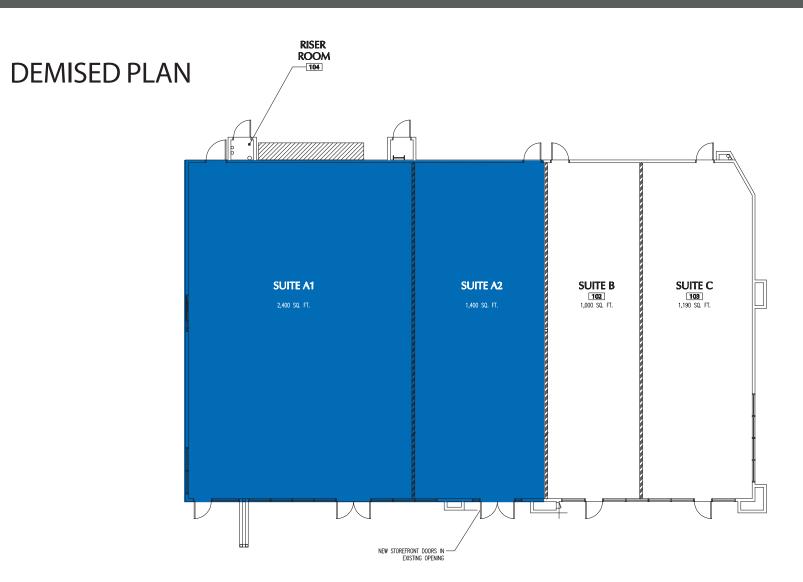

## 3,800 SF DRIVE THRU RETAIL OPPORTUNITY

(DIVISIBLE TO 2,400 SF & 1,400 SF) AVAILABLE IN PHASE II