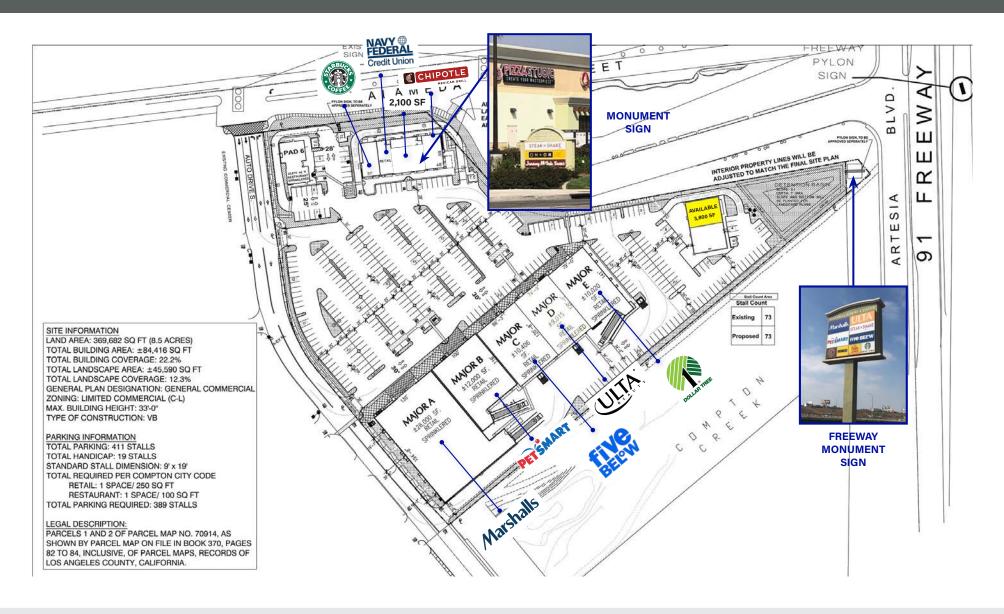

## 3,800 SF DRIVE THRU RETAIL OPPORTUNITY

(DIVISIBLE TO 2,400 SF & 1,400 SF) AVAILABLE IN PHASE II

3,800 SF DRIVE THRU - AVAILABLE IN PHASE II

COMPTON

Alondra Blvd

W Greenleaf Blvd GATEWAY TOWNE CENTER

CARSON

Artesia Blvd

- The dominant shopping destination in the trade area
- Directly adjacent to Gardena Freeway (91) with clear visibility
- Freeway and Alameda Street signage available

#### TRAFFIC COUNTS

Gardena Freeway (91) 222,500 cars per day Greenleaf Blvd. 20,283 cars per day Santa Fe Springs Ave. 28,302 cars per day

**FOR MORE INFORMATION** CONTACT:

Bryan Norcott | Executive Vice President bryan.norcott@nmrk.com | t 213-298-3595 | CA RE Lic. #01200077 Pablo Rodriguez | Managing Director pablo.rodriguez@nmrk.com | t 213-340-5682 | CA RE Lic. #01870757