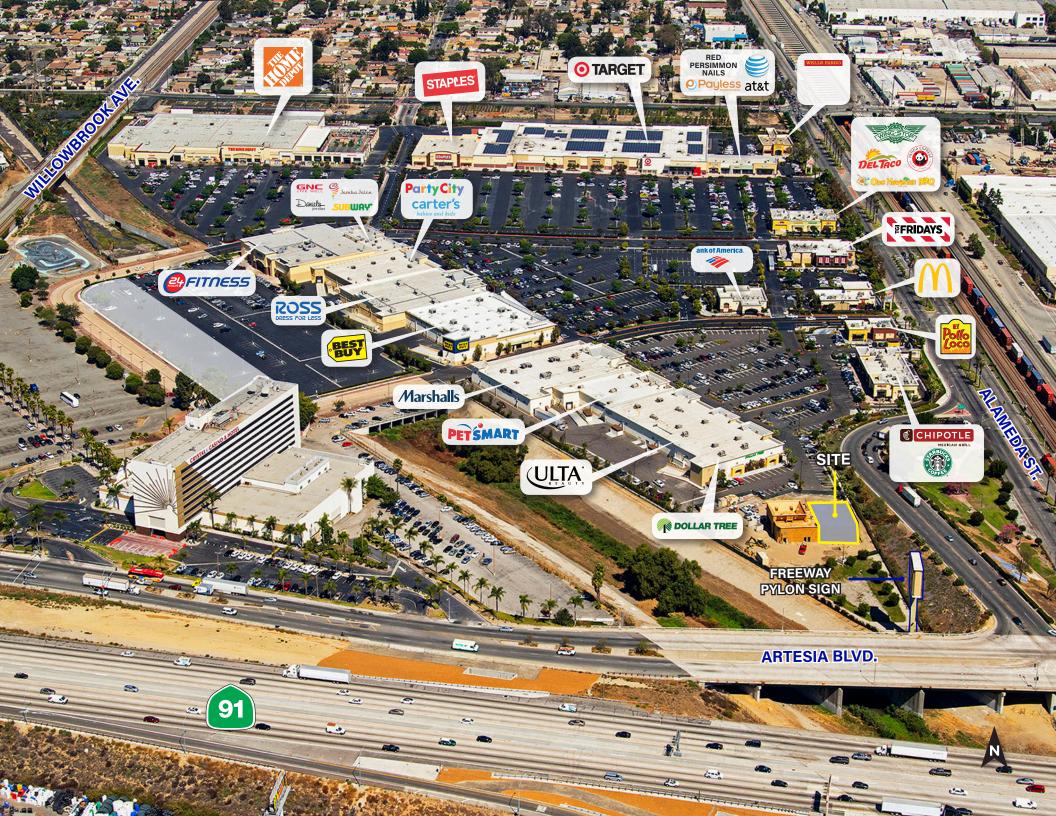

## 3,800 SF DRIVE THRU RETAIL OPPORTUNITY

(DIVISIBLE TO 2,400 SF & 1,400 SF) AVAILABLE IN PHASE II

3,800 SF DRIVE THRU - AVAILABLE IN PHASE II

| TENANT                    | SQ. FT. |
|---------------------------|---------|
| Best Buy                  | 30,235  |
| Ross                      | 30,187  |
| Party City                | 13,185  |
| Carter's                  | 5,750   |
| Management Office         | 1,063   |
| 24 Hour Fitness           | 37,000  |
| Payless Shoe Source       | 3,000   |
| Red Persimmon Nails       | 1,180   |
| AT&T                      | 4,000   |
| Daniel's Jewelers         | 1,500   |
| Sheriff Substation        | 1,203   |
| Gamestop                  | 1,567   |
| Subway                    | 1,104   |
| Jamba Juice               | 1,271   |
| GNC                       | 1,104   |
| Urban Legends Stadium     | 2,000   |
| Del Taco                  | 1,700   |
| Wingstop                  | 1,400   |
| Ono Hawaiian              | 1,600   |
| Panda Express             | 1,800   |
| TGI Fridays               | 7,196   |
| Home Depot (GL)           | 102,676 |
| Staples                   | 20,390  |
| McDonald's (GL)           | 5,092   |
| Bank of America (GL)      | 4,568   |
| Wells Fargo (NAP)         | 4,992   |
| Target (NAP)              | 127,280 |
| Navy Federal Credit Union | 1,463   |
| TOTAL SF                  | 414,043 |
|                           |         |