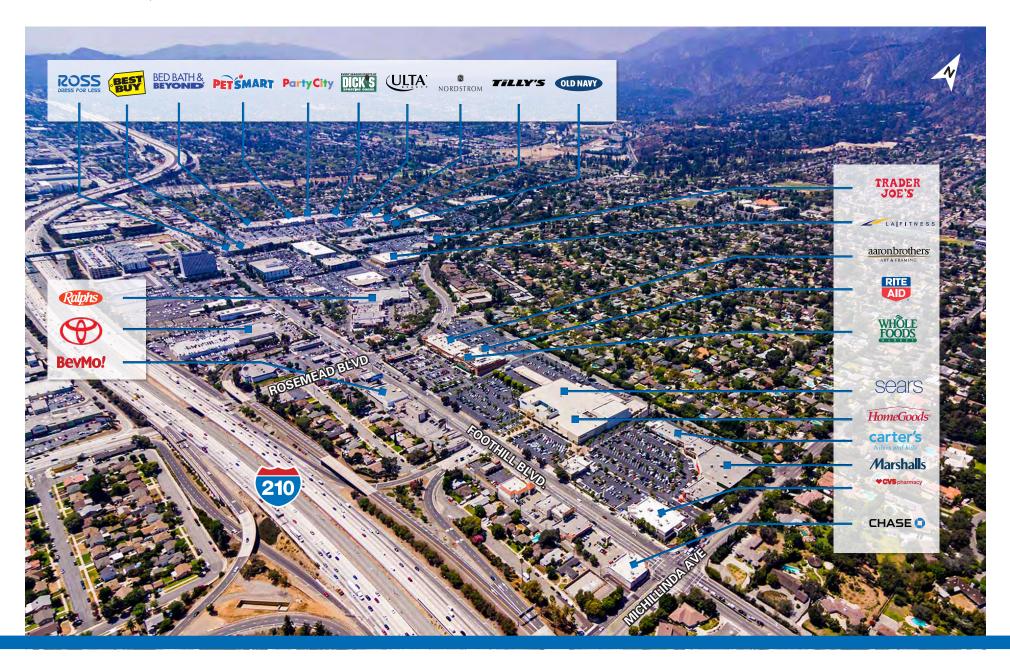

**FOR LEASE** | 1,250 SF AVAILABLE Hastings Ranch 3801 E. FOOTHILL BOULEVARD, PASADENA, CA 91107 GS RANGI PASADENA





### HASTINGS RANCH | PASADENA, CA











### 1,250 SF Available







### $\textbf{HASTINGS RANCH} \mid \mathsf{PASADENA}, \, \mathsf{CA}$









# **Demographics**

### **POPULATION**

 1 mile
 13,708

 3 miles
 137,893

 5 miles
 412,656

#### **EMPLOYEES**

 1 mile
 9,238

 3 miles
 56,260

 5 miles
 220,082

#### **AVERAGE HOUSEHOLD INCOME**

 1 mile
 \$155,255

 3 miles
 \$142,162

 5 miles
 \$123,145

### **TRAFFIC COUNTS**

Foothill Freeway (210)

Soothill Blvd.

Michillinda Ave.

325,000 cars per day
24,950 cars per day
21,853 cars per day

**NEWMARK** 



## Hastings Ranch

### 3801 E. FOOTHILL BOULEVARD PASADENA, CA 91107

For more information, please contact:

### **Bryan Norcott**

Executive Vice President t 213-298-3595 bryan.norcott@nmrk.com CA RE Lic: #1200077

### William Bauman

Vice Chairman t 213-2