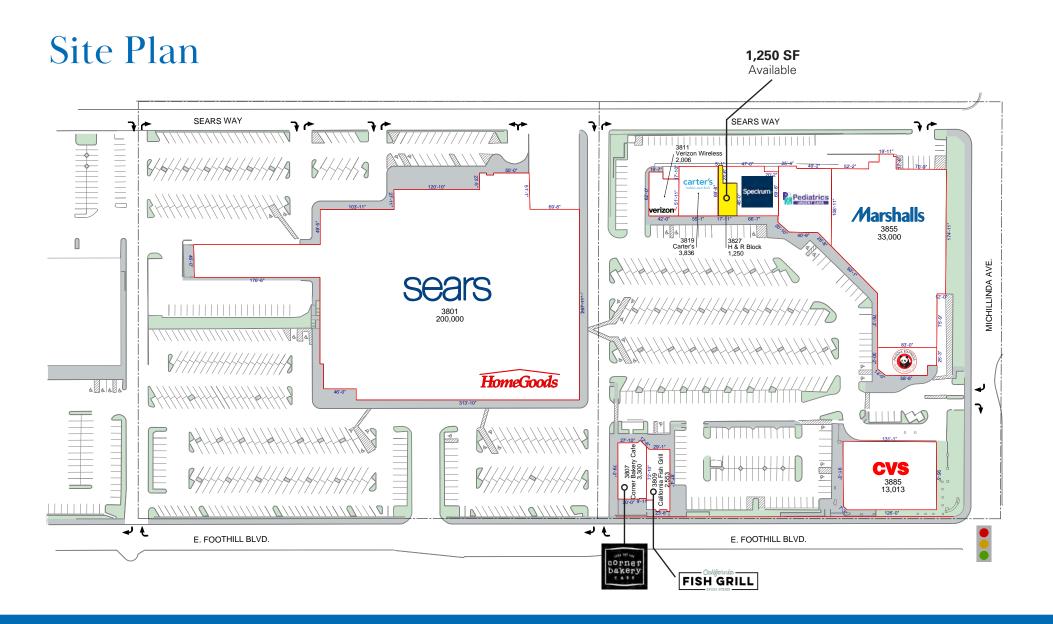

**FOR LEASE** | 1,250 SF AVAILABLE Hastings Ranch 3801 E. FOOTHILL BOULEVARD, PASADENA, CA 91107 GS RANGI PASADENA





### HASTINGS RANCH | PASADENA, CA











### 1,250 SF Available







### $\textbf{HASTINGS RANCH} \mid \mathsf{PASADENA}, \, \mathsf{CA}$









# **Demographics**

### **POPULATION**

 1 mile
 13,708

 3 miles
 137,893

 5 miles
 412,656

#### **EMPLOYEES**

 1 mile
 9,238

 3 miles
 56,260

 5 miles
 220,082

#### **AVERAGE HOUSEHOLD INCOME**

 1 mile
 \$155,255

 3 miles
 \$142,162

 5 miles
 \$123,145

### **TRAFFIC COUNTS**

Foothill Freeway (210)

Soothill Blvd.

Michillinda Ave.

325,000 cars per day
24,950 cars per day
21,853 cars per day

**NEWMARK** 



## Hastings Ranch

### 3801 E. FOOTHILL BOULEVARD PASADENA, CA 91107

For more information, please contact:

### **Bryan Norcott**

Executive Vice President t 213-298-3595 bryan.norcott@nmrk.com CA RE Lic: #1200077

### William Bauman

Vice Chairman t 213-298-3