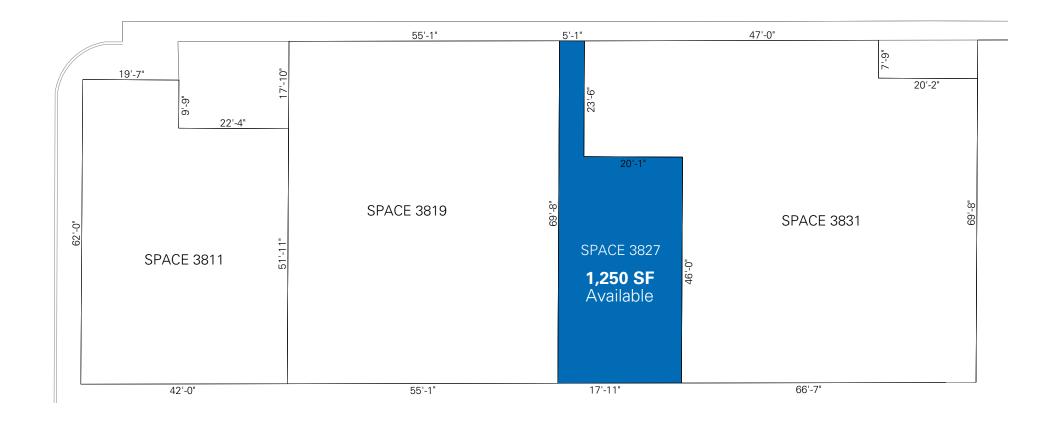

**FOR LEASE** | 1,250 SF AVAILABLE Hastings Ranch 3801 E. FOOTHILL BOULEVARD, PASADENA, CA 91107 GS RANGI PASADENA





### HASTINGS RANCH | PASADENA, CA











### 1,250 SF Available







### $\textbf{HASTINGS RANCH} \mid \mathsf{PASADENA}, \, \mathsf{CA}$









# **Demographics**

### **POPULATION**

 1 mile
 13,708

 3 miles
 137,893

 5 miles
 412,656

#### **EMPLOYEES**

 1 mile
 9,238

 3 miles
 56,260

 5 miles
 220,082

#### **AVERAGE HOUSEHOLD INCOME**

 1 mile
 \$155,255

 3 miles
 \$142,162

 5 miles
 \$123,145

### **TRAFFIC COUNTS**

Foothill Freeway (210)

Soothill Blvd.

Michillinda Ave.

325,000 cars per day
24,950 cars per day
21,853 cars per day

**NEWMARK** 



## Hastings Ranch

### 3801 E. FOOTHILL BOULEVARD PASADENA, CA 91107

For more information, please contact:

### **Bryan Norcott**

Executive Vice President t 213-298-3595 bryan.norcott@nmrk.com CA RE Lic: #1200077

### William Bauman

Vice Chairman t 213-298-3593 bill.bauman@nmrk.com CA RE