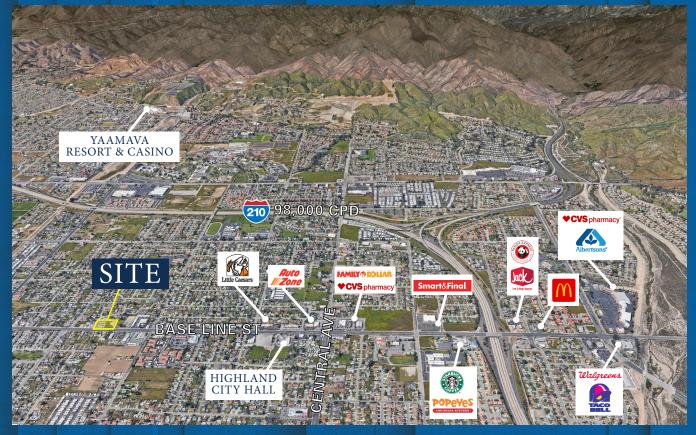

## FOR SALE - 0.92 ACRES VACANT LAND

26778 BASE LINE ST., HIGHLAND, CA 92346

### **PROPERTY HIGHLIGHTS**

- 0.92 ACRES OF LAND AVAILABLE
- APN: 1191-421-57-0000
- OPPORTUNITY FOR RETAIL DEVELOPMENT
- ALONG COMMERCIAL RETAIL CORRIDOR OF HIGHLAND MAP
- GREAT CORNER VISIBILITY
- ZONING: C-2-T