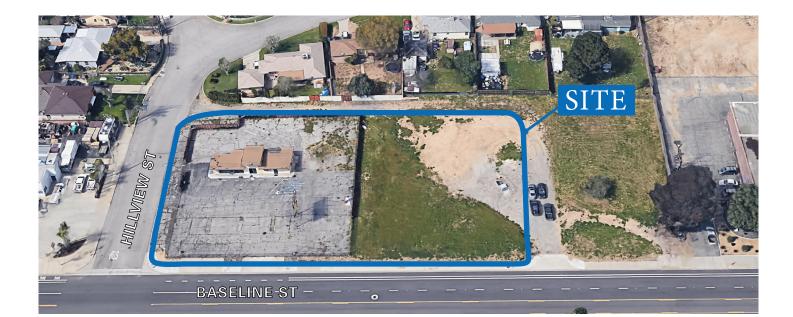

### FOR SALE - 0.92 ACRES VACANT LAND

26778 BASE LINE ST., HIGHLAND, CA 92346

PARCEL MAP

Howard Wong Senior Managing Director t 213-298-3624 howard.wong@nmrk.com CA RE Lic. #01004420

Corporate License #01355491