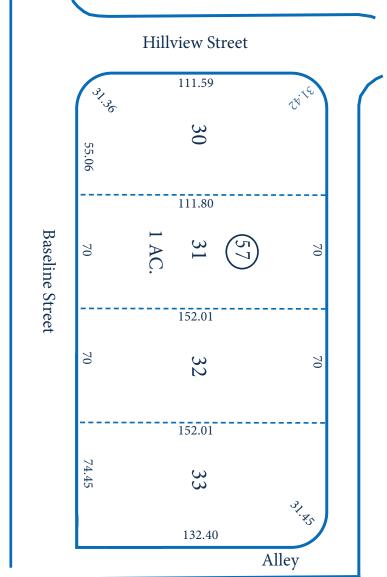

### FOR SALE - 0.92 ACRES VACANT LAND

26778 BASE LINE ST., HIGHLAND, CA 92346

PARCEL MAP

Howard Wong Senior Managing Director t 213-298-3624 howard.wong@nmrk.com CA RE Lic. #01004420

Corporate License #01355491