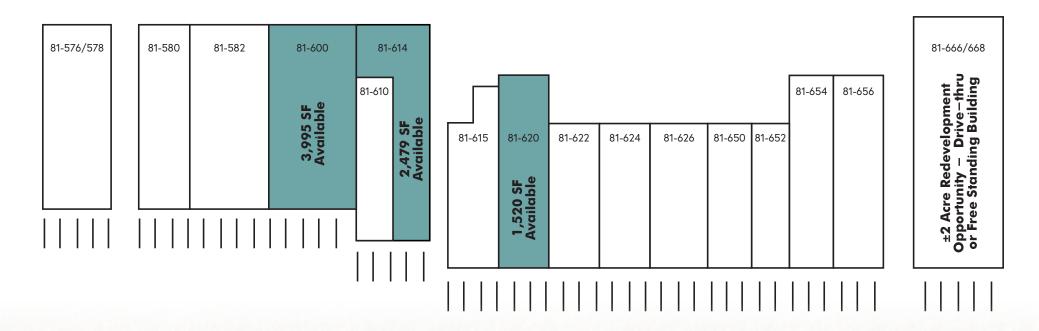

#### **Site Plan and Availabilities**

| Unit       | Tenant                        | SF                |
|------------|-------------------------------|-------------------|
| 81-576/578 | Taqueria Guerrero             |                   |
| 81-580     | Church                        |                   |
| 81-582     | Guerrero Bakery & Meat Market |                   |
| 81-600     | Available                     | 3,995             |
| 81-610     | Herbalife Nutrition           |                   |
| 81-614     | Available                     | 2,479             |
| 81-615     | Freeway Insurance             |                   |
| 81-620     | Available                     | 1,520             |
|            |                               | the second second |

| Unit       | Tenant                             | SF |
|------------|------------------------------------|----|
| 81-622     | El Sol Smoke Shop                  |    |
| 81-624     | Nail Salon                         |    |
| 81-626     | Kim's Mobile Phone & Speaker Store |    |
| 81-650     | H & R Block                        |    |
| 81-652     | Todo Cakes Bakery Shop             |    |
| 81-654     | J. Leon & Assoc.                   |    |
| 81-656     | Midway Vacuum Repair               |    |
| 81-666/668 | Desert Discount Furniture          |    |