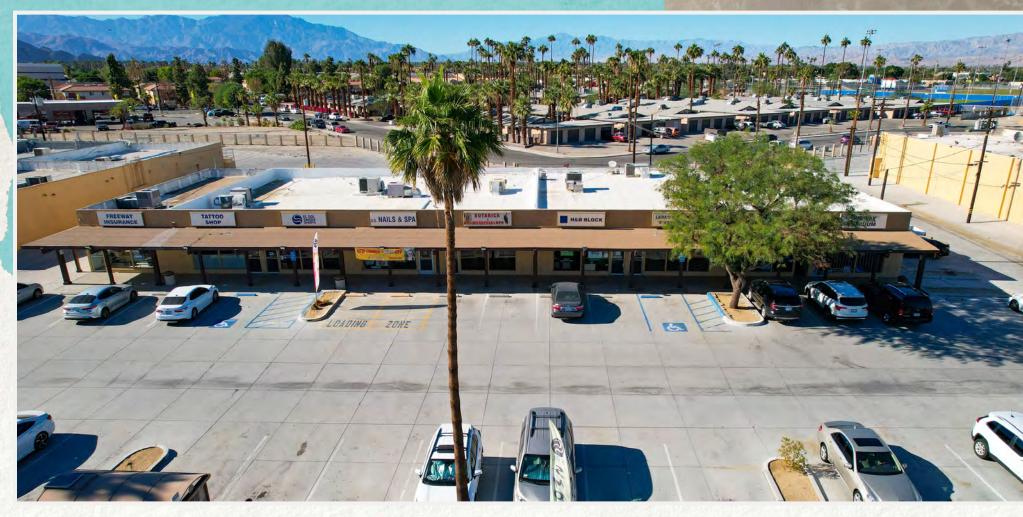

# **For Lease**

Redevelopment Opportunity for Free Standing Retail, Medical or Drive-Thru Tenants

Desert Villa Plaza

81576 - 81668 Highway 111 Indio, CA

NEWMARK

Desert Villa Plaza

### **Property Features**

- High traffic strip center on Highway 111, just east of Clinton St
- Adjacent to Indio High School which has over 2,500 students
- 1 acre pad on Highway 111 available for Build-to-suit, Ground Lease, or Purchase
- Easy access to Interstate 10
- Across the street from new El Super Grocery Store and minutes from soon to be redeveloped Indio Grand Marketplace at Highway 111 and Monroe Street
- Pylon Signage

Desert Villa Plaza