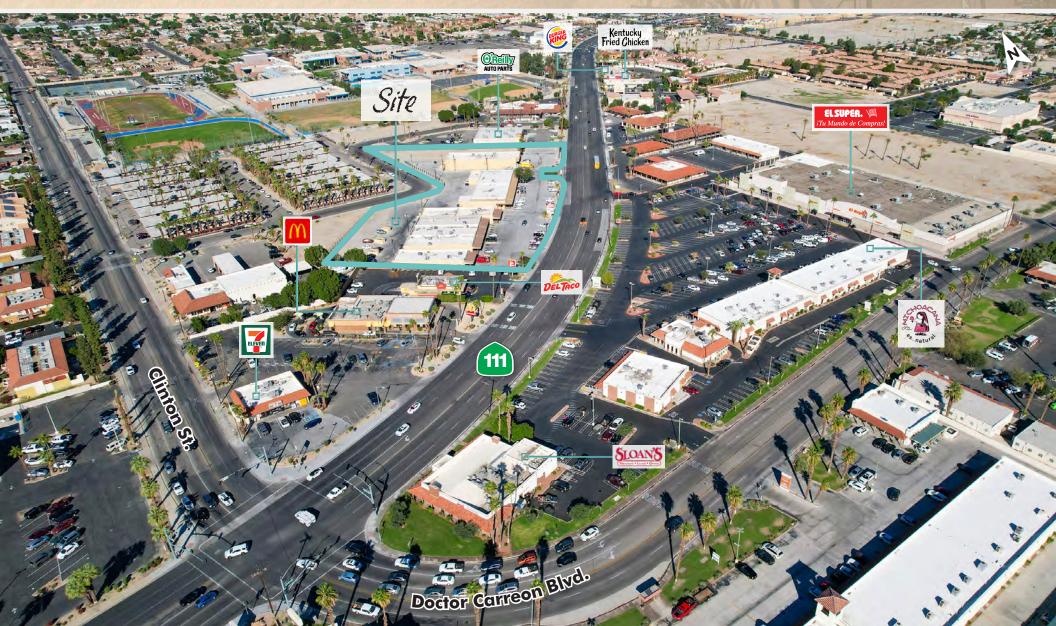

#### **Location Aerial**

### cinton St.

111

Sito

Available for Drive Thru, Free Standing or Medical Redevelopment — 2 Acres

Desert Villa Plaza

#### **Retail Map**