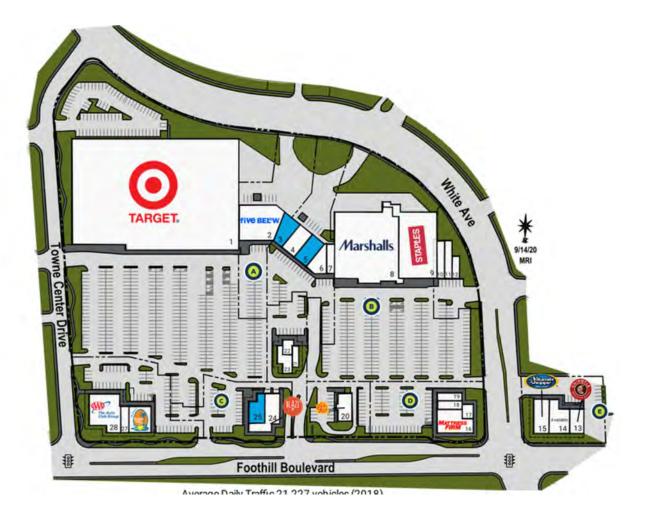

# La Verne Towne Center

**O** TARGET

**fiVe** Bel'W

3 33 3 9

1. 130

**Staples** 

FOOTHILL BLVD.

2 Pollo Loco

**Marshalls** 

CHIPOTL

the Vitamin

Shoppe.

WHITE AVE

FOOTHILL BLVD. & N. WHITE AVE. LA VERNE, CA 91750

## LA VERNE TOWNE CENTER

|                                                                                                                        | TENANT                                                                                                                                                                                                          | SQ FT                                                                                     |
|------------------------------------------------------------------------------------------------------------------------|-----------------------------------------------------------------------------------------------------------------------------------------------------------------------------------------------------------------|-------------------------------------------------------------------------------------------|
| 1                                                                                                                      | Target                                                                                                                                                                                                          | 114,732                                                                                   |
| 2                                                                                                                      | Five Below                                                                                                                                                                                                      | 9,356                                                                                     |
| 3                                                                                                                      | Available                                                                                                                                                                                                       | 2,880                                                                                     |
| 4                                                                                                                      | Banfield Pet Hospital                                                                                                                                                                                           | 3,000                                                                                     |
| 5                                                                                                                      | Available                                                                                                                                                                                                       | 2,800                                                                                     |
| 6                                                                                                                      | New China Mongolian BBQ                                                                                                                                                                                         | 2,242                                                                                     |
| 7                                                                                                                      | Sally Beauty                                                                                                                                                                                                    | 1,600                                                                                     |
| 8                                                                                                                      | Marshalls                                                                                                                                                                                                       | 27,764                                                                                    |
| 9                                                                                                                      | Staples                                                                                                                                                                                                         | 15,661                                                                                    |
| 10                                                                                                                     | IV Juice Bar                                                                                                                                                                                                    | 1,810                                                                                     |
| 11                                                                                                                     | Sol Flower                                                                                                                                                                                                      | 1,440                                                                                     |
| 12                                                                                                                     | Jimmy Johns                                                                                                                                                                                                     | 800                                                                                       |
| 13                                                                                                                     | Chipotle Mexican Grill                                                                                                                                                                                          | 2,178                                                                                     |
| 14                                                                                                                     | Available                                                                                                                                                                                                       | 3,510                                                                                     |
|                                                                                                                        |                                                                                                                                                                                                                 |                                                                                           |
| 15                                                                                                                     | Vitamin Shoppe                                                                                                                                                                                                  | 3,510                                                                                     |
| 15<br>16                                                                                                               | Vitamin Shoppe<br>Mattress Firm                                                                                                                                                                                 | 3,510<br>5,147                                                                            |
|                                                                                                                        |                                                                                                                                                                                                                 |                                                                                           |
| 16                                                                                                                     | Mattress Firm                                                                                                                                                                                                   | 5,147                                                                                     |
| 16<br>17                                                                                                               | Mattress Firm<br>LA Nail                                                                                                                                                                                        | 5,147<br>900                                                                              |
| 16<br>17<br>18                                                                                                         | Mattress Firm<br>LA Nail<br>Tho One Thai Eatery                                                                                                                                                                 | 5,147<br>900<br>1,352                                                                     |
| 16<br>17<br>18<br>19                                                                                                   | Mattress Firm<br>LA Nail<br>Tho One Thai Eatery<br>The Joint Chiropractic                                                                                                                                       | 5,147<br>900<br>1,352<br>1,342                                                            |
| 16<br>17<br>18<br>19<br>20                                                                                             | Mattress Firm<br>LA Nail<br>Tho One Thai Eatery<br>The Joint Chiropractic<br>El Pollo Loco                                                                                                                      | 5,147<br>900<br>1,352<br>1,342<br>1,940                                                   |
| 16<br>17<br>18<br>19<br>20<br>21                                                                                       | Mattress Firm<br>LA Nail<br>Tho One Thai Eatery<br>The Joint Chiropractic<br>El Pollo Loco<br>Andy's Shoe Repair                                                                                                | 5,147<br>900<br>1,352<br>1,342<br>1,940<br>688                                            |
| 16<br>17<br>18<br>19<br>20<br>21<br>22                                                                                 | Mattress Firm<br>LA Nail<br>Tho One Thai Eatery<br>The Joint Chiropractic<br>El Pollo Loco<br>Andy's Shoe Repair<br>L&L Hawaiian Barbecue                                                                       | 5,147<br>900<br>1,352<br>1,342<br>1,940<br>688<br>1,256                                   |
| <ol> <li>16</li> <li>17</li> <li>18</li> <li>19</li> <li>20</li> <li>21</li> <li>22</li> <li>23</li> </ol>             | Mattress Firm<br>LA Nail<br>Tho One Thai Eatery<br>The Joint Chiropractic<br>El Pollo Loco<br>Andy's Shoe Repair<br>L&L Hawaiian Barbecue<br>Cielo Mio Spa Salon                                                | 5,147<br>900<br>1,352<br>1,342<br>1,940<br>688<br>1,256<br>1,831                          |
| <ol> <li>16</li> <li>17</li> <li>18</li> <li>19</li> <li>20</li> <li>21</li> <li>22</li> <li>23</li> <li>24</li> </ol> | Mattress Firm<br>LA Nail<br>Tho One Thai Eatery<br>The Joint Chiropractic<br>El Pollo Loco<br>Andy's Shoe Repair<br>L&L Hawaiian Barbecue<br>Cielo Mio Spa Salon<br>Blaze Fast Fire'd Pizza                     | 5,147<br>900<br>1,352<br>1,342<br>1,940<br>688<br>1,256<br>1,831<br>3,996                 |
| 16<br>17<br>18<br>19<br>20<br>21<br>22<br>23<br>24<br>24<br><b>25</b>                                                  | Mattress Firm<br>LA Nail<br>Tho One Thai Eatery<br>The Joint Chiropractic<br>El Pollo Loco<br>Andy's Shoe Repair<br>L&L Hawaiian Barbecue<br>Cielo Mio Spa Salon<br>Blaze Fast Fire'd Pizza<br><b>Available</b> | 5,147<br>900<br>1,352<br>1,342<br>1,940<br>688<br>1,256<br>1,831<br>3,996<br><b>2,600</b> |