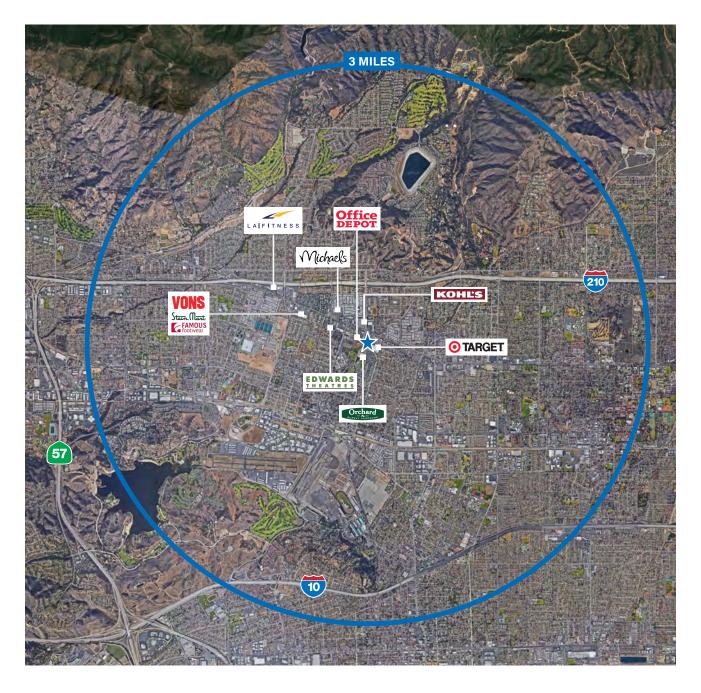

# **Property Features**

- Ideally located at two signalized intersections
- The center is anchored by Target, Marshall's and Staples
- Additional area retailers include: Kohl's, Office Depot, Michael's, Edwards Theater, Steinmart and OSH
- Close proximity to the Foothill (210) freeway
- Excellent regional access
- High density trade area demographics