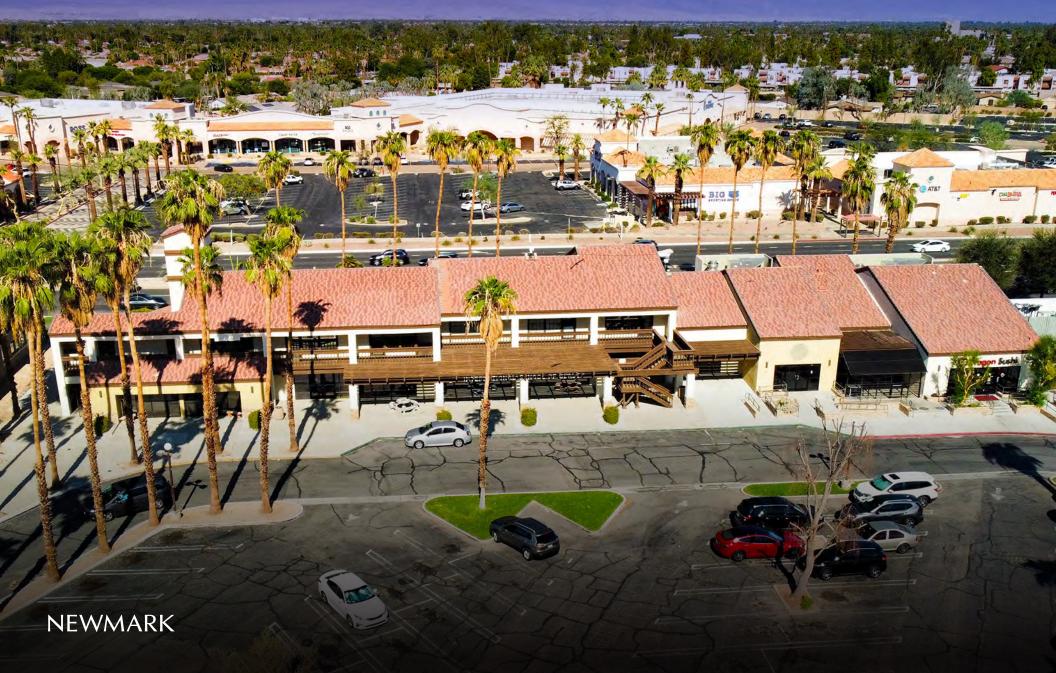

# RETAIL & OFFICE FOR LEASE | 808 - 4,492 SF AVAILABLE

# Las Sombras Village

# **Property Features**

- Second Story Spaces Available: Unit 202 1,799 SF; Unit 203 808 SF; Unit 205 830 SF; Unit 206 1,055 SF (Units are contiguous and can be combined for up to 4,492 SF)
- Spaces are in turn key condition with some improvements
- Building signage available on Hwy 111
- Highly Visible Location with Over 81,000 Combined Average Daily Traffic Counts
- Adjacent to High Volume Olive Garden and Red Lobster Restaurants Which Rank in the Top Half of All Stores in Southern California