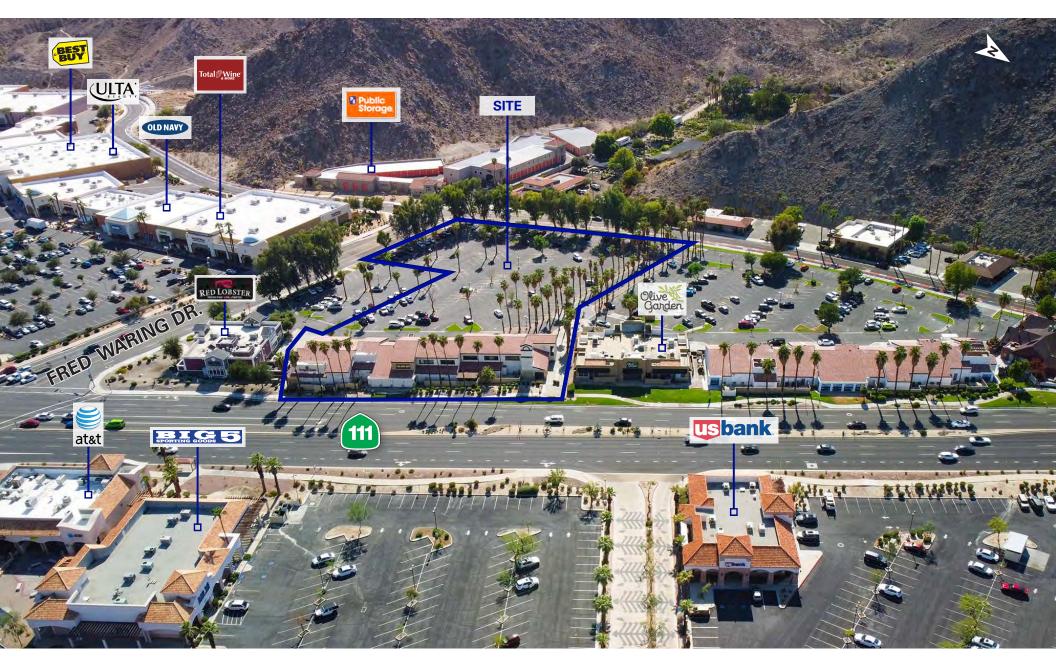

# **Property Features**

- Second Story Spaces Available: Unit 202 1,799 SF; Unit 203 808 SF; Unit 205 830 SF; Unit 206 1,055 SF (Units are contiguous and can be combined for up to 4,492 SF)
- Spaces are in turn key condition with some improvements
- Building signage available on Hwy 111
- Highly Visible Location with Over 81,000 Combined Average Daily Traffic Counts
- Adjacent to High Volume Olive Garden and Red Lobster Restaurants Which Rank in the Top Half of All Stores in Southern California

## **Traffic Count**

Hwy. 11148,011Fred Waring Dr.20,000

48,011 CPD 20,000 CPD