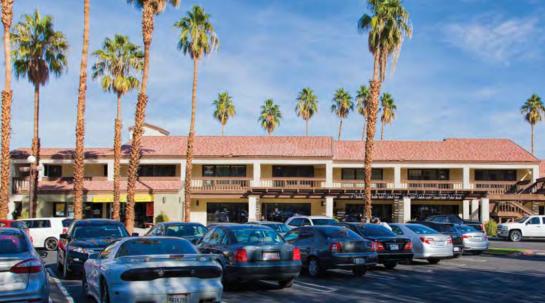

# Las Sombras Village

# **Property Features**

- Second Story Spaces Available: Unit 202 1,799 SF; Unit 203 808 SF; Unit 205 830 SF; Unit 206 1,055 SF (Units are contiguous and can be combined for up to 4,492 SF)
- Spaces are in turn key condition with some improvements
- Building signage available on Hwy 111
- Highly Visible Location with Over 81,000 Combined Average Daily Traffic Counts
- Adjacent to High Volume Olive Garden and Red Lobster Restaurants Which Rank in the Top Half of All Stores in Southern California