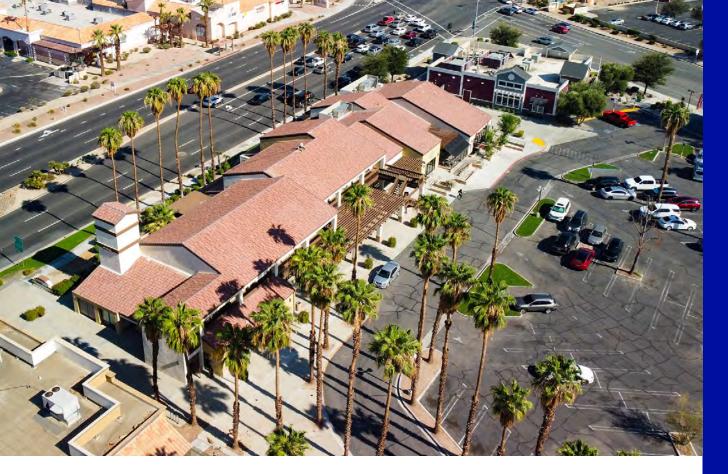

# RETAIL & OFFICE FOR LEASE | 808 - 4,492 SF AVAILABLE

# Las Sombras Village





# **Property Features**

- Second Story Spaces Available: Unit 202 1,799 SF; Unit 203 808 SF; Unit 205 830 SF; Unit 206 1,055 SF (Units are contiguous and can be combined for up to 4,492 SF)
- Spaces are in turn key condition with some improvements
- Building signage available on Hwy 111
- Highly Visible Location with Over 81,000 Combined Average Daily Traffic Counts
- Adjacent to High Volume Olive Garden and Red Lobster Restaurants Which Rank in the Top Half of All Stores in Southern California

# NEWMARK

# Demographics

## **Estimated Population**

| 1 mile  | 4,663  |
|---------|--------|
| 3 miles | 41,385 |
| 5 miles | 70,336 |

## **Daytime Population**

| 1 mile  | 9,080  |
|---------|--------|
| 3 miles | 32,486 |
| 5 miles | 47,886 |

## Average HH Income

| 1 mile  | \$80,485