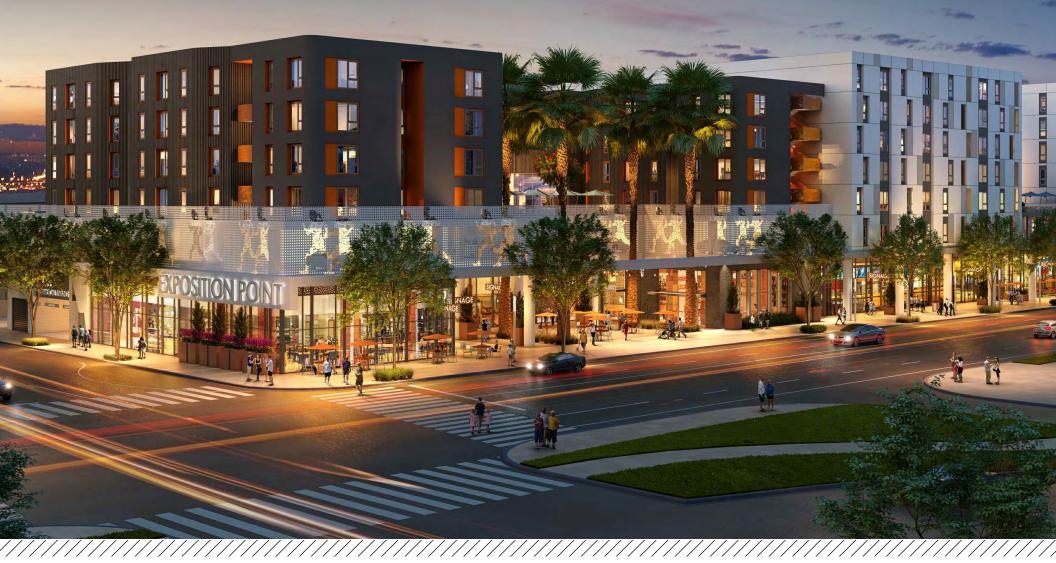

# **Exposition Point**

110 FREEWAY AT MARTIN LUTHER KING BLVD. & FIGUEROA ST. | LOS ANGELES , CA

## **Property Features**

- Approved development plan (City of Los Angeles)
- Attractive infill location
- Freeway visibility and access (on/off ramps)
- Nearby Exposition Line (Metro)
- Directly across from Banc of California Stadium
- Opening in 2024