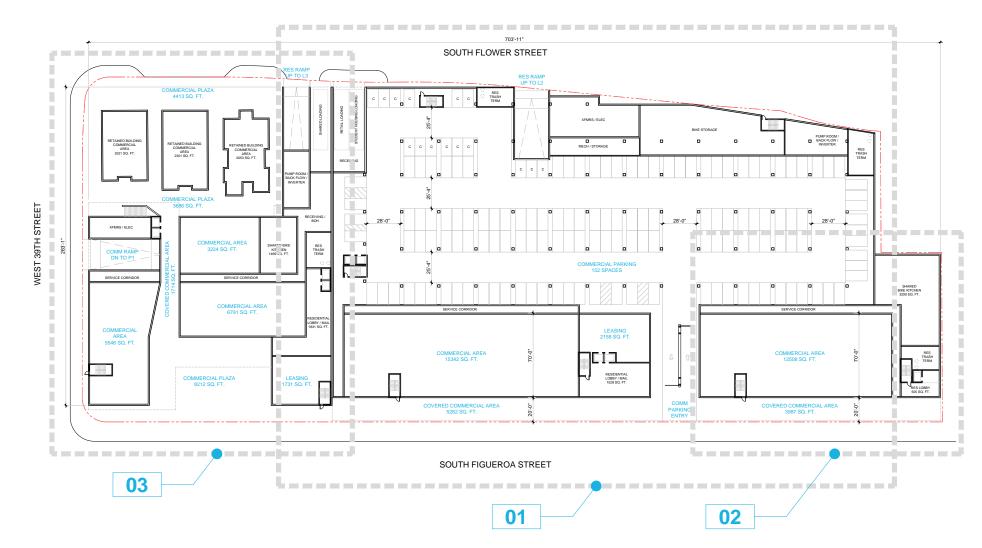

## **Property Features**

- Approved development plan (City of Los Angeles)
- Attractive infill location
- Freeway visibility and access (on/off ramps)
- Nearby Exposition Line (Metro)
- Directly across from Banc of California Stadium
- Opening in 2024