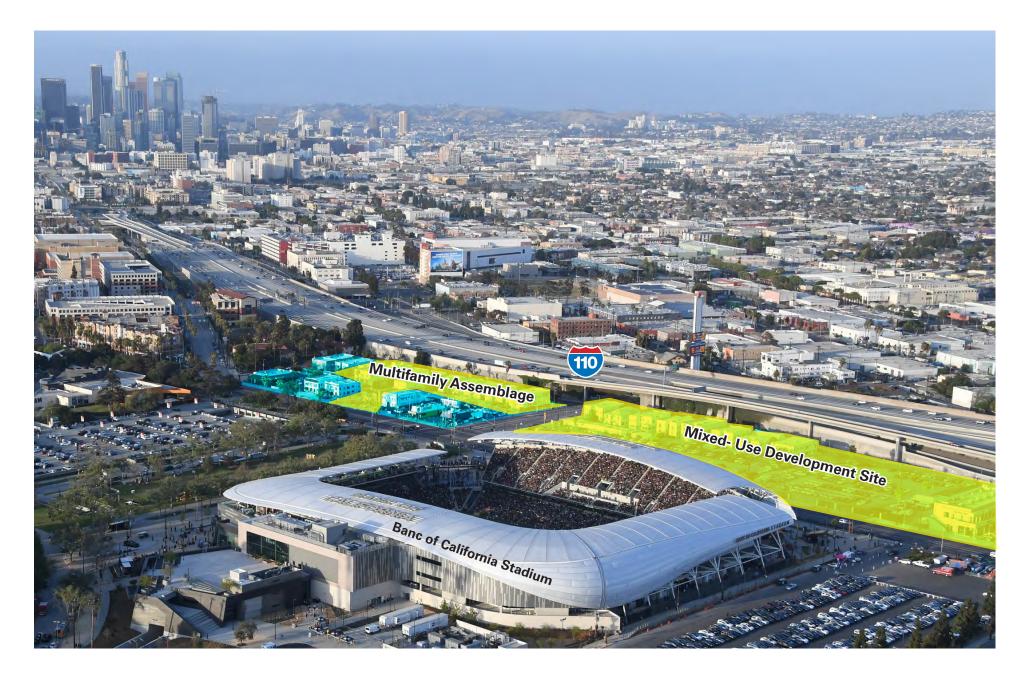

# **Exposition Point**

110 FREEWAY AT MARTIN LUTHER KING BLVD. & FIGUEROA ST. | LOS ANGELES , CA

## **Property Features**

- Approved development plan (City of Los Angeles)
- Attractive infill location
- Freeway visibility and access (on/off ramps)
- Nearby Exposition Line (Metro)
- Directly across from Banc of California Stadium
- Opening in 2024