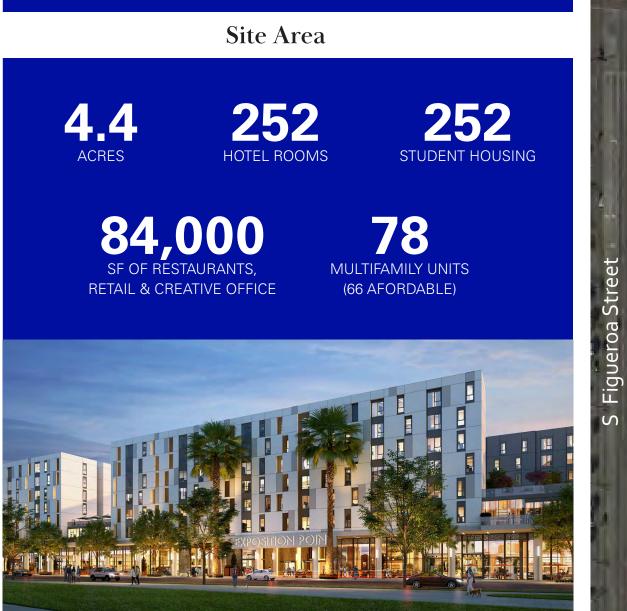

## **Property Features**

- Approved development plan (City of Los Angeles)
- Attractive infill location
- Freeway visibility and access (on/off ramps)
- Nearby Exposition Line (Metro)
- Directly across from Banc of California Stadium
- Opening in 2024