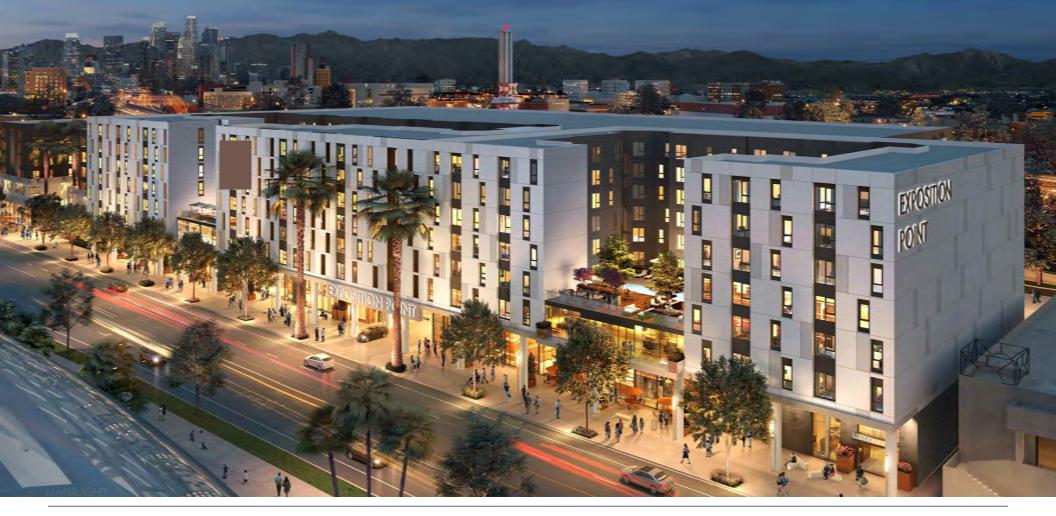

# **Exposition Point**

110 FREEWAY AT MARTIN LUTHER KING BLVD. & FIGUEROA ST. | LOS ANGELES , CA

## **Property Features**

- Approved development plan (City of Los Angeles)
- Attractive infill location
- Freeway visibility and access (on/off ramps)
- Nearby Exposition Line (Metro)
- Directly across from Banc of California Stadium
- Opening in 2024