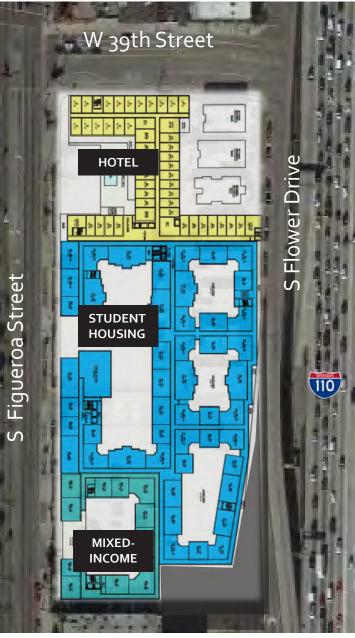

## **Property Features**

- Approved development plan (City of Los Angeles)
- Attractive infill location
- Freeway visibility and access (on/off ramps)
- Nearby Exposition Line (Metro)
- Directly across from Banc of California Stadium
- Opening in 2024