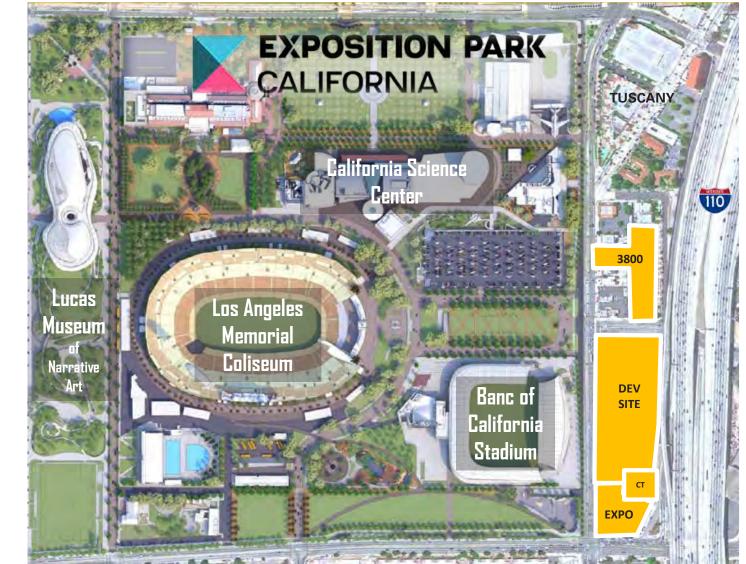

# **Exposition Point**

110 FREEWAY AT MARTIN LUTHER KING BLVD. & FIGUEROA ST. | LOS ANGELES , CA

## **Property Features**

- Approved development plan (City of Los Angeles)
- Attractive infill location
- Freeway visibility and access (on/off ramps)
- Nearby Exposition Line (Metro)
- Directly across from Banc of California Stadium
- Opening in 2024