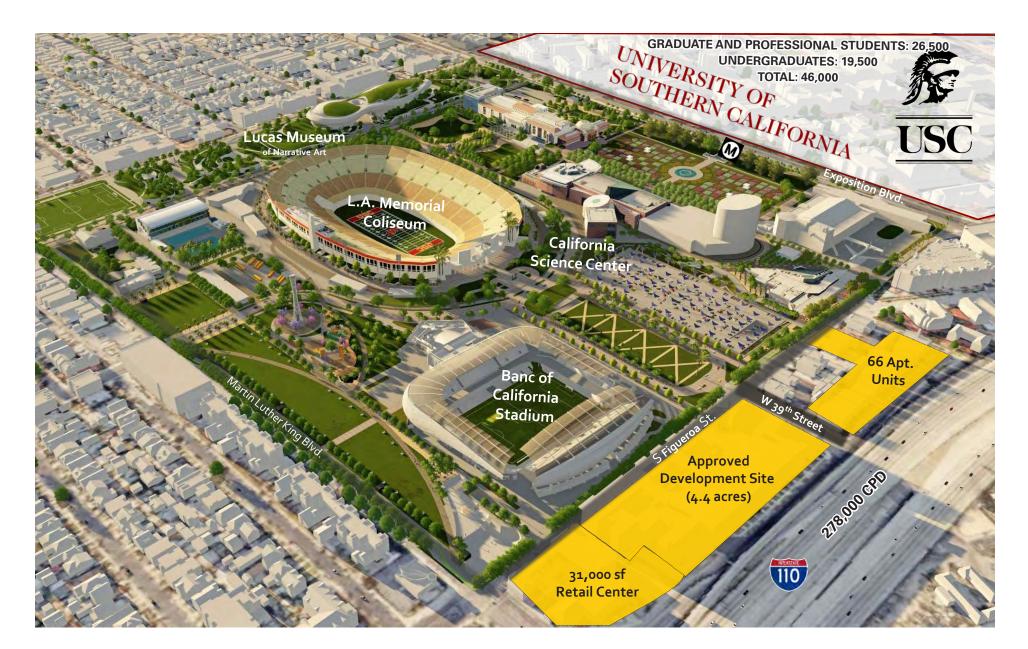

# **Exposition Point**

110 FREEWAY AT MARTIN LUTHER KING BLVD. & FIGUEROA ST. | LOS ANGELES , CA

## **Property Features**

- Approved development plan (City of Los Angeles)
- Attractive infill location
- Freeway visibility and access (on/off ramps)
- Nearby Exposition Line (Metro)
- Directly across from Banc of California Stadium
- Opening in 2024