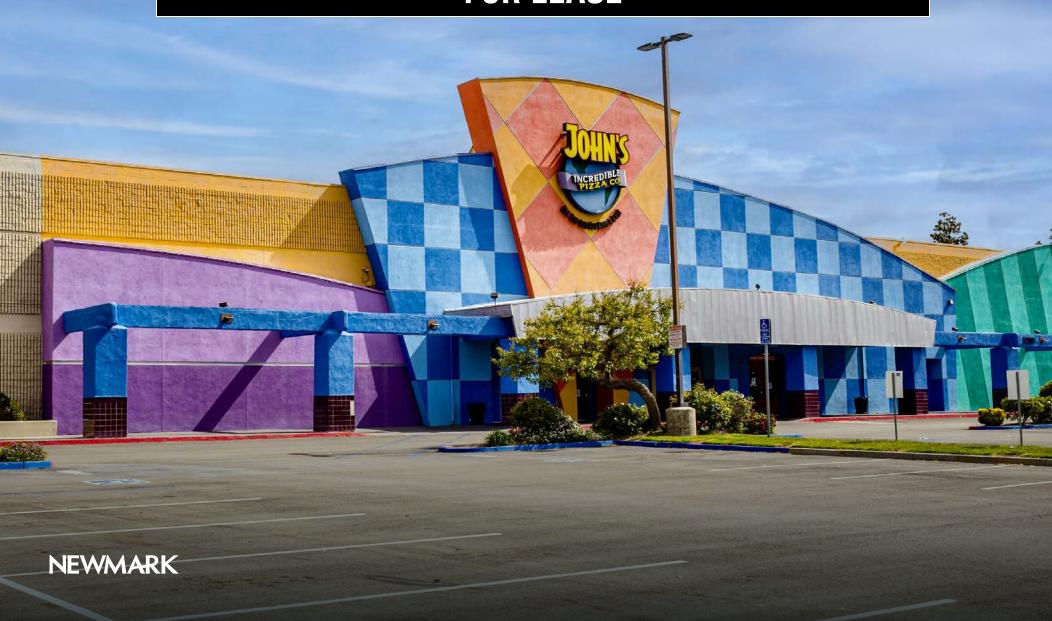

# ANCHOR SPACE AND DRIVE THRU PAD FOR LEASE

## **Property Highlights**

**BUILDING SIZE: 92,000 SF** 

- ±40,000 SF to ±70,000 SF anchor space (with loading dock) for lease, and up to ±5,000 SF drive thru pad available for ground lease
- Excellent ingress / egress access and visibility from two signalized intersections
- Located at Central Ave, the major north / south arterial thoroughfare of Montclair
- ±0.4 mile north of the I-10 and just north of Montclair Plaza regional shopping center