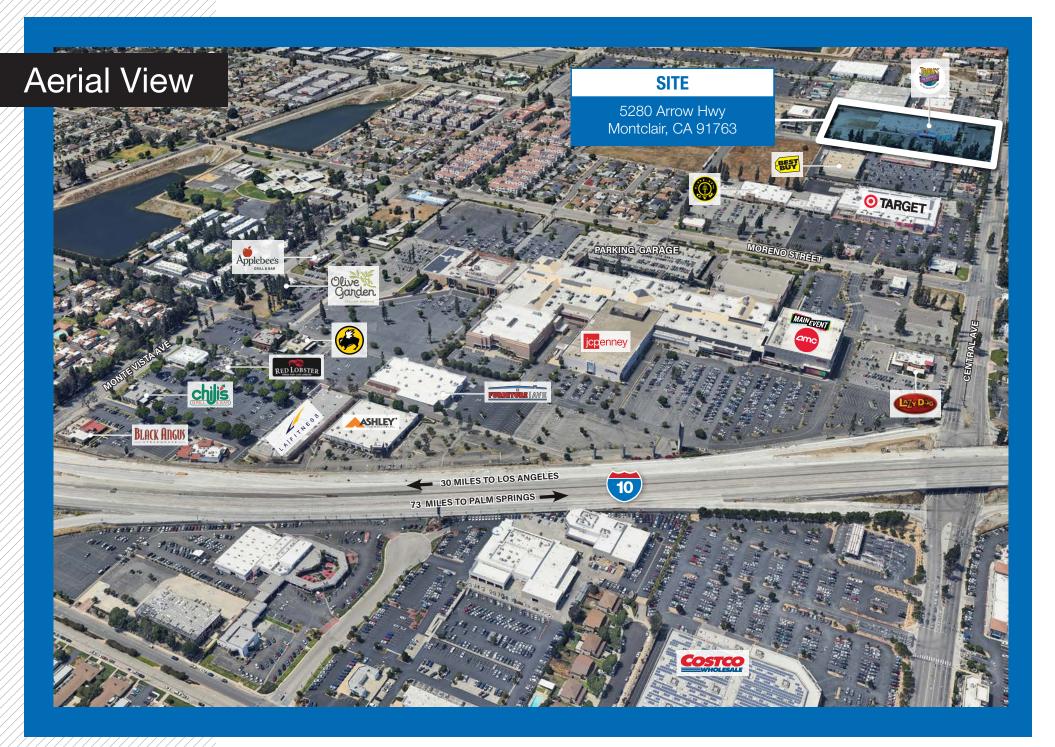

# ANCHOR SPACE AND DRIVE THRU PAD FOR LEASE

## **Property Highlights**

**BUILDING SIZE: 92,000 SF** 

- ±40,000 SF to ±70,000 SF anchor space (with loading dock) for lease, and up to ±5,000 SF drive thru pad available for ground lease
- Excellent ingress / egress access and visibility from two signalized intersections
- Located at Central Ave, the major north / south arterial thoroughfare of Montclair
- ±0.4 mile north of the I-10 and just north of Montclair Plaza regional shopping center