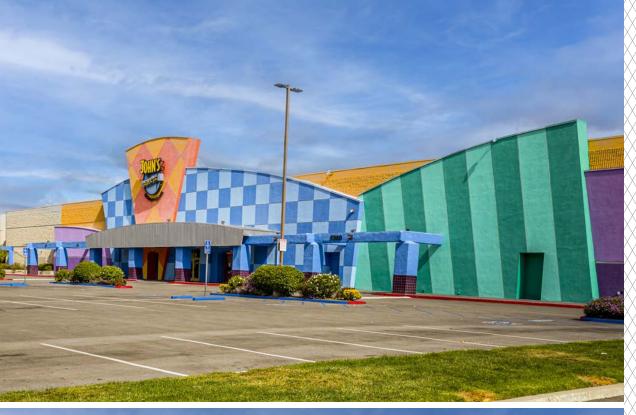

# ANCHOR SPACE AND DRIVE THRU PAD FOR LEASE

## **Property Highlights**

**BUILDING SIZE: 92,000 SF** 

- ±40,000 SF to ±70,000 SF anchor space (with loading dock) for lease, and up to ±5,000 SF drive thru pad available for ground lease
- Excellent ingress / egress access and visibility from two signalized intersections
- Located at Central Ave, the major north / south arterial thoroughfare of Montclair
- ±0.4 mile north of the I-10 and just north of Montclair Plaza regional shopping center