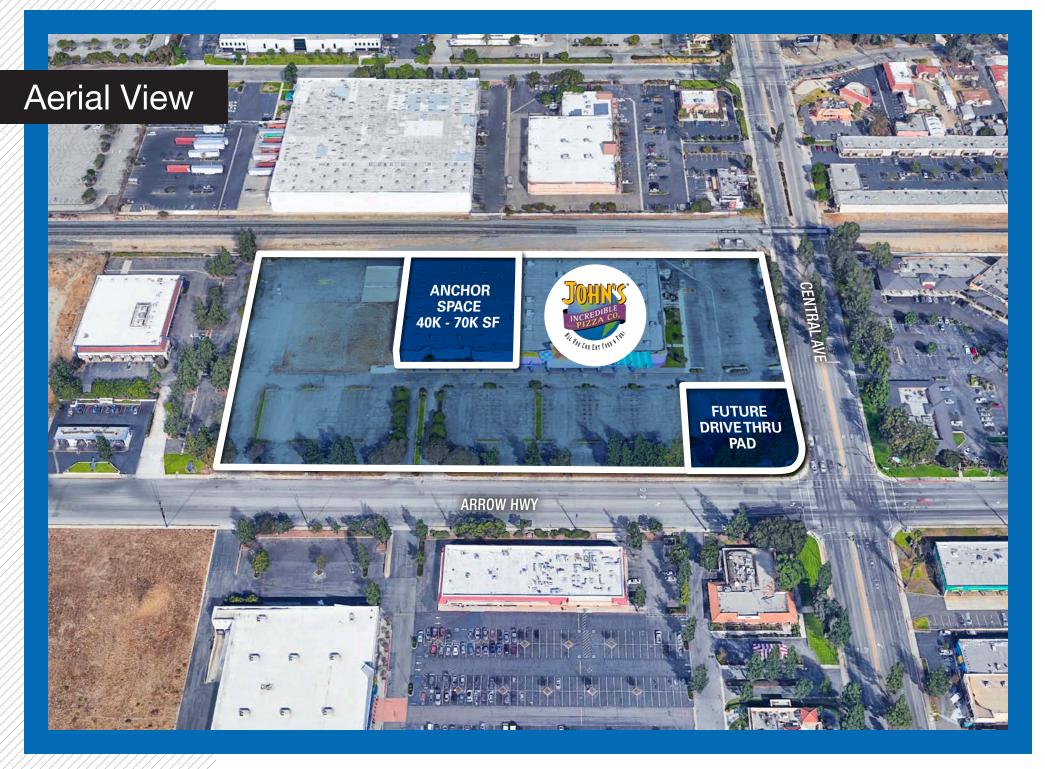

## **Property Highlights**

**BUILDING SIZE: 92,000 SF** 

- ±40,000 SF to ±70,000 SF anchor space (with loading dock) for lease, and up to ±5,000 SF drive thru pad available for ground lease
- Excellent ingress / egress access and visibility from two signalized intersections
- Located at Central Ave, the major north / south arterial thoroughfare of Montclair
- ±0.4 mile north of the I-10 and just north of Montclair Plaza regional shopping center