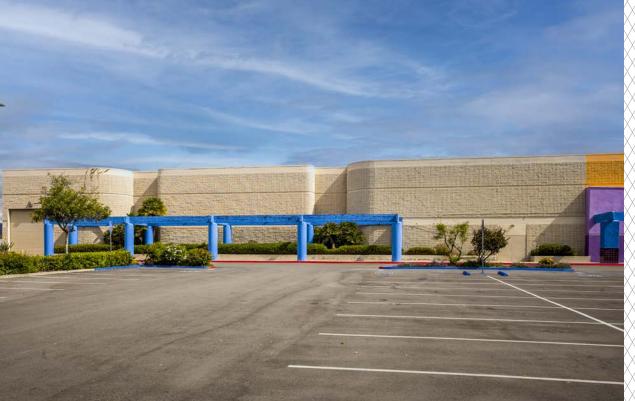

# ANCHOR SPACE AND DRIVE THRU PAD FOR LEASE

## **Property Highlights**

**BUILDING SIZE: 92,000 SF** 

- ±40,000 SF to ±70,000 SF anchor space (with loading dock) for lease, and up to ±5,000 SF drive thru pad available for ground lease
- Excellent ingress / egress access and visibility from two signalized intersections
- Located at Central Ave, the major north / south arterial thoroughfare of Montclair
- ±0.4 mile north of the I-10 and just north of Montclair Plaza regional shopping center