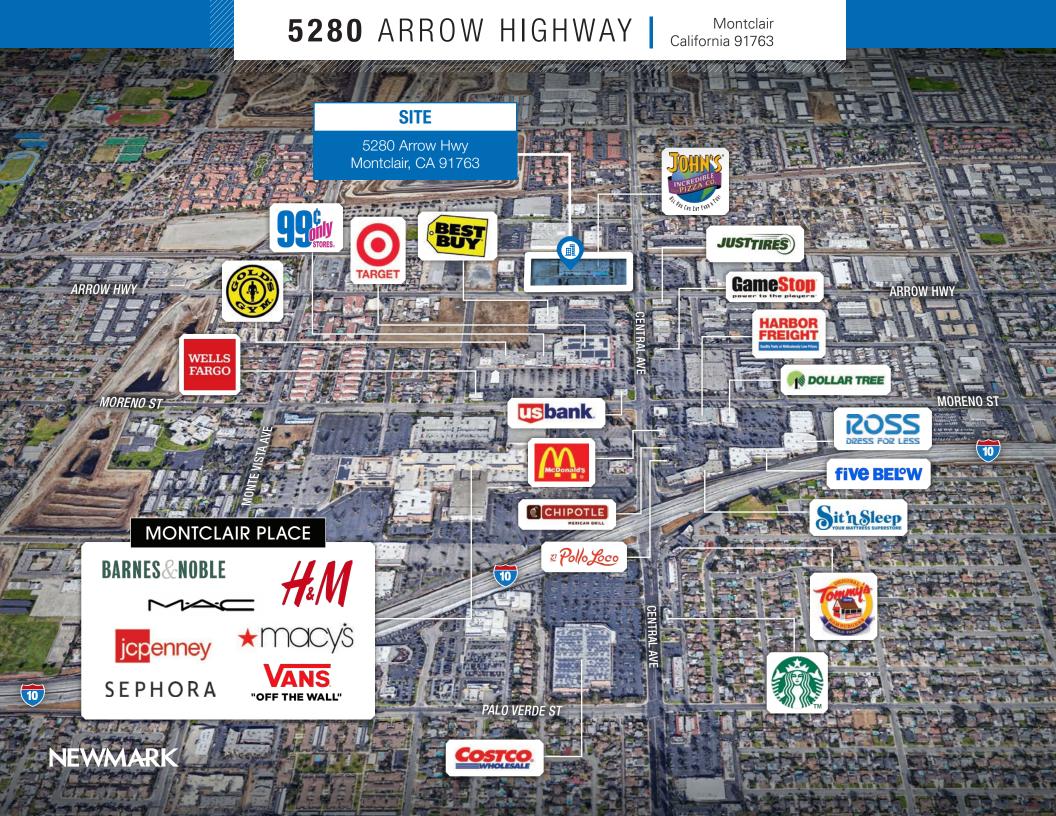

## **Property Highlights**

**BUILDING SIZE: 92,000 SF** 

- ±40,000 SF to ±70,000 SF anchor space (with loading dock) for lease, and up to ±5,000 SF drive thru pad available for ground lease
- Excellent ingress / egress access and visibility from two signalized intersections
- Located at Central Ave, the major north / south arterial thoroughfare of Montclair
- ±0.4 mile north of the I-10 and just north of Montclair Plaza regional shopping center