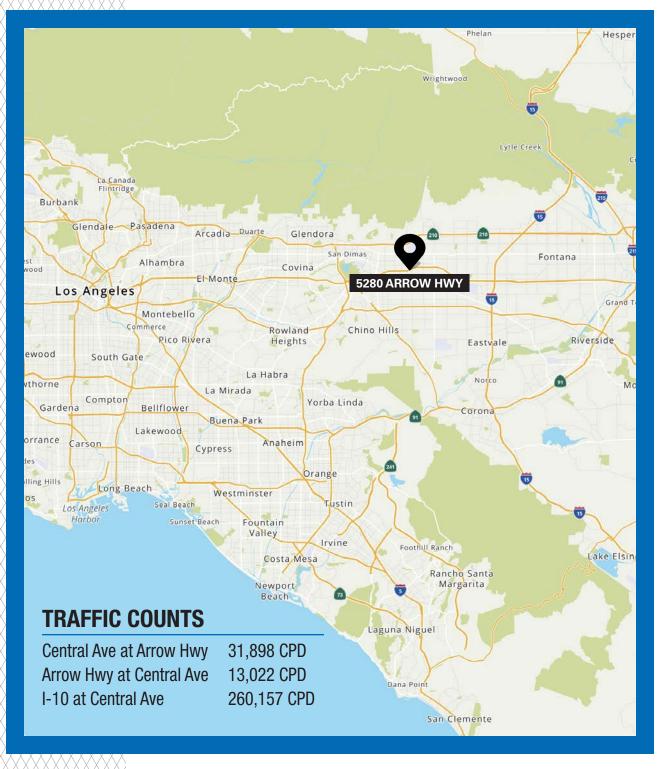

## **Property Highlights**

**BUILDING SIZE: 92,000 SF** 

- ±40,000 SF to ±70,000 SF anchor space (with loading dock) for lease, and up to ±5,000 SF drive thru pad available for ground lease
- Excellent ingress / egress access and visibility from two signalized intersections
- Located at Central Ave, the major north / south arterial thoroughfare of Montclair
- ±0.4 mile north of the I-10 and just north of Montclair Plaza regional shopping center