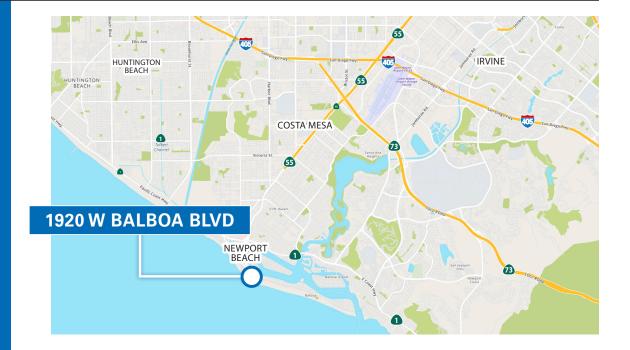

### 1920 W BALBOA BOULEVARD, NEWPORT BEACH, CA

# **Property Highlights**

- Located in the heart of Balboa Peninsula near Newport Pier, Balboa Pier, and Balboa Fun Zone
- Great street visibility close to dense Balboa Peninsula residential
- High traffic weekend beach tourists
- Adjacent to Lido Marina Village (Nobu, Warby Parker, Aesop, Blue Bottle, Zinque, Cynthia Rowley)