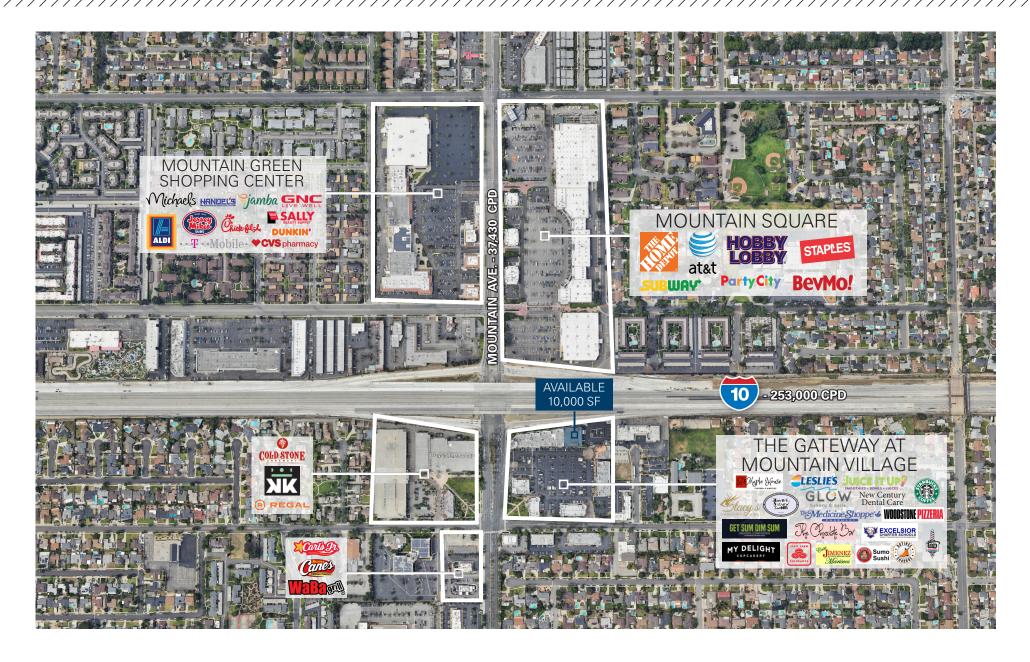

## FOR LEASE | JR ANCHOR END CAP 1520 N. Mountain Ave., Ontario, CA ± 10,000 SF AVAILABLE New Century Dental Care Medicine Shoppe & Maple House

**NEWMARK** 

RE/MAX

## THE GATEWAY AT MOUNTAIN VILLAGE

## **Property Features**

- ± 10,000 SF junior anchor space (with rear double doors) for lease
- Excellent ingress/egress access and visibility from 10 freeway
- Located off of Mountain Ave. exit, with high traffic counts of 37,430 CPD
- Close proximity to CA-10, 71, 15 and 91 freeways
- Ample shared parking
- Shopping Center with variety of restaurants & shops nearby
- National Tenants across the freeway

| DEMOGRAPHICS             | 1 Mile   | 3 Miles  | 5 Miles   | TRAFFIC COUNTS            |               |
|--------------------------|----------|----------|-----------|---------------------------|---------------|
| Population               | 23,139   | 200,193  | 455,186   | Mountain Ave.             | ± 37,430 CPD  |
| Daytime Population       | 8,714    | 70,622   | 160,325   | 6th St.                   | ± 5,600 CPD   |
| Average Household Income | \$94,258 | \$97,230 | \$110,070 | San Bernardino Fwy (I-10) | ± 253,000 CPD |