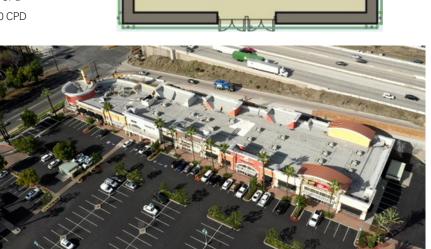

## FOR LEASE | JR ANCHOR END CAP 1520 N. Mountain Ave., Ontario, CA ± 10,000 SF AVAILABLE New Century Dental Care Medicine Shoppe & Maple House

**NEWMARK** 

RE/MAX

## **Property Features**

- ± 10,000 SF junior anchor space (with rear double doors) for lease
- Excellent ingress/egress access and visibility from 10 freeway
- Located off of Mountain Ave. exit, with high traffic counts of 37,430 CPD
- Close proximity to CA-10, 71, 15 and 91 freeways
- Ample shared parking
- Shopping Center with variety of restaurants & shops nearby
- National Tenants across the freeway