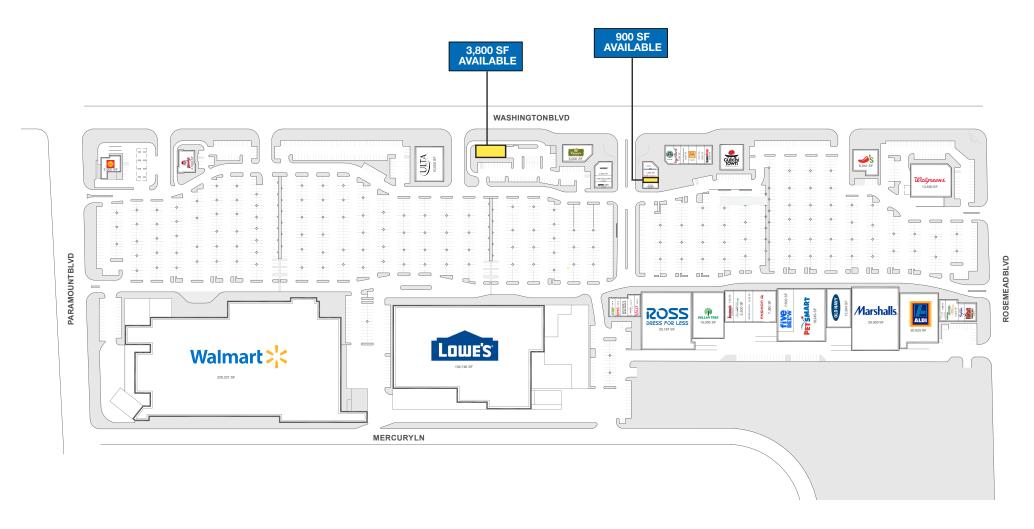

#### **FEATURES**

- FOR LEASE: 900 SF Restaurant, and 3,800 SF Drive Through
- 630,000 square foot, open air, promotional center.
- Project offers exceptional visibility and close accessibility to the 5 and 605 freeways.
- Major anchors include WalMart, Lowe's Home Improvement, Ross, Marshalls, and Staples.

## Pico Rivera Towne Center 8982 Washington Blvd, Pico Rivera, CA 90660

Available