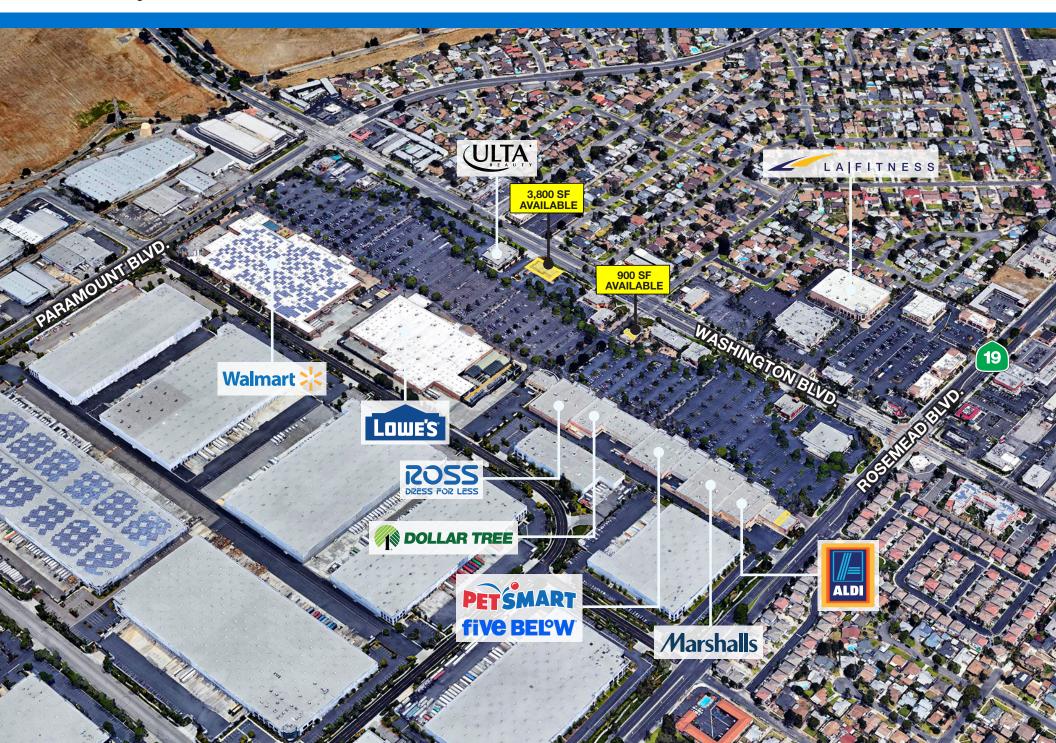

#### **FEATURES**

- FOR LEASE: 900 SF Restaurant, and 3,800 SF Drive Through
- 630,000 square foot, open air, promotional center.
- Project offers exceptional visibility and close accessibility to the 5 and 605 freeways.
- Major anchors include WalMart, Lowe's Home Improvement, Ross, Marshalls, and Staples.

## Pico Rivera Towne Center 8982 Washington Blvd, Pico Rivera, CA 90660

Available