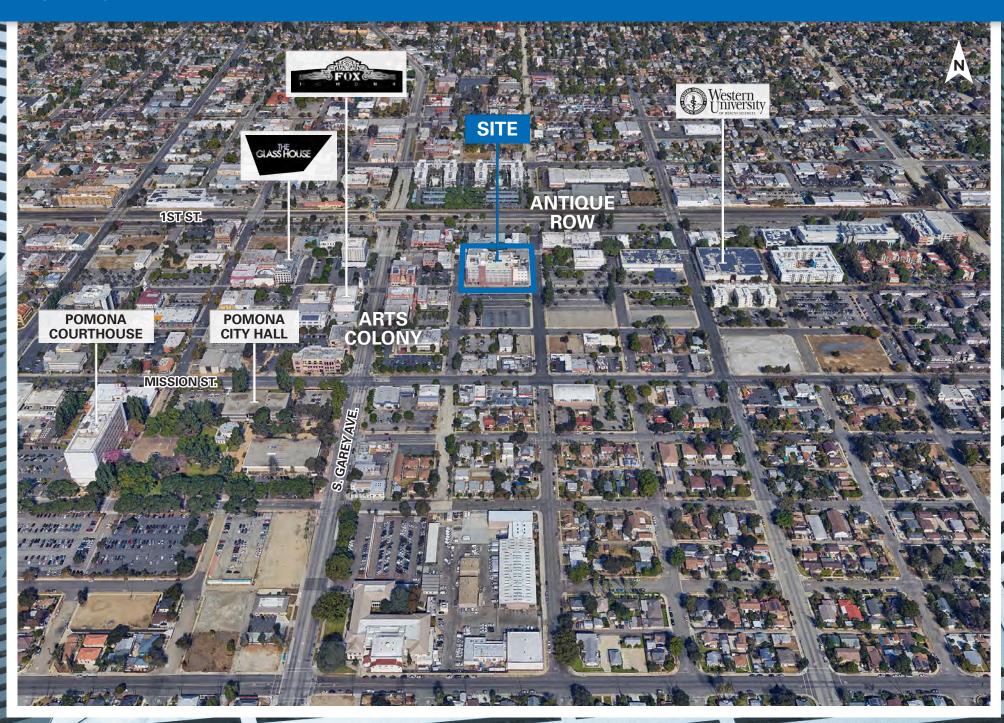

FOR LEASE

## Ground Floor Retail and Show Room Space Available

280 S. LOCUST ST. POMONA, CA 91766





### **Property Highlights**

- Approximately 3,000 SF Ground floor retail/showroom space available
- Full service gross lease which includes all utilities
- Highly walkable area with street parking
- Located adjacent to Western University in historic Downtown Pomona, CA



### **Demographics**



#### **POPULATION**

1 Mile 34,447 3 Miles 181,654 5 Miles 399,703



#### **EMPLOYEES**

1 Mile 9,860 3 Miles 48,917 5 Miles 149,599



#### **HH INCOME**

1 Mile \$72,042 3 Miles \$95,457 5 Miles \$109,928



#### **TRAFFIC COUNTS**

Garey Ave. 24,100 CPD Mission Blvd. 21,350 CPD E. 1st St. 3,100 CPD

#### **PROPERTY CENTER AERIAL**



# 280 S. Locust St.

POMONA, CA 91766

For More Information Contact:

#### **PABLO RODRIGUEZ**

Managing Director
pablo.rodriguez@nmrk.com
t 213-340-5682
CA RE Lic. #01870757

#### **DTLA OFFICE**

515 S. Flower Street, Suite 3510 Los Angeles, CA 90071

#### **CORPORATE LICENSE #01355491**

The information contained herein has been obtained from sources deemed reliable but has not been verified and no guarantee, warranty or representation, either express or implied, is made with respect to such information. Terms of sale or lease and availability are subject to change or withdrawal without notice.

**NEWMARK**