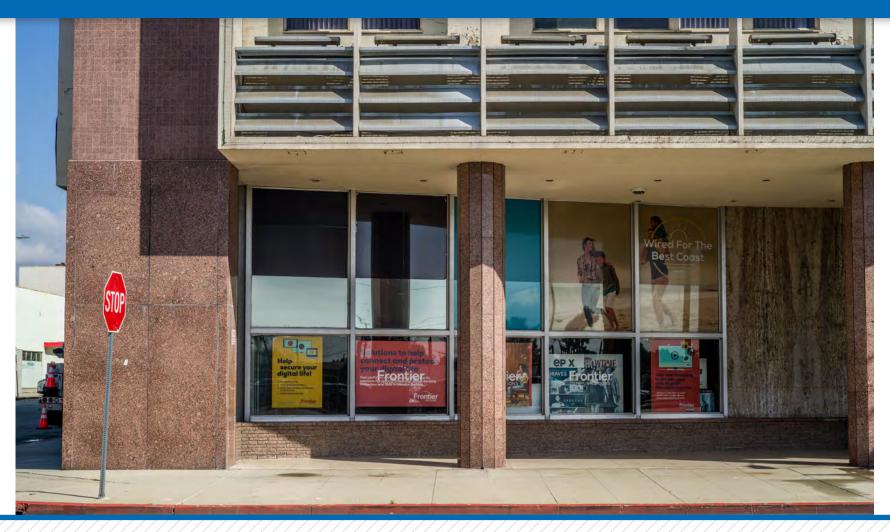

## Ground Floor Retail and Show Room Space Available

280 S. LOCUST ST. POMONA, CA 91766

### **Property Highlights**

- Approximately 3,000 SF Ground floor retail/showroom space available
- Full service gross lease which includes all utilities
- Highly walkable area with street parking
- Located adjacent to Western University in historic Downtown Pomona, CA