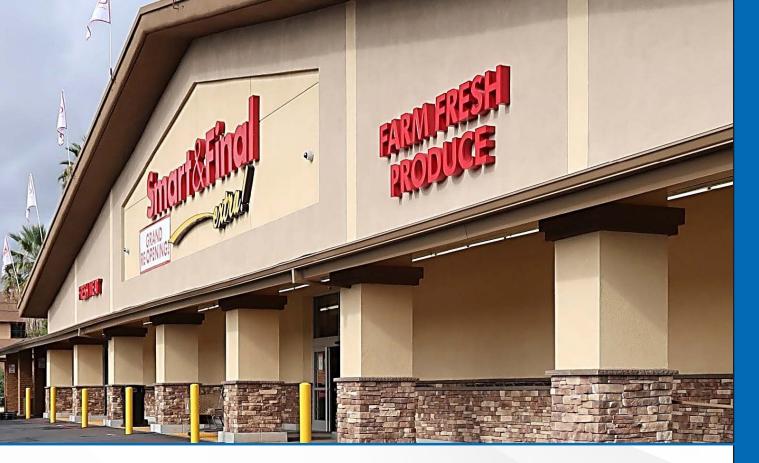

FOR LEASE | ±25,500-38,900 SF Baseline Shopping Center 324 – 336 WEST BASE LINE ST. SAN BERNARDINO, CA 92410 25,500 SF FOR LEASE FOR LEASE 2,750 SF Smart&Final LINCOLN ELEMENTARY 40 FOOT PYLON SIGN **DEVELOPABLE PAD** (±336 FT X ±200 FT) WEST BASE LINE STREET | 30,000 CPD