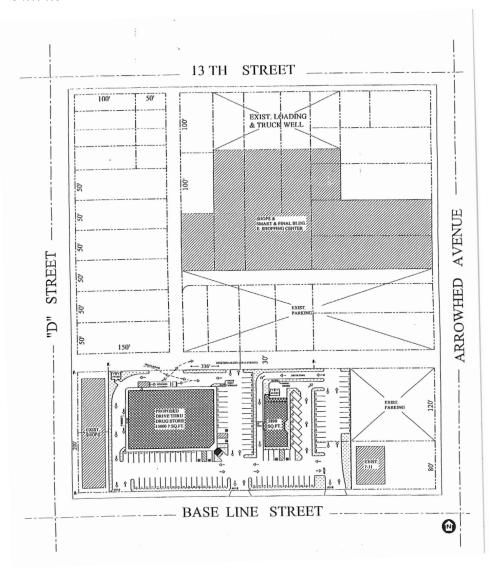

visible pylon signage available seen by over 30,000 cars per day
- The Property is located in a densely populated residential area of the city of San Bernardino
- Developable Pad (±336 FT x ±200 FT)

## **Demographics**

### **Estimated Population**

1 mile 29,482 3 miles 158,445 5 miles 358,097

## **Daytime Population**

1 mile 11,228 3 miles 57,382 5 miles 112,651

### **Average HH Income**

1 mile \$37,621 3 miles \$51,252 5 miles \$60,106

### **Traffic Count**

W. Base Line St. 30,000 CPD Arrowhead Ave. 5,906 CPD 215 Freeway 139,000 CPD

#### **CONTACT**

#### **Bryan Norcott**

t 213-298-3595 bryan.norcott@nmrk.com

### Pablo Rodriguez

t 213-340-5682 pablo.rodriguez@nmrk.com

## **NEWMARK**

#### **BASELINE SHOPPING CENTER**

## Site Plan



# Multiple Drive-Thru Layout

Sketches







For More Information Contact:

#### **Bryan Norcott**

Executive Managing Director t 213-298-3595 bryan.norcott@nmrk.com CA RE Lic. #01200077

### **Pablo Rodriguez**

Managing Director t 213-340-5682 pablo.rodriguez@nmrk.com CA RE Lic. #01870757

#### **DTLA Office**

700 S. Flower St, Suite 2500 Los Angeles, CA 90017 Corporate License #01355491