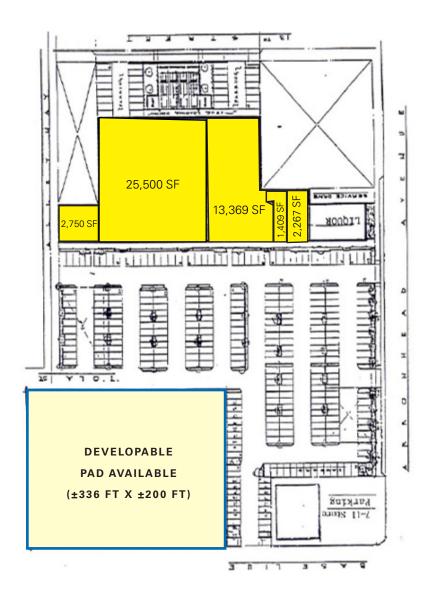

FOR LEASE | ±25,500-38,900 SF Baseline Shopping Center 324 – 336 WEST BASE LINE ST. SAN BERNARDINO, CA 92410 25,500 SF FOR LEASE FOR LEASE 2,750 SF Smart&Final LINCOLN ELEMENTARY 40 FOOT PYLON SIGN **DEVELOPABLE PAD** (±336 FT X ±200 FT) WEST BASE LINE STREET | 30,000 CPD

# **Property Features**

- ±25,500 38,900 SF Available
- Recently improved grocery / anchor opportunity in established shopping center
- The property is located near the I-215 Freeway and across from Lincoln Elementary (>820 students)
- Predominantly Hispanic customer demographic
- Proximately 10 schools within a one mile radius drives families to the shopping center
- High visible pylon signage available seen by over 30,000 cars per day
- The Property is located in a densely populated residential area of the city of San Bernardino
- Developable Pad (±336 FT x ±200 FT)

## Site Plan