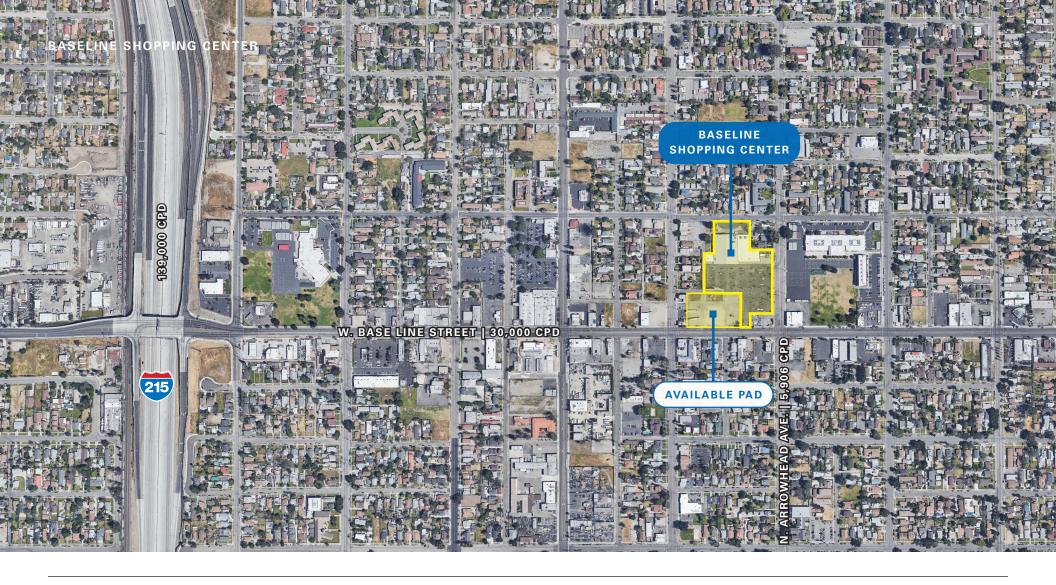

### **Traffic Count**

W. Base Line St. 30,000 CPD Arrowhead Ave. 5,906 CPD 215 Freeway 139,000 CPD