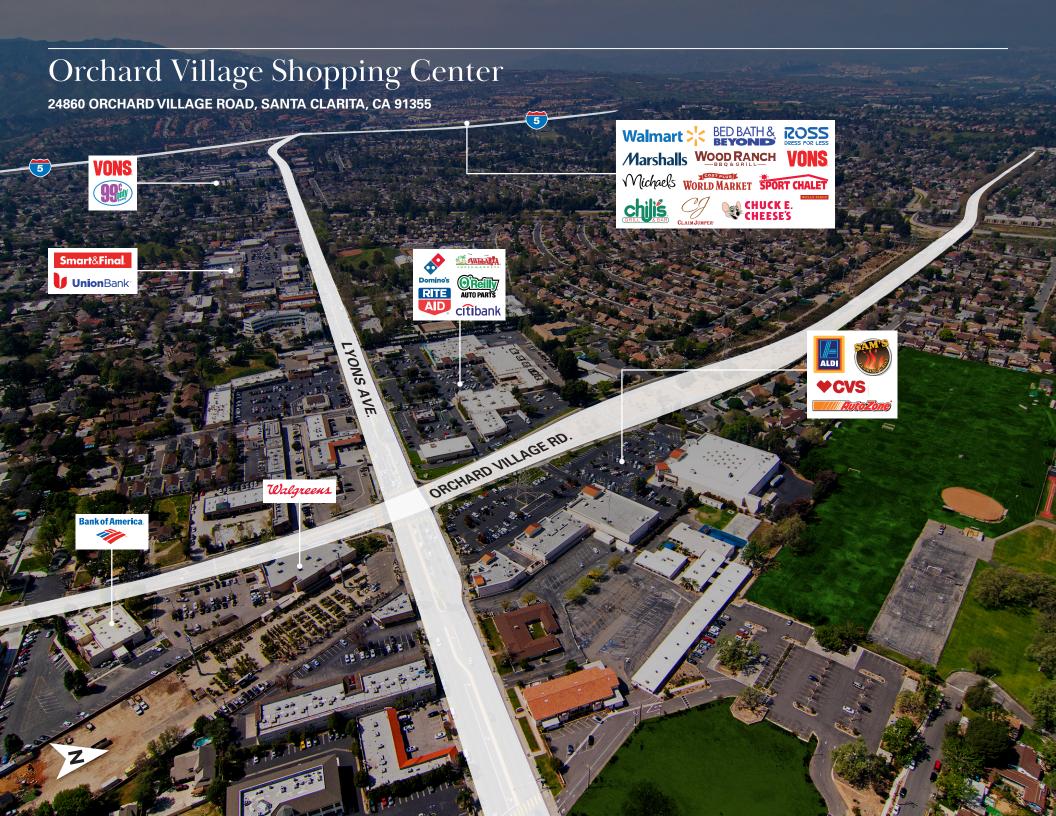

## Demographics

3 MILES

71,421 36,725 \$118,971

POPULATION DAYTIME POPULATION AVERAGE HH INCOME

5 MILES

149,454 70,467 \$121,088

POPULATION DAYTIME POPULATION AVERAGE HH INCOME

## Traffic Counts

46,762 20,947
LYONS AVE. ORCHARD VILLAGE RD.

All information furnished regarding property for sale, rental or financing is from sources deemed reliable. No representation is made as to the accuracy thereof and it is submitted subject to errors, omissions, change of price, rental or other conditions, prior sale, lease, or financing, or withdrawal without notice.