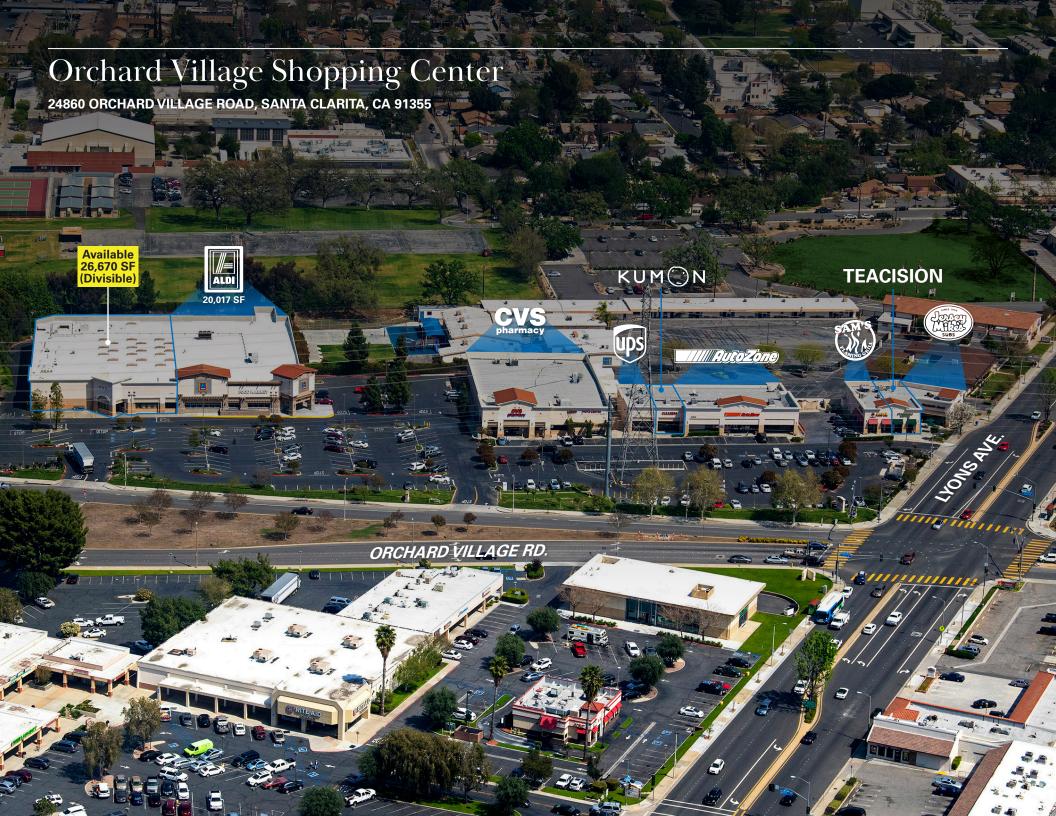

# Orchard Village Shopping Center

24860 ORCHARD VILLAGE ROAD, SANTA CLARITA, CA 91355

### **FEATURES**

- Rare 26,670 square foot space (divisible) available at a prominent intersection with ±68,000 cars per day
- Strong demographics with ±70,000 people with an average household income in excess of \$102,000 within three miles of the center

24840

\_\_\_\_\_

- Anchor space may be divisible
- Located at heavily traveled intersection
- Join ALDI, CVS, and Autozone