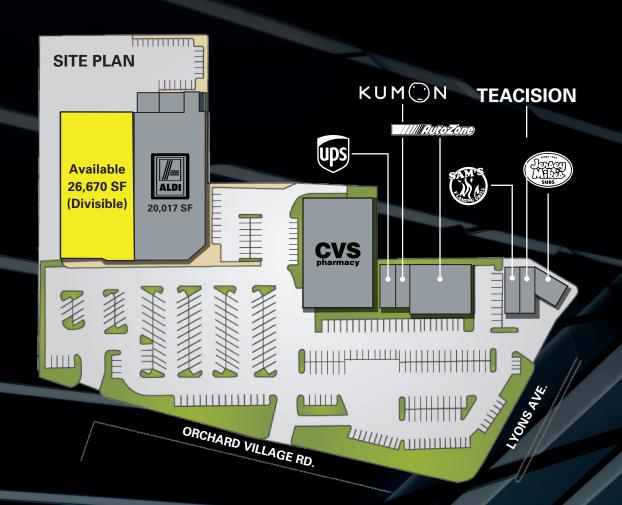

### **FEATURES**

- Rare 26,670 square foot space (divisible) available at a prominent intersection with ±68,000 cars per day
- Strong demographics with ±70,000 people with an average household income in excess of \$102,000 within three miles of the center

24840

\_\_\_\_\_

- Anchor space may be divisible
- Located at heavily traveled intersection
- Join ALDI, CVS, and Autozone