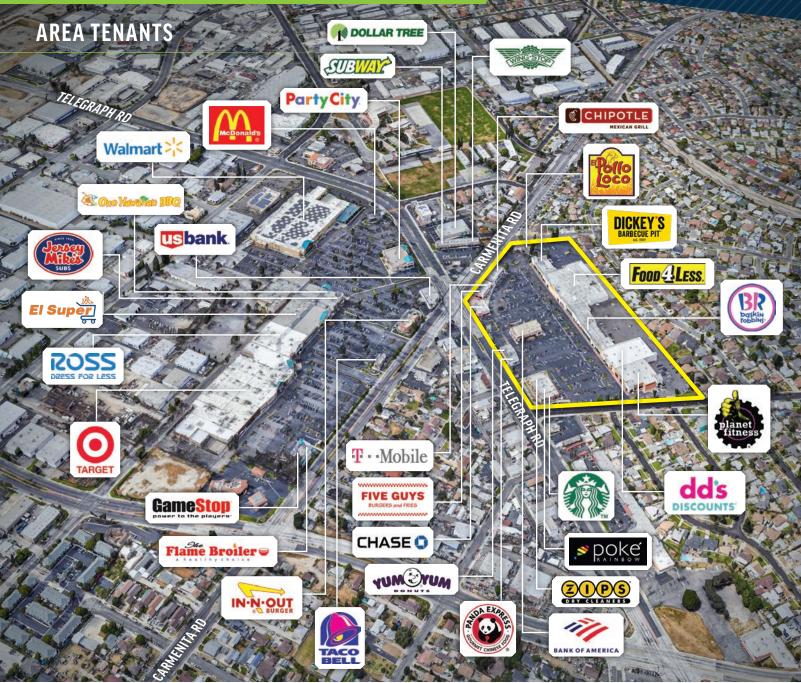

### **PROPERTY HIGHLIGHTS**

Market Anchored Retail Center with tenants such as Food 4 Less, Planet Fitness, DD's Discounts, USPS Post Office, Little Ceasars, Dickey's BBQ, El Pollo Loco, Starbucks, Panda Express, Yum Yum Donuts, Chase Bank, Bank of America, Five Guys, Waba Grill, Jamba Juice, and Chipotle

Located at the major signalized intersection of Carmenita Road and Telegraph Road

Across the street from Power Center anchored by Target, Walmart, CVS, McDonalds, Marshalls, LA Fitness, and In-N-Out

Monument and Pylon signage available