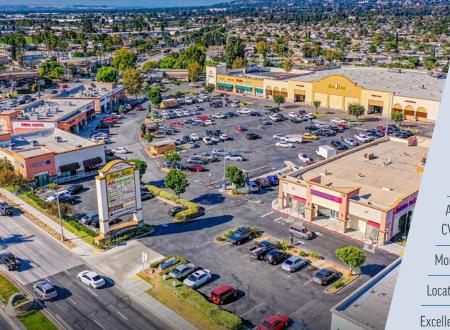

13401-13471 TELEGRAPH ROAD AND 10120-10140 CARMENITA ROAD (NEC CARMENTITA ROAD AND TELEGRAPH ROAD)

## MARKET ANCHORED RETAIL CENTER PAD AND INLINE RETAIL SPACES AVAILABLE

### **PROPERTY HIGHLIGHTS**

Market Anchored Retail Center with tenants such as Food 4 Less, Planet Fitness, DD's Discounts, USPS Post Office, Little Ceasars, Dickey's BBQ, El Pollo Loco, Starbucks, Panda Express, Yum Yum Donuts, Chase Bank, Bank of America, Five Guys, Waba Grill, Jamba Juice, and Chipotle

Located at the major signalized intersection of Carmenita Road and Telegraph Road

Across the street from Power Center anchored by Target, Walmart, CVS, McDonalds, Marshalls, LA Fitness, and In-N-Out

Monument and Pylon signage available

Located near 605 freeway and 5 freeway

Excellent ingress and egress on both Carmenita Road and Telegraph Road