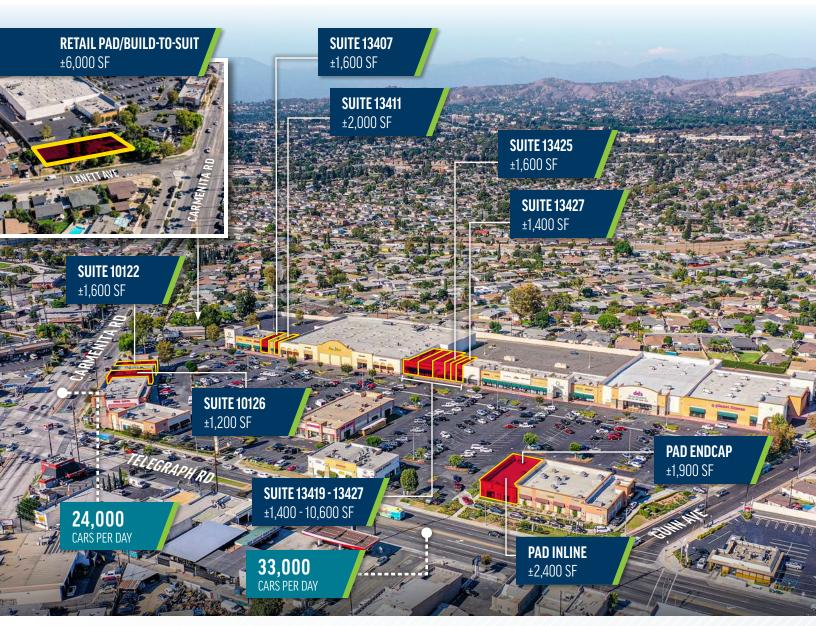

### AVAILABILITIES

| INLINE RETAIL |                    | PAD     |
|---------------|--------------------|---------|
| SPACE         | SIZE               | SPA     |
| 13407         | ±1,600 SF          | 101     |
| 13411         | ±2,000 SF          | 101     |
| 13425         | ±1,600 SF          | End     |
| 13427         | ±1,400 SF          | Inli    |
| 13473         | ±8,000 SF          | * Can c |
| 13419 - 13427 | ±1,400 - 10,600 SF | NEW     |

### **PAD RETAIL**

| /////////////////////////////////////// |                   |
|-----------------------------------------|-------------------|
| SPACE                                   | SIZE              |
| 10122                                   | ±1,600 SF         |
| 10126                                   | ±1,200 SF         |
| Endcap                                  | ±1,900 SF*        |
| Inline                                  | ±2,400 SF*        |
|                                         | / / / / / / / / / |

Can combine space to ±4,300 SF

### NEW RETAIL PAD/BUILD-TO-SUIT

SIZE

±6,000 SF

Procuring broker shall only be entitled to a commission, calculated in accordance with the rates approved by our principal only if such procuring broker executes a brokerage agreement acceptable to us and our principal and the conditions as set forth in the brokerage agreement are fully and unconditionally satisfied. Although all information furnished regarding property for sale, rental, or financing is from sources deemed reliable, such information has not been verified and no express representation is made nor is any to be implied as to the accuracy thereof and it is submitted subject to errors, omissions, change of price, rental or other conditions, prior sale, lease or financing, or withdrawal without notice and to any special conditions imposed by our principal.