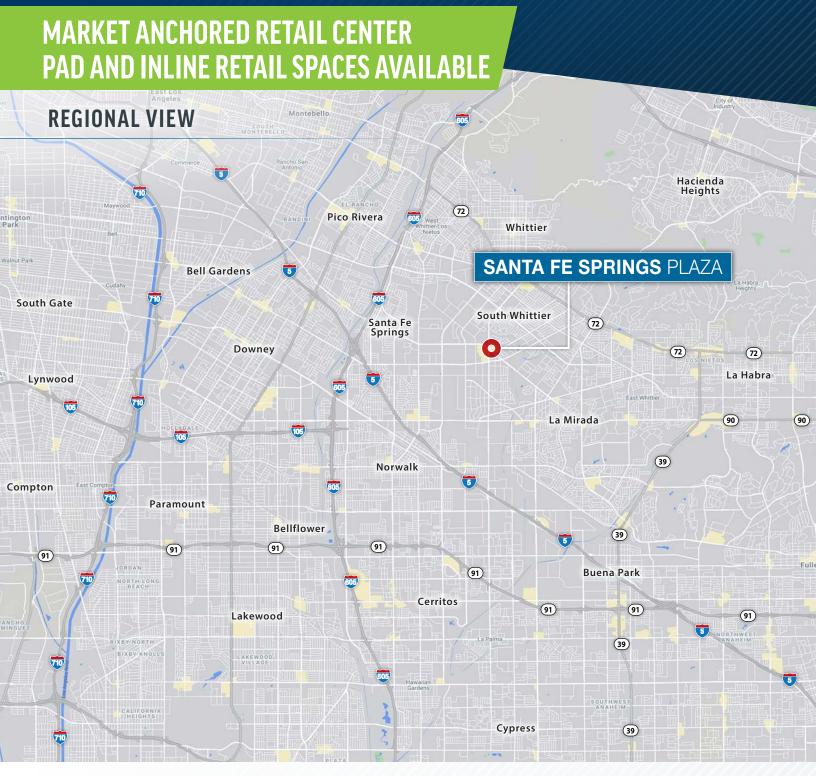

Located near 605 freeway and 5 freeway

Excellent ingress and egress on both Carmenita Road and Telegraph Road