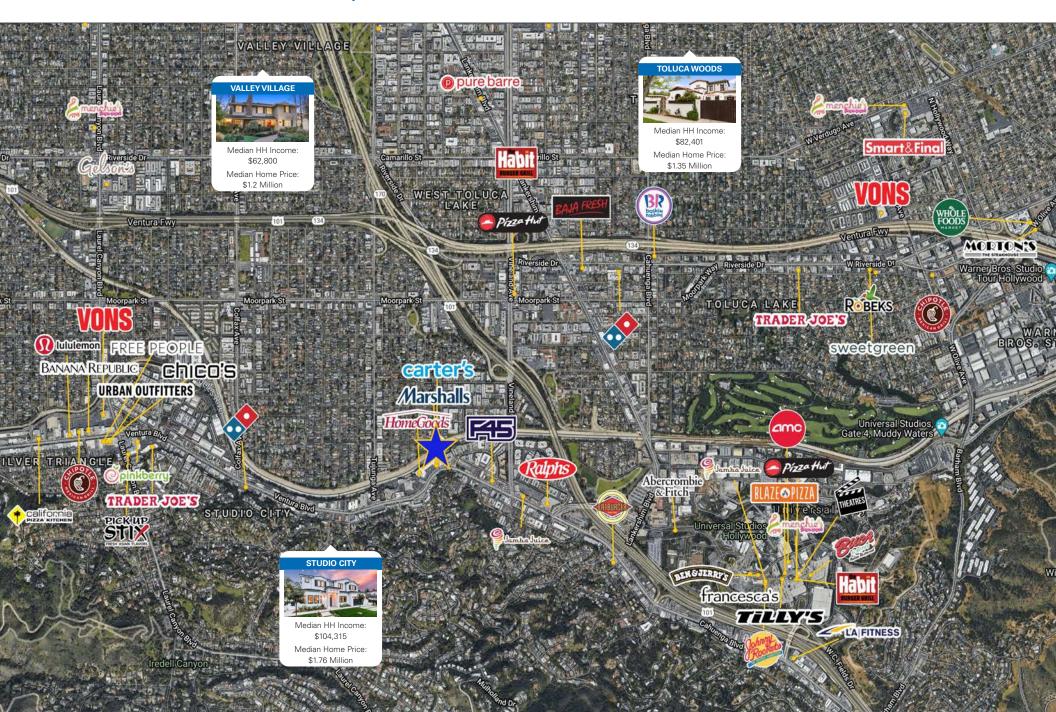

|              | DEMOGRAPHICS                  | 1-MILE    | 3-MILES   | 5-MILES   |
|--------------|-------------------------------|-----------|-----------|-----------|
| 2021 SUMMARY | Population                    | 23,751    | 180,870   | 609,176   |
|              | Households                    | 12,206    | 83,111    | 271,906   |
|              | Families                      | 4,760     | 38,209    | 124,392   |
|              | Average Household Size        | 1.92      | 2.16      | 2.22      |
|              | Owner Occupied Housing Units  | 4,401     | 31,125    | 85,241    |
|              | Renter Occupied Housing Units | 7,805     | 51,986    | 186,665   |
|              | Median Age                    | 40.5      | 39.7      | 39.0      |
|              | Median Household Income       | \$104,315 | \$87,670  | \$77,734  |
|              | Average Household Income      | \$146,293 | \$130,522 | \$116,328 |

## **STUDIO CITY PLACE | AERIAL**