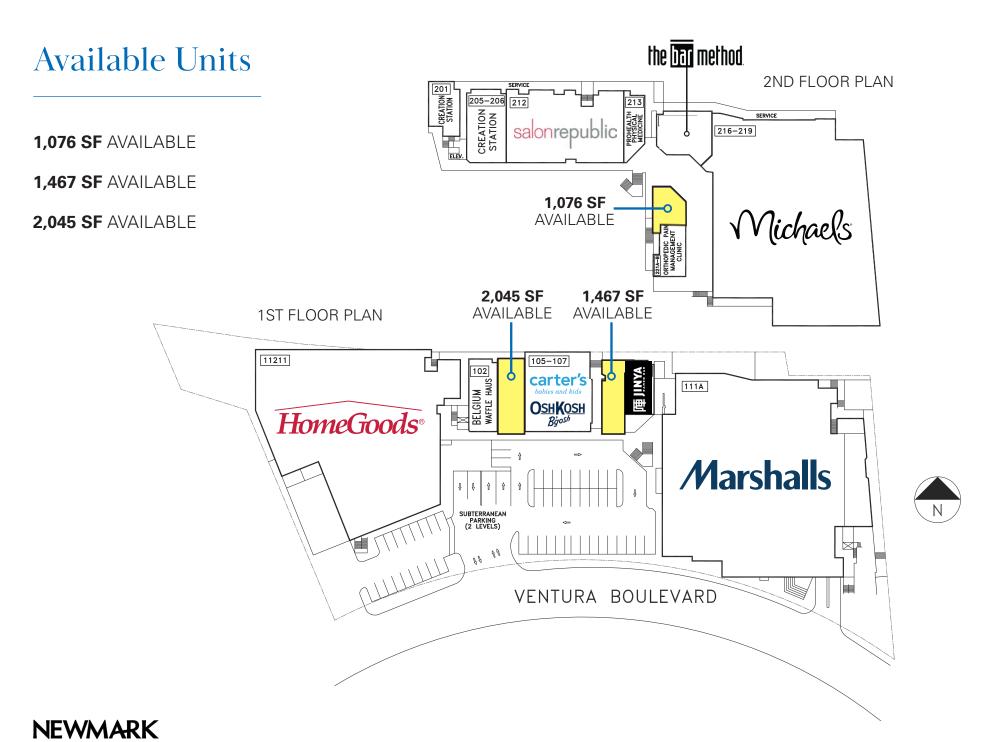

### NEWMARK

ton eGoods

11211

Bryan Norcott t 213-298-3595 bryan.norcott@nmrk.com CA RE Lic.#01054568

1,467 SF

AVAILABLE

2,045 SF

AVAILABLE