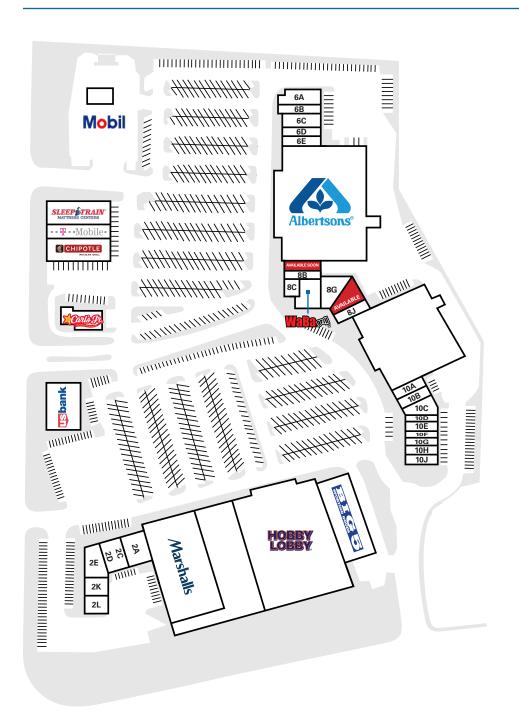

### **Grocery Anchored Center For Lease**

- Approximately 2,348 SF inline shop vacancy in regional Albertson's anchored center
- Adjacent to high performing restaurant and grocery store
- Up and coming high growth Beaumont/Banning submarket
- 10 Freeway visible
- Near numerous anchor tenants including Hobby Lobby, Marshall's,
   Big 5, Party City and many more

### **TENANTS**

| Pat's Country Kitchen      | 2,525 SF                                                                                                                                                                                                                                                                                                                                                                                                     |
|----------------------------|--------------------------------------------------------------------------------------------------------------------------------------------------------------------------------------------------------------------------------------------------------------------------------------------------------------------------------------------------------------------------------------------------------------|
| Surin Thai                 | 1,475 SF                                                                                                                                                                                                                                                                                                                                                                                                     |
| Postal Annex               | 1,400 SF                                                                                                                                                                                                                                                                                                                                                                                                     |
| Advance America            | 1,360 SF                                                                                                                                                                                                                                                                                                                                                                                                     |
| Good China Express         | 1,750 SF                                                                                                                                                                                                                                                                                                                                                                                                     |
| AVAILABLE SOON             | 1,750 SF                                                                                                                                                                                                                                                                                                                                                                                                     |
| Sally's Beauty Supply      | 1,750 SF                                                                                                                                                                                                                                                                                                                                                                                                     |
| Baskin Robbins             | 1,000 SF                                                                                                                                                                                                                                                                                                                                                                                                     |
| Waba Grill                 | 1,875 SF                                                                                                                                                                                                                                                                                                                                                                                                     |
| Cryoden                    | 2,784 SF                                                                                                                                                                                                                                                                                                                                                                                                     |
| AVAILABLE                  | 2,438 SF                                                                                                                                                                                                                                                                                                                                                                                                     |
| Sunlakes Dry Cleaners      | 1,500 SF                                                                                                                                                                                                                                                                                                                                                                                                     |
| Spectrum                   | 2,700 SF                                                                                                                                                                                                                                                                                                                                                                                                     |
| Sentry Escrow              | 2,018 SF                                                                                                                                                                                                                                                                                                                                                                                                     |
| Kim's Fantasy Nails        | 900 SF                                                                                                                                                                                                                                                                                                                                                                                                       |
| D Tour's Barber            | 900 SF                                                                                                                                                                                                                                                                                                                                                                                                       |
| Bloomin Lotus              | 1,200 SF                                                                                                                                                                                                                                                                                                                                                                                                     |
| Darumaya                   | 900 SF                                                                                                                                                                                                                                                                                                                                                                                                       |
| Farmer's Insurance         | 900 SF                                                                                                                                                                                                                                                                                                                                                                                                       |
| Inter Valley Health Plan   | 1,200 SF                                                                                                                                                                                                                                                                                                                                                                                                     |
| Guamachilito Mexican Food  | 2,795 SF                                                                                                                                                                                                                                                                                                                                                                                                     |
| RC Medical Weightloss      | 2,590 SF                                                                                                                                                                                                                                                                                                                                                                                                     |
| Leslie's Pool Supplies     | 2,993 SF                                                                                                                                                                                                                                                                                                                                                                                                     |
| Sunlakes Realty            | 2,143 SF                                                                                                                                                                                                                                                                                                                                                                                                     |
| Sunlakes Village Dentistry | 1,500 SF                                                                                                                                                                                                                                                                                                                                                                                                     |
|                            | Surin Thai  Postal Annex  Advance America  Good China Express  AVAILABLE SOON  Sally's Beauty Supply  Baskin Robbins  Waba Grill  Cryoden  AVAILABLE  Sunlakes Dry Cleaners  Spectrum  Sentry Escrow  Kim's Fantasy Nails  D Tour's Barber  Bloomin Lotus  Darumaya  Farmer's Insurance  Inter Valley Health Plan  Guamachilito Mexican Food  RC Medical Weightloss  Leslie's Pool Supplies  Sunlakes Realty |