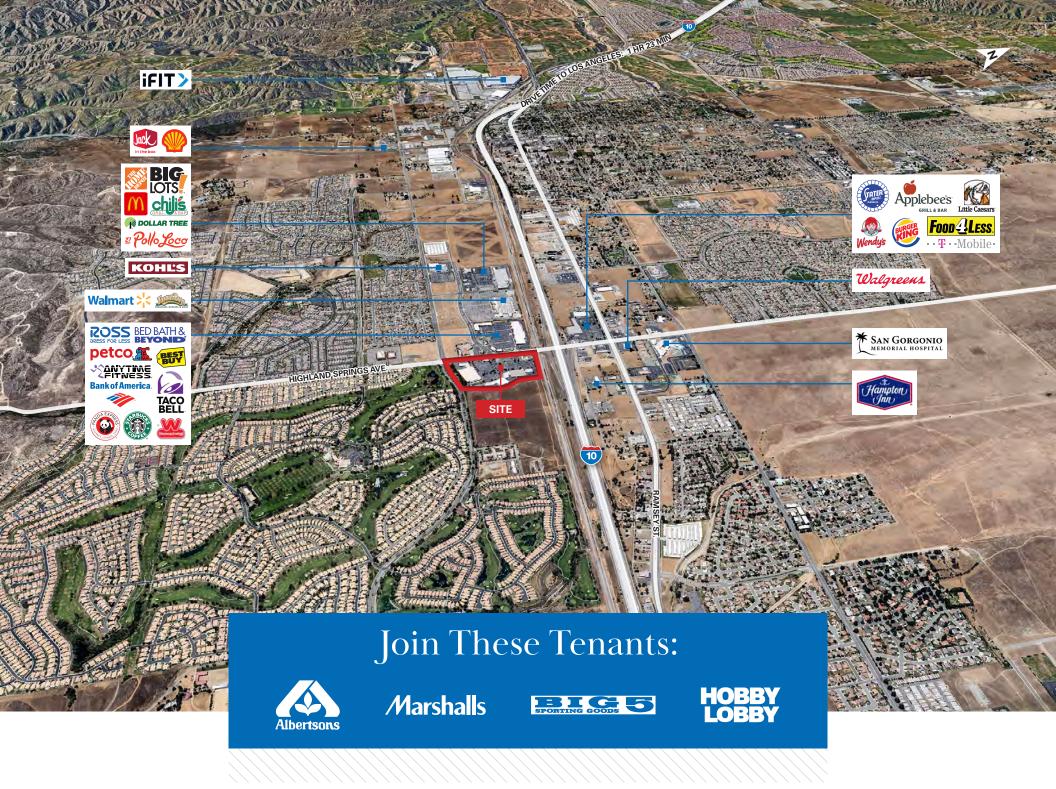

### **Grocery Anchored Center For Lease**

- Approximately 2,348 SF inline shop vacancy in regional Albertson's anchored center
- Adjacent to high performing restaurant and grocery store
- Up and coming high growth Beaumont/Banning submarket
- 10 Freeway visible
- Near numerous anchor tenants including Hobby Lobby, Marshall's,
   Big 5, Party City and many more