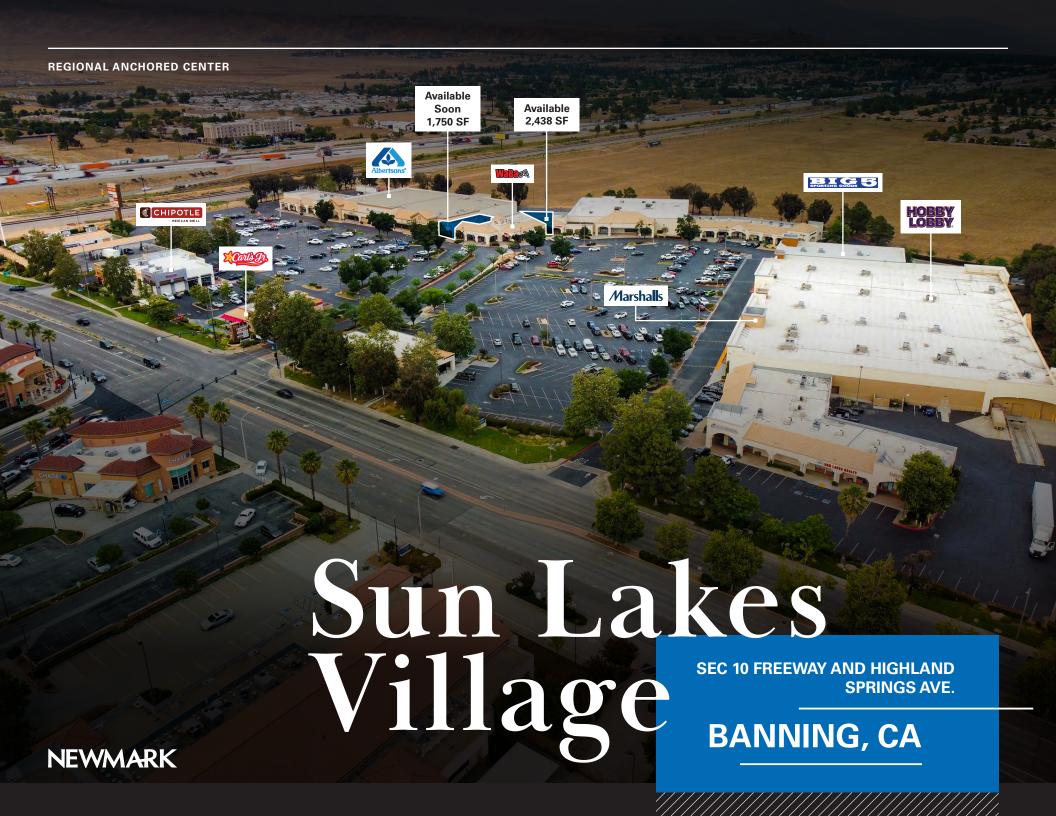

### **Grocery Anchored Center For Lease**

- Approximately 2,348 SF inline shop vacancy in regional Albertson's anchored center
- Adjacent to high performing restaurant and grocery store
- Up and coming high growth Beaumont/Banning submarket
- 10 Freeway visible
- Near numerous anchor tenants including Hobby Lobby, Marshall's,
   Big 5, Party City and many more