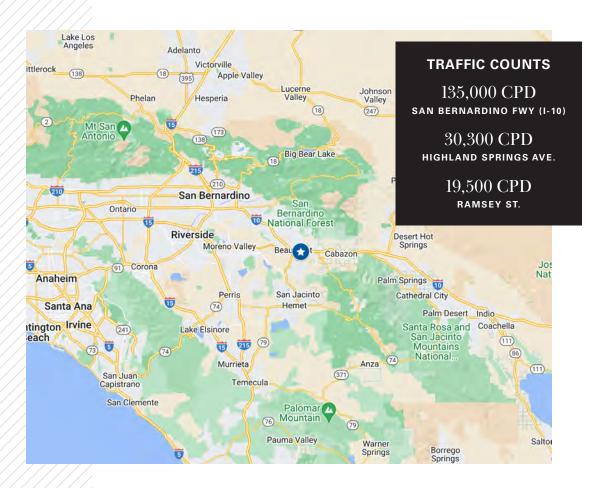

### **DEMOGRAPHICS**

84,344 population

16,257 EMPLOYEES

\$82,414 AVERAGE HH INCOME

21,022 FAMILIES