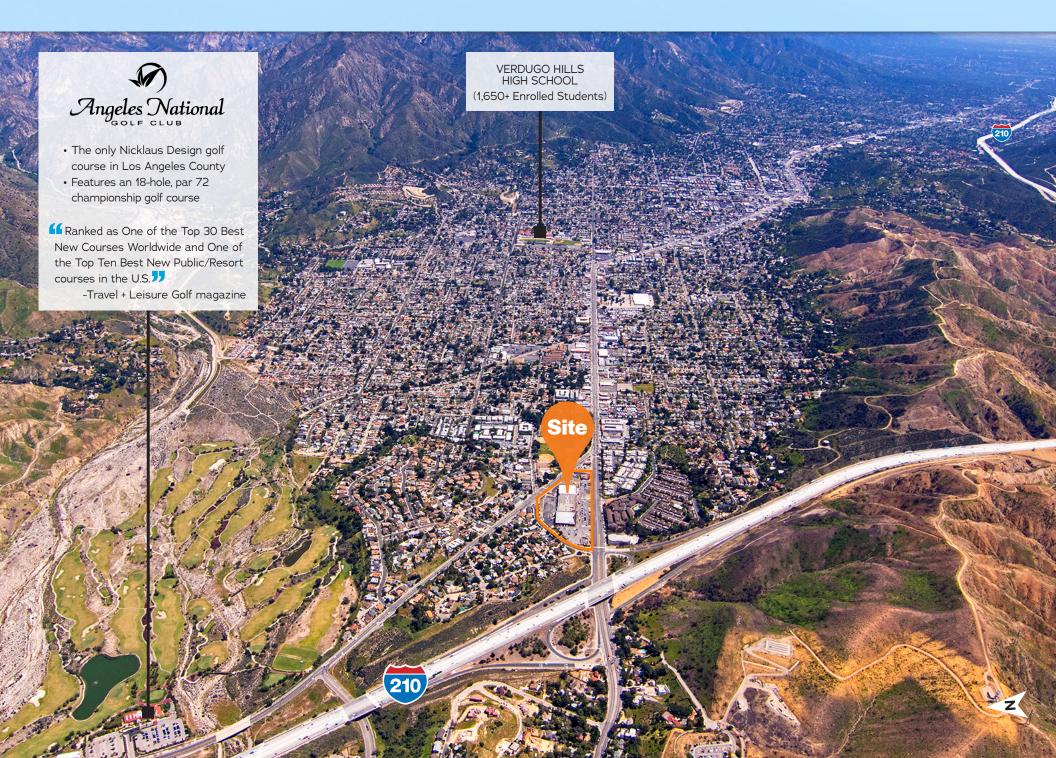

## **PROPERTY FEATURES**

- Anchored by Ralphs and Rite Aid for over 50 years
- Outstanding and irreplaceable freeway access with on/off ramps to/from Sunland Blvd.
- Center Recently Fully Remodeled
- Prime freeway visibility with a new pylon sign

#### **DEMOGRAPHICS**

**52,475 118,017** 3 Miles 5 Miles

\$103,758

5 Miles

**SUNLAND BLVD.** 