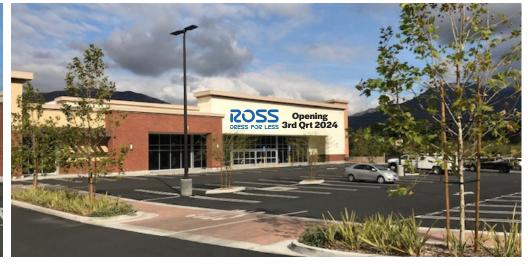

# SUNHILL MARKETPLACE

New To Be Built Pads and Junior Anchor Space Available 1,500 - 24,000 SF

## **PROPERTY FEATURES**

- Anchored by Ralphs and Rite Aid for over 50 years
- Outstanding and irreplaceable freeway access with on/off ramps to/from Sunland Blvd.
- Center Recently Fully Remodeled
- Prime freeway visibility with a new pylon sign