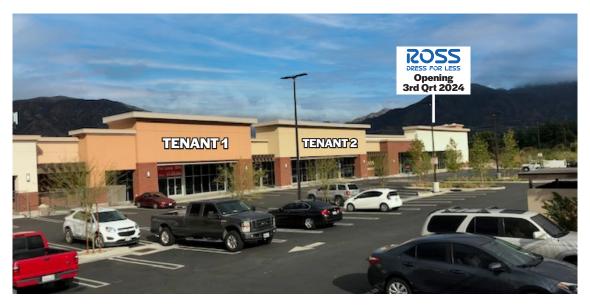

# SUNHILL MARKETPLACE

New To Be Built Pads and Junior Anchor Space Available 1,500 - 24,000 SF

## **PROPERTY FEATURES**

- Anchored by Ralphs and Rite Aid for over 50 years
- Outstanding and irreplaceable freeway access with on/off ramps to/from Sunland Blvd.
- Center Recently Fully Remodeled
- Prime freeway visibility with a new pylon sign