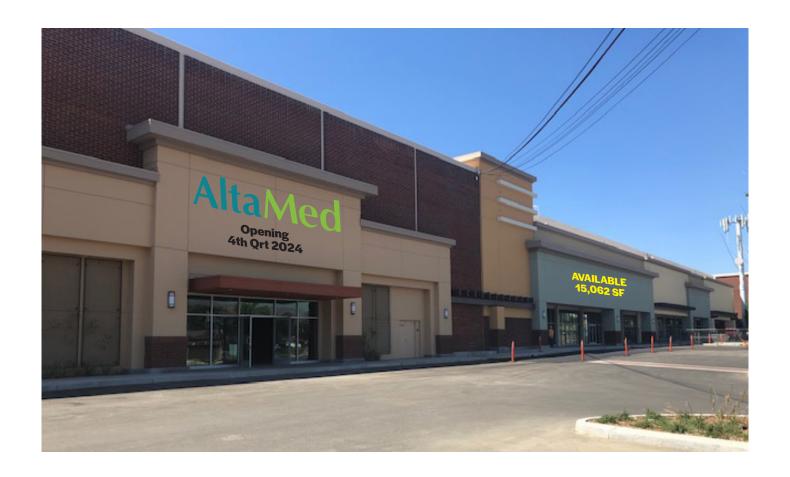

# Center Recently Remodeled

## **PROPERTY FEATURES**

- Anchored by Ralphs and Rite Aid for over 50 years
- Outstanding and irreplaceable freeway access with on/off ramps to/from Sunland Blvd.
- Center Recently Fully Remodeled
- Prime freeway visibility with a new pylon sign