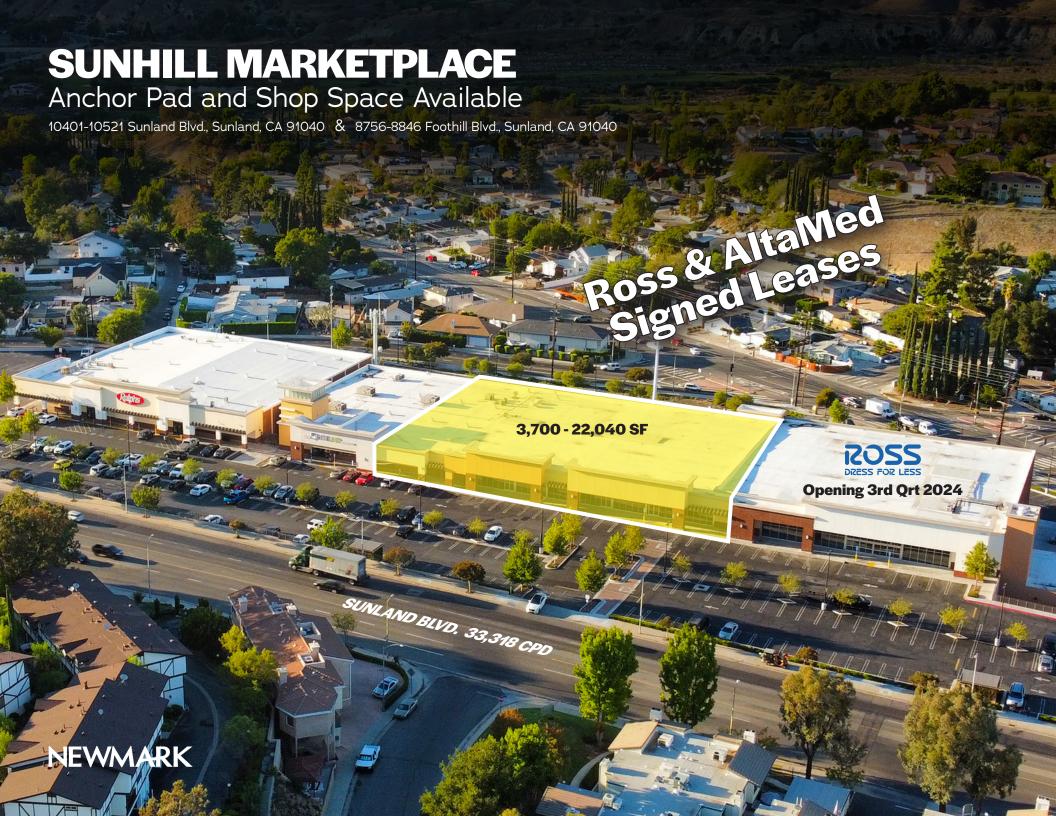

# SUNHILL MARKETPLACE

New To Be Built Pads and Junior Anchor Space Available 1,500 - 24,000 SF

## **PROPERTY FEATURES**

- Anchored by Ralphs and Rite Aid for over 50 years
- Outstanding and irreplaceable freeway access with on/off ramps to/from Sunland Blvd.
- Center Recently Fully Remodeled
- Prime freeway visibility with a new pylon sign

### **SUNLAND BLVD.**

### **FOOTHILL BLVD.**