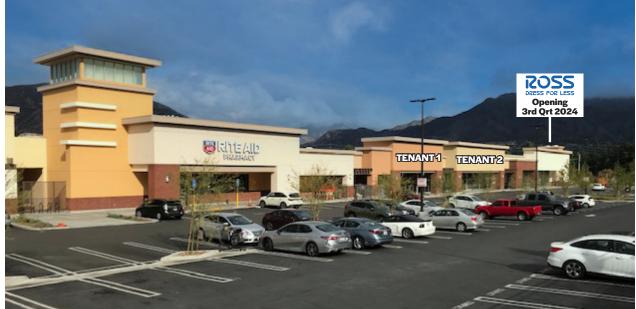

# SUNHILL MARKETPLACE

New To Be Built Pads and Junior Anchor Space Available 1,500 - 24,000 SF

## **PROPERTY FEATURES**

- Anchored by Ralphs and Rite Aid for over 50 years
- Outstanding and irreplaceable freeway access with on/off ramps to/from Sunland Blvd.
- Center Recently Fully Remodeled
- Prime freeway visibility with a new pylon sign