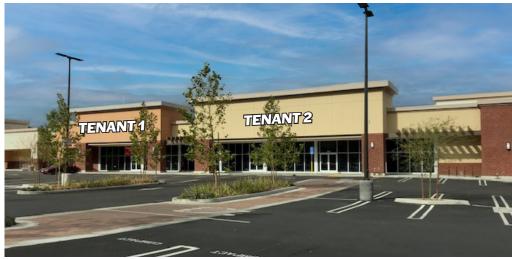

# SUNHILL MARKETPLACE

New To Be Built Pads and Junior Anchor Space Available 1,500 - 24,000 SF

## **PROPERTY FEATURES**

- Anchored by Ralphs and Rite Aid for over 50 years
- Outstanding and irreplaceable freeway access with on/off ramps to/from Sunland Blvd.
- Center Recently Fully Remodeled
- Prime freeway visibility with a new pylon sign