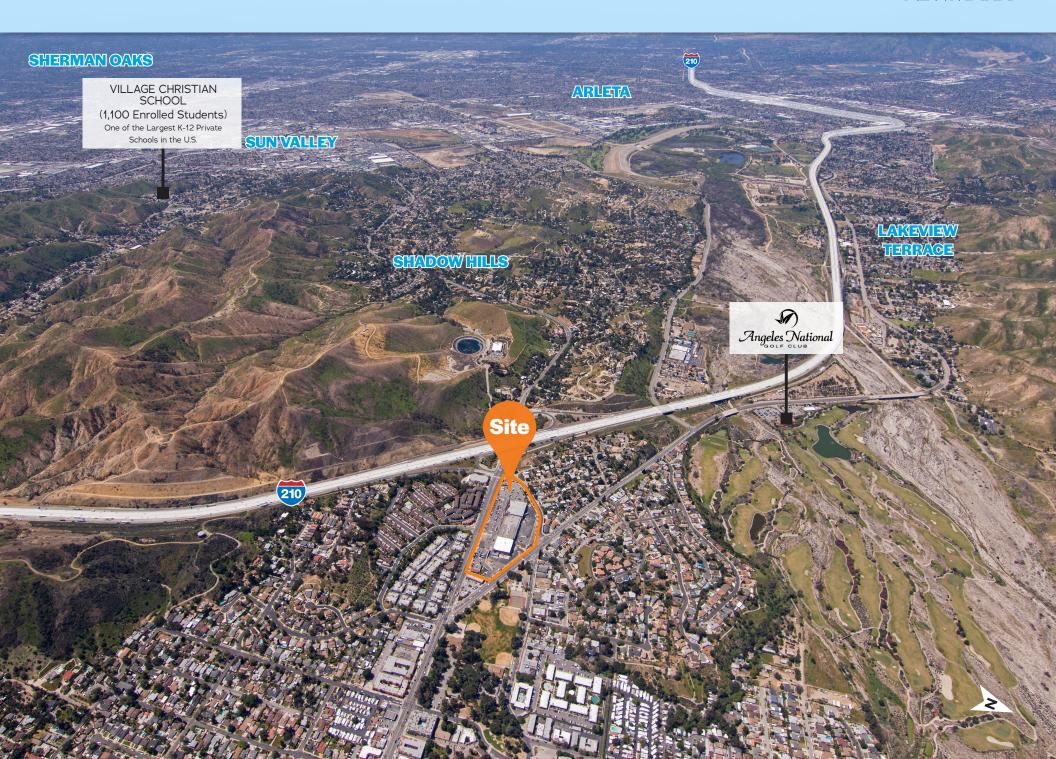

## **PROPERTY FEATURES**

- Anchored by Ralphs and Rite Aid for over 50 years
- Outstanding and irreplaceable freeway access with on/off ramps to/from Sunland Blvd.
- Center Recently Fully Remodeled
- Prime freeway visibility with a new pylon sign

#### **DEMOGRAPHICS**

**52,475 118,017** 3 Miles 5 Miles

\$103,758

5 Miles

**SUNLAND BLVD.** 