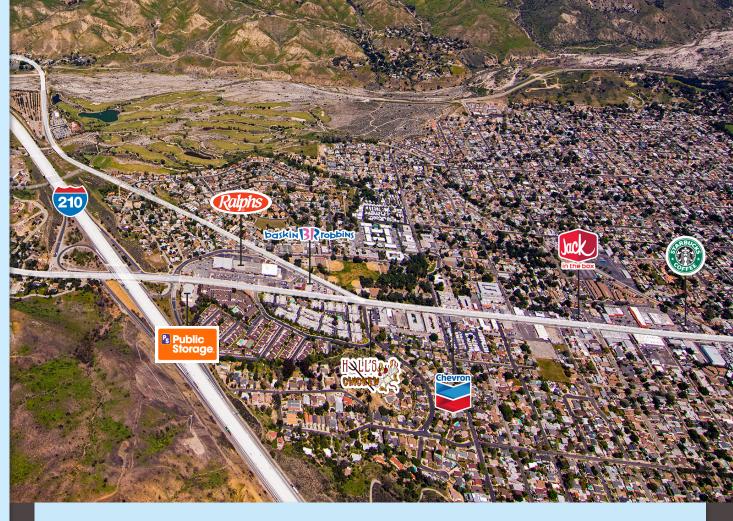

## **PROPERTY FEATURES**

- Anchored by Ralphs and Rite Aid for over 50 years
- Outstanding and irreplaceable freeway access with on/off ramps to/from Sunland Blvd.
- Center Recently Fully Remodeled
- Prime freeway visibility with a new pylon sign