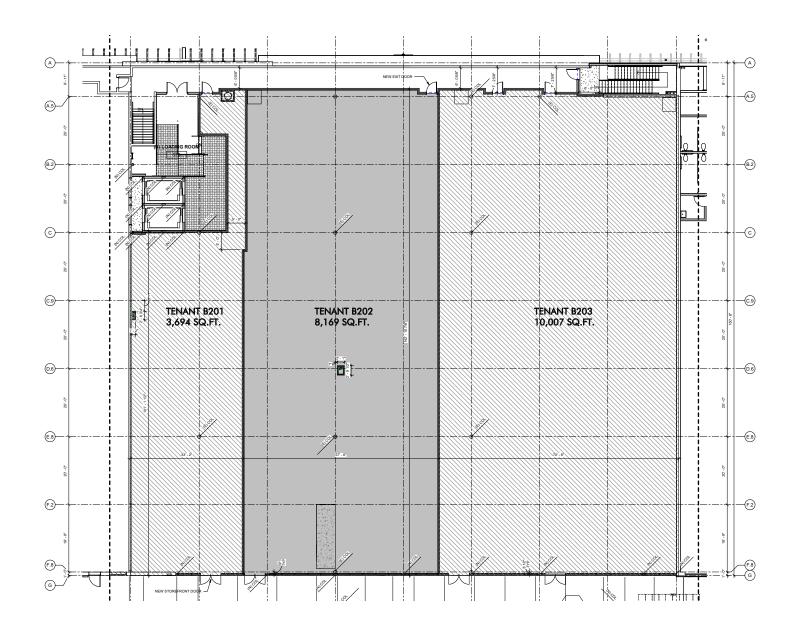

# SUNHILL MARKETPLACE

New To Be Built Pads and Junior Anchor Space Available 1,500 - 24,000 SF

## **PROPERTY FEATURES**

- Anchored by Ralphs and Rite Aid for over 50 years
- Outstanding and irreplaceable freeway access with on/off ramps to/from Sunland Blvd.
- Center Recently Fully Remodeled
- Prime freeway visibility with a new pylon sign