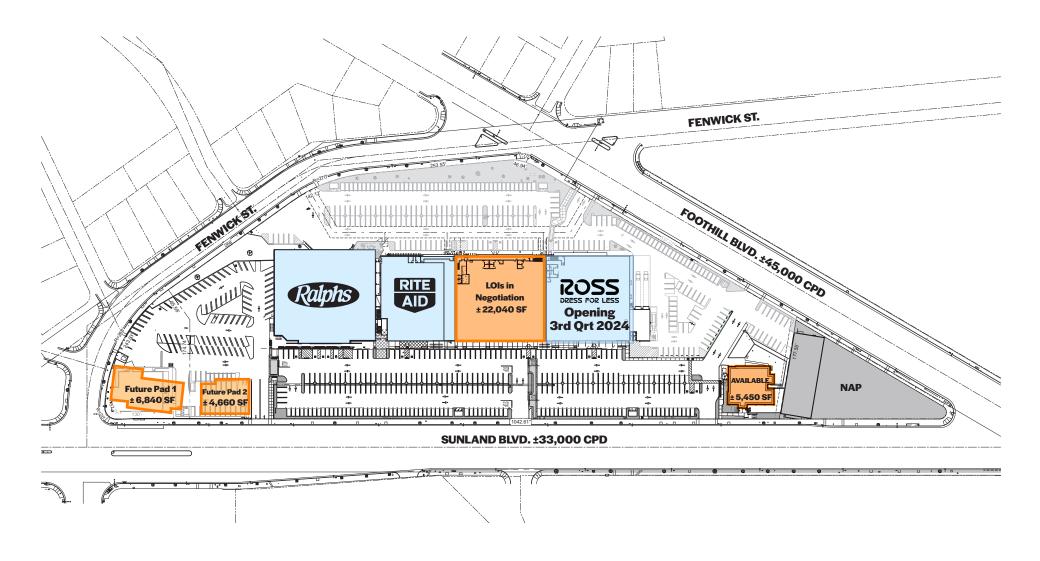

# SUNHILL MARKETPLACE

New To Be Built Pads and Junior Anchor Space Available 1,500 - 24,000 SF

## **PROPERTY FEATURES**

- Anchored by Ralphs and Rite Aid for over 50 years
- Outstanding and irreplaceable freeway access with on/off ramps to/from Sunland Blvd.
- Center Recently Fully Remodeled
- Prime freeway visibility with a new pylon sign

### **SUNLAND BLVD.**

### **FOOTHILL BLVD.**