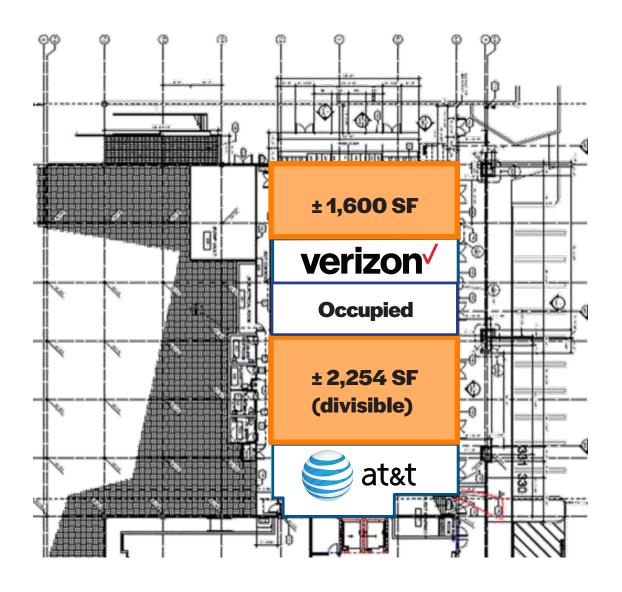

# SUNHILL MARKETPLACE

New To Be Built Pads and Junior Anchor Space Available 1,500 - 24,000 SF

## **PROPERTY FEATURES**

- Anchored by Ralphs and Rite Aid for over 50 years
- Outstanding and irreplaceable freeway access with on/off ramps to/from Sunland Blvd.
- Center Recently Fully Remodeled
- Prime freeway visibility with a new pylon sign