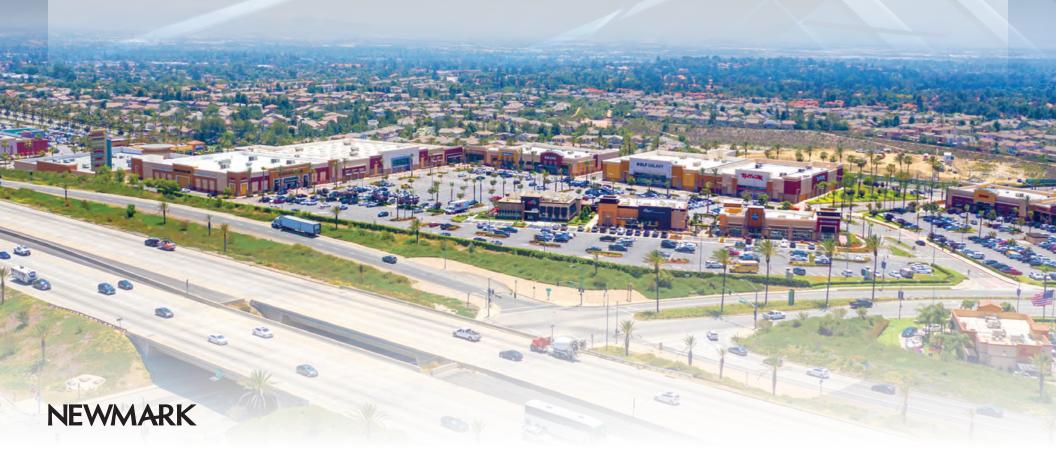

# **COLONIES**CROSSROADS

I-210 & CAMPUS AVE, UPLAND, CA

#### **AVAILABLE UNITS**

31,125 SF ANCHOR SPACE | 33,000 SF ANCHOR SPACE | 3,700 SF | 1,700 SF INLINE | 1,360 SF END CAP PAD