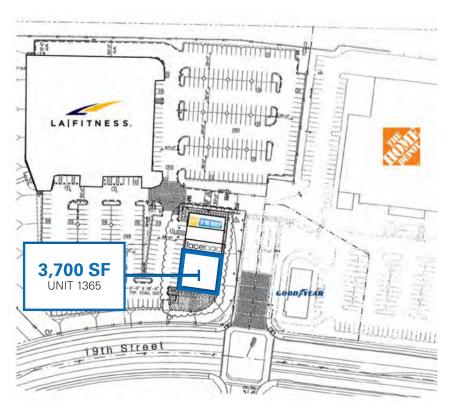

# **LA FITNESS CENTER**

# LA FITNESS CENTER

LA FITNESS

**AVAILABLE - 3,700 SF** 