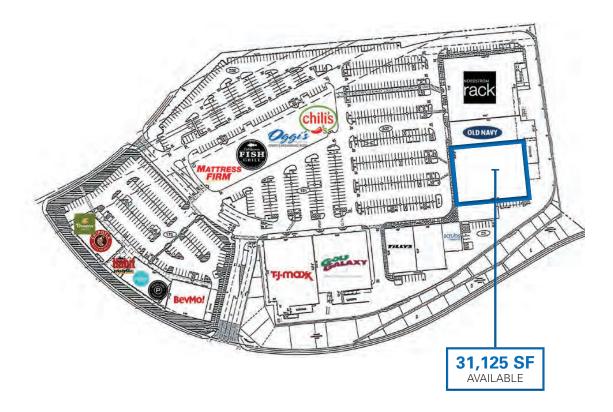

# **NORDSTROM RACK CENTER**

# **TARGET CENTER**

NORDSTROM RACK

OLD NAVY

**AVAILABLE - 31,125 SF** 

SEPHORA

**SCRUBS & BEYOND** 

FIVE BELOW

TILLY'S

**GOLF GALAXY** 

TJ MAXX

BEVMO

MATTRESS FIRM

PIEOLOGY PIZZERIA

AFTERS ICE CREAM

LEAN FEAST

**NEKTER JUICE BAR** 

HABIT BURGER

CHIPOTLE

PICK UP STIX

PANERA BREAD

CALIFORNIA FISH GRILL

OGGI'S BREWHOUSE

CHILI'S