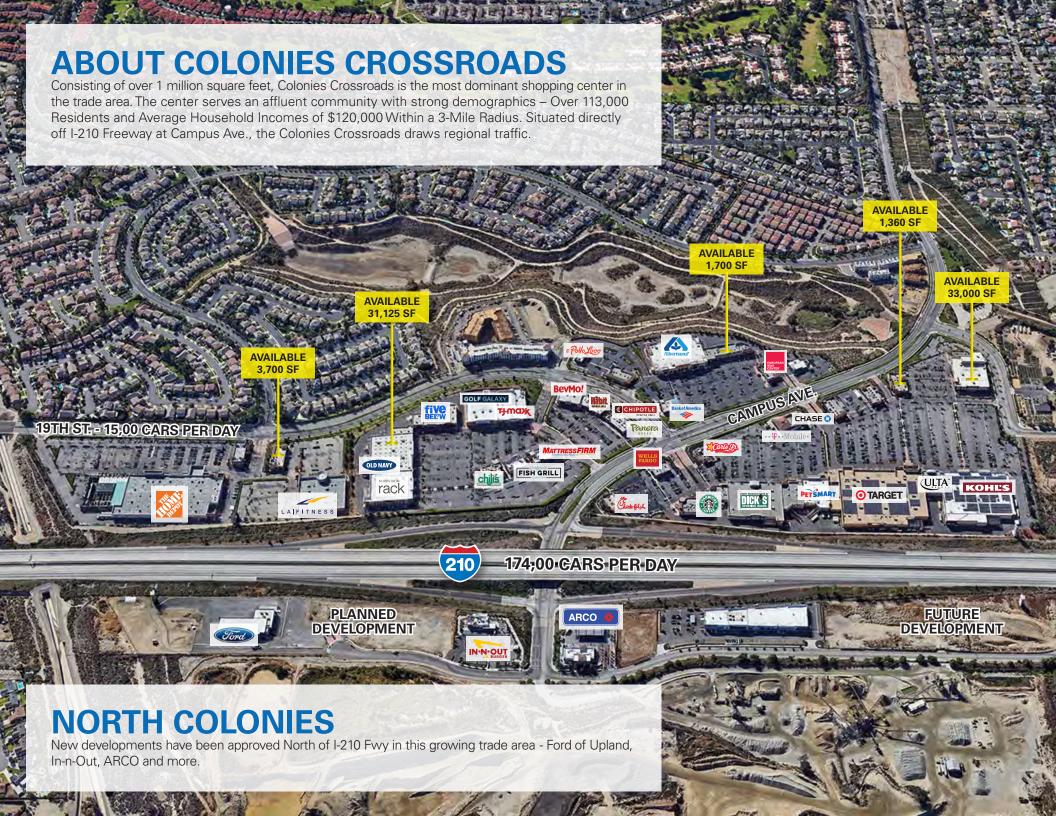

#### **AVAILABLE UNITS**

31,125 SF ANCHOR SPACE | 33,000 SF ANCHOR SPACE | 3,700 SF | 1,700 SF INLINE | 1,360 SF END CAP PAD

#### **TRAFFIC COUNTS**

I-210 FWY. | 189,000 CPD E. 19TH ST. | 15,000 CPD CAMPUS AVE. | 21,900 CPD

For More Information