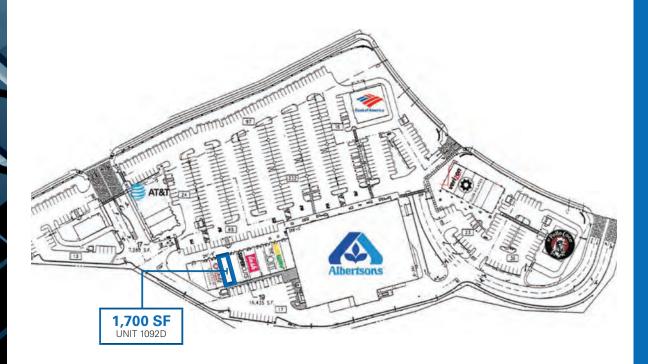

# **ALBERTSONS CENTER**

# ALBERTSONS CENTER

1900A AT&T

1900C MASSAGE ENVY

1900E EUROPEAN WAX CENTER

1092A THE BACK ABBEY

1902B GOLDEN SPOON

1902C POKE DELIGHT

1902D AVAILABLE - 1,700 SF

1902E NAVY CENTER

1902F SUPER CUTS

1902G AMAZING LASHES

1902H DRY CLEANER

1902I THE JOINT CHIROPRACTIC

1902J WINGSTOP

1902K HAPPY NAILS

1910 ALBERTSONS

1916 BANK OF AMERICA

1118A VERIZON

1118C CLUB PILATES

1118E COMING SOON

1118F SAN BIAGIO'S PIZZA

1126 EL POLLO LOCO