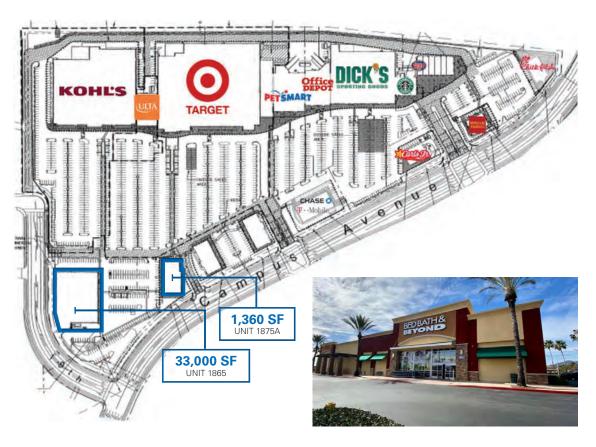

#### **AVAILABLE UNITS**

31,125 SF ANCHOR SPACE | 33,000 SF ANCHOR SPACE | 3,700 SF | 1,700 SF INLINE | 1,360 SF END CAP PAD

# **TARGET CENTER**

# **TARGET CENTER**

| 1865  | AVAILABLE - 33,000 SF  |
|-------|------------------------|
| 1875A | AVAILABLE - 1,360 SF   |
| 1875B | SHEER BEAUTY           |
| 1875C | CROSSROADS DENTAL      |
| 1883A | CPR CELL PHONE REPAIR  |
| 1883B | LUCKY FEET             |
| 1883C | THE HEIGHTS            |
| 1889  | ROCKSTAR COMPUTERS     |
| 1895A | BATH & BODY WORKS      |
| 1895C | SCHOOLS FIRST CU       |
| 1905A | CHASE BANK             |
| 1905C | KUMA SUSHI             |
| 1905E | T-MOBILE               |
| 1915  | CARLS JUNIOR           |
| 1919  | WELLS FARGO            |
| 1923  | KOHĽS                  |
| 1927  | ULTA                   |
| 1931  | TARGET                 |
| 1935  | PETSMART               |
| 1937  | OFFICE DEPOT           |
| 1939  | DICK'S SPORTING GOODS  |
| 1943A | RED PERSIMMON NAILS    |
| 1943B | SPORT CLIPS            |
| 1943  | Z PIZZA                |
| 1943D | STARBUCKS              |
| 1945A | JERSEY MIKE's          |
| 1945B | JUANCHO'S MEXICAN FOOD |
| 1945C | COMING SOON            |
| 1945D | YOGIYO FROYO           |
| 1945E | ONO BBQ                |
| 1945F | VERIZON                |
| 1949  | CHIC-FIL-A             |